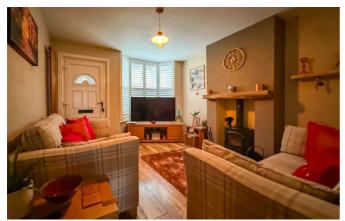

Lilian Road Burnham-on-Crouch £280,000

- Well presented Terraced Home
- Open Plan Kitchen/Diner
- Three Bedrooms
- Well Landscaped Garden
- Double Glazing

- Cosy Bay Fronted Lounge
- Modernly Presented Three Piece Shower Room
- Ensuite Shower Room
- One Off-Street Parking Space
- Gas Central Heating

# Lilian Road

Bear Estate Agents are thrilled to welcome to the market, this terraced family home in the centre of Burnhamon-Crouch. The property accommodates a secure front porch which opens into a cosy lounge that is complemented bay a bay window and feature fireplace. The ground floor further offers stairs to the first floor landing, under stair storage, a large kitchen/diner and a modern fitted shower room. Two double bedrooms, one single bedroom and an ensuite shower room are located on the first floor to finish the living space. To the rear there is a well landscaped garden, whilst the front offers one off-street parking space.