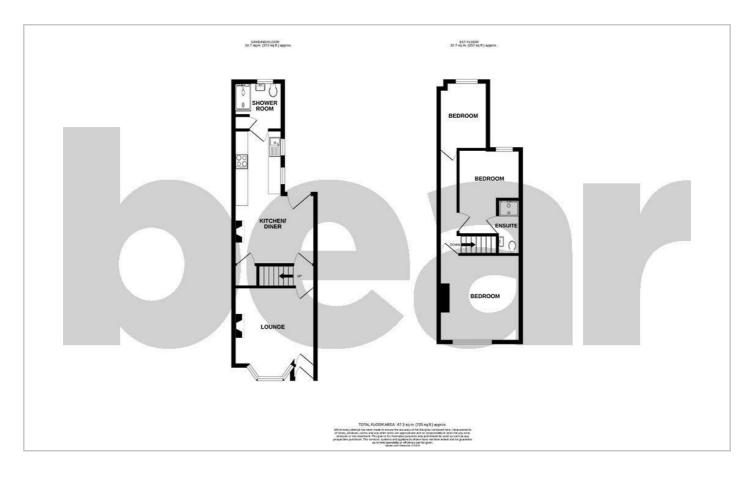

### **Floor Plan**

#### **Three Bedroom Terraced House**

Porch

**Lounge** 12'7 × 11'1

**Kitchen/Diner** 18′5 x 11′3

**Shower Room** 

Landing

**Bedroom One** 11'4 × 8'11

**Ensuite** 5'11 x 3'1

**Bedroom Two** 12'0 × 10'11

Bedroom Three  $9'3 \times 6'7$ 

Garden

**Off-Street Parking** 