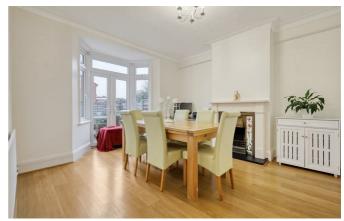

# Farm Road

The accommodation has been beautifully presented throughout and comprises a spacious bay fronted lounge which is complemented by a feature fireplace, a separate dining room with a feature fireplace, a modern fitted kitchen and a convenient ground floor WC. To the first floor, there are three well-proportioned bedrooms and a contemporary four-piece bathroom. Externally, the property benefits from a well-maintained rear garden, off-street parking and a garage. Additional features include double glazing and gas central heating.

#### **Three Bedroom End of Terrace House**

**Porch** 

**Entrance Hall** 

Lounge

14'8 x 12'9

**Dining Room** 

14'5 x 12'0

**Kitchen** 