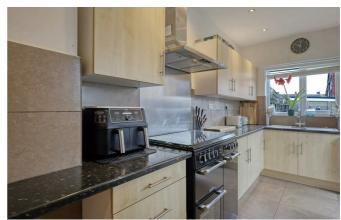

# Farm Road

The accommodation has been beautifully presented throughout and comprises a spacious bay fronted lounge which is complemented by a feature fireplace, a separate dining room with a feature fireplace, a modern fitted kitchen and a convenient ground floor WC. To the first floor, there are three well-proportioned bedrooms and a contemporary four-piece bathroom. Externally, the property benefits from a well-maintained rear garden, off-street parking and a garage. Additional features include double glazing and gas central heating.

#### **Three Bedroom End of Terrace House**

**Porch** 

**Entrance Hall** 

Lounge

14'8 x 12'9

**Dining Room** 

14'5 x 12'0

**Kitchen** 

12′10 x 7′3

wc

Landing

**Bedroom One** 

14'5 x 11'11

**Bedroom Two** 

12'3 x 12'3

**Bedroom Three** 