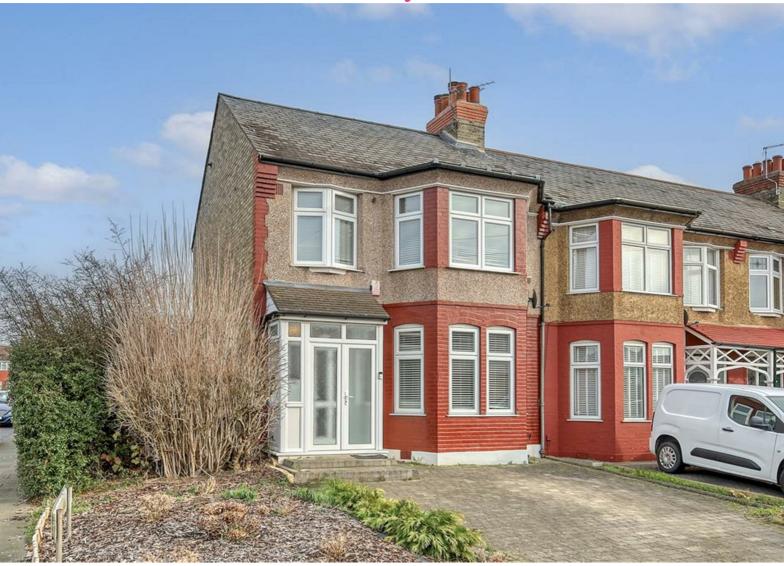

\* £700,000 - £725,000 \* This beautifully presented home offers a spacious lounge, dining room, modern kitchen, three bedrooms and a contemporary bathroom, along with a ground floor WC. Externally, it boasts a well-maintained garden, offstreet parking, and a garage, all in a sought-after location with excellent schools, amenities, and transport links nearby.

# Farm Road

The accommodation has been beautifully presented throughout and comprises a spacious bay fronted lounge which is complemented by a feature fireplace, a separate dining room with a feature fireplace, a modern fitted kitchen and a convenient ground floor WC. To the first floor, there are three well-proportioned bedrooms and a contemporary four-piece bathroom. Externally, the property benefits from a well-maintained rear garden, off-street parking and a garage. Additional features include double glazing and gas central heating.