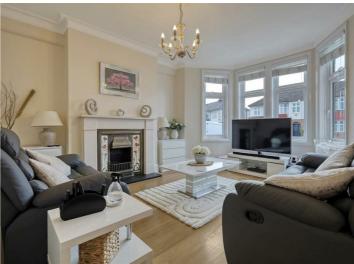

# Farm Road

The accommodation has been beautifully presented throughout and comprises a spacious bay fronted lounge which is complemented by a feature fireplace, a separate dining room with a feature fireplace, a modern fitted kitchen and a convenient ground floor WC. To the first floor, there are three well-proportioned bedrooms and a contemporary four-piece bathroom. Externally, the property benefits from a well-maintained rear garden, off-street parking and a garage. Additional features include double glazing and gas central heating.

#### **Three Bedroom End of Terrace House**

**Porch** 

**Entrance Hall** 

Lounge

14'8 x 12'9

**Dining Room** 

14'5 x 12'0

**Kitchen** 