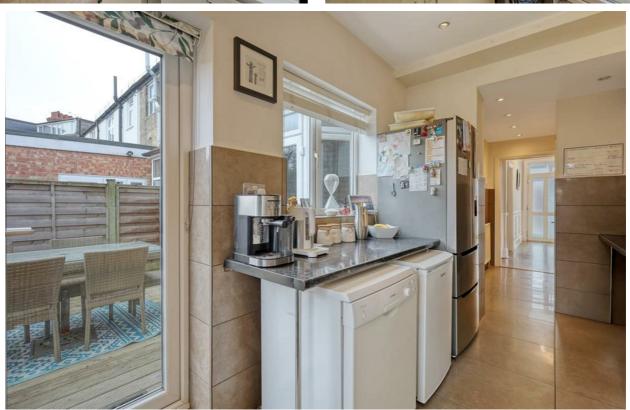

# Farm Road

The accommodation has been beautifully presented throughout and comprises a spacious bay fronted lounge which is complemented by a feature fireplace, a separate dining room with a feature fireplace, a modern fitted kitchen and a convenient ground floor WC. To the first floor, there are three well-proportioned bedrooms and a contemporary four-piece bathroom. Externally, the property benefits from a well-maintained rear garden, off-street parking and a garage. Additional features include double glazing and gas central heating.

#### **Three Bedroom End of Terrace House**

**Porch** 

**Entrance Hall** 

Lounge

14'8 x 12'9

**Dining Room** 

14'5 x 12'0

**Kitchen** 