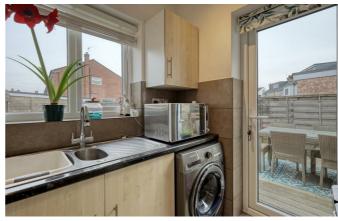

# Farm Road

The accommodation has been beautifully presented throughout and comprises a spacious bay fronted lounge which is complemented by a feature fireplace, a separate dining room with a feature fireplace, a modern fitted kitchen and a convenient ground floor WC. To the first floor, there are three well-proportioned bedrooms and a contemporary four-piece bathroom. Externally, the property benefits from a well-maintained rear garden, off-street parking and a garage. Additional features include double glazing and gas central heating.

#### **Three Bedroom End of Terrace House**

**Porch** 

**Entrance Hall** 

Lounge

14'8 x 12'9

**Dining Room** 

14'5 x 12'0

**Kitchen** 

12′10 x 7′3

wc

Landing

**Bedroom One** 

14'5 x 11'11

**Bedroom Two** 

12'3 x 12'3

**Bedroom Three** 