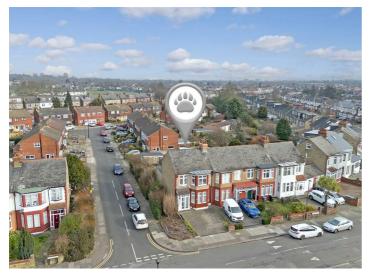

\* £700,000 - £725,000 \* This beautifully presented home offers a spacious lounge, dining room, modern kitchen, three bedrooms and a contemporary bathroom, along with a ground floor WC. Externally, it boasts a well-maintained garden, offstreet parking, and a garage, all in a sought-after location with excellent schools, amenities, and transport links nearby.

- Beautifully Presented
  Bay Fronted Lounge End of Terrace House
- Spacious Dining Room
- Four Piece BathroomThree Welland a Ground Floor WC
- Large Rear Garden
- Off-Street Parking

- Well Presented Kitchen
- Proportioned Bedrooms
- Garage to the Rear
- Double Glazing and Gas Central Heating

# Farm Road

London

£700,000

Price Guide









# Farm Road





The accommodation has been beautifully presented throughout and comprises a spacious bay fronted lounge which is complemented by a feature fireplace, a separate dining room with a feature fireplace, a modern fitted kitchen and a convenient ground floor WC. To the first floor, there are three well-proportioned bedrooms and a contemporary four-piece bathroom. Externally, the property benefits from a well-maintained rear garden, off-street parking and a garage. Additional features include double glazing and gas central heating.

Situated in a sought-after location, the home offers easy access to excellent local schools, parks and essential amenities. Convenient transport links, including bus routes, major roads and train lines make commuting simple and efficient.

#### **Three Bedroom End