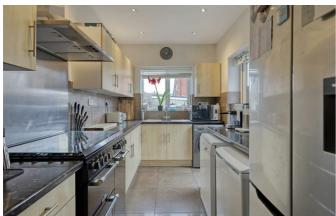

# Farm Road

The accommodation has been beautifully presented throughout and comprises a spacious bay fronted lounge which is complemented by a feature fireplace, a separate dining room with a feature fireplace, a modern fitted kitchen and a convenient ground floor WC. To the first floor, there are three well-proportioned bedrooms and a contemporary four-piece bathroom. Externally, the property benefits from a well-maintained rear garden, off-street parking and a garage. Additional features include double glazing and gas central heating.

#### **Three Bedroom End of Terrace House**

**Porch** 

**Entrance Hall** 

Lounge

14'8 x 12'9

**Dining Room** 

14'5 x 12'0

**Kitchen** 

12′10 x 7′3

wc

Landing

**Bedroom One** 

14'5 x 11'11

**Bedroom Two** 

12'3 x 12'3

**Bedroom Three** 