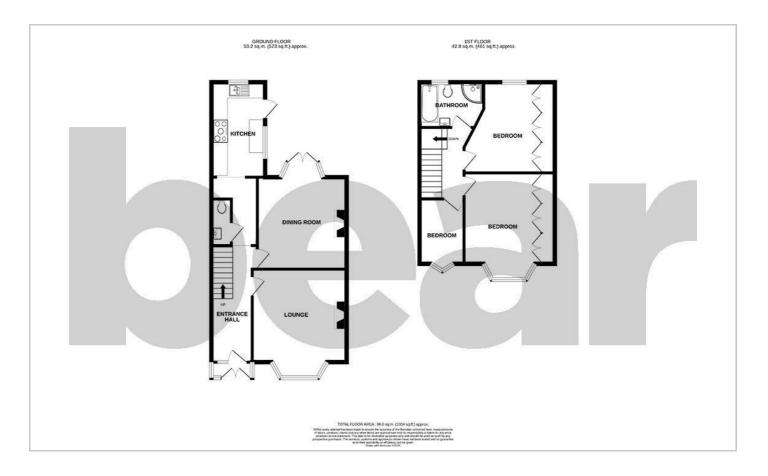

#### Floor Plan

#### **Three Bedroom End of Terrace House**

**Porch** 

**Entrance Hall** 

Lounge

14'8 x 12'9

**Dining Room** 

14'5 x 12'0

**Kitchen** 

12′10 x 7′3

wc

Landing

**Bedroom One** 

14'5 x 11'11

**Bedroom Two** 

12'3 x 12'3

**Bedroom Three** 

8'9 x 6'0

**Four Piece Bathroom** 

Garden

Garage

16'2 x 8'11

**Off-Street Parking** 