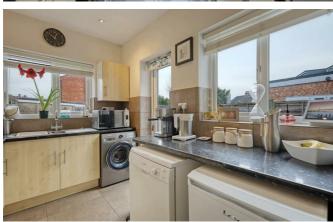

# Farm Road

The accommodation has been beautifully presented throughout and comprises a spacious bay fronted lounge which is complemented by a feature fireplace, a separate dining room with a feature fireplace, a modern fitted kitchen and a convenient ground floor WC. To the first floor, there are three well-proportioned bedrooms and a contemporary four-piece bathroom. Externally, the property benefits from a well-maintained rear garden, off-street parking and a garage. Additional features include double glazing and gas central heating.

#### **Three Bedroom End of Terrace House**

**Porch** 

**Entrance Hall** 

Lounge

14'8 x 12'9

**Dining Room** 

14'5 x 12'0

**Kitchen** 

12′10 x 7′3

wc

Landing

**Bedroom One** 

14'5 x 11'11

**Bedroom Two** 

12'3 x 12'3

**Bedroom Three** 