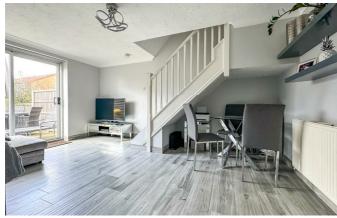

## Ellis Close

Upon entering, you are welcomed into a bright lounge/diner, offering a great space for relaxation and entertaining. The kitchen is well-appointed with ample storage and workspace. Upstairs, the home features a large double bedroom with plenty of space for wardrobes, alongside a single bedroom ideal as a nursery, guest room or home office. The modern wet room adds a contemporary touch, ensuring convenience and accessibility. Outside, the private rear garden provides a peaceful retreat, while the property also benefits from a garage and an off-street parking space.

#### **Two Bedroom Terraced House**

**Entrance Hall** 

**Lounge/Diner**  $15'3 \times 11'9$ 

**Kitchen** 8'6 x 7'9

Landing

**Bedroom One** 

11'8 x 11'6

**Bedroom Two** 