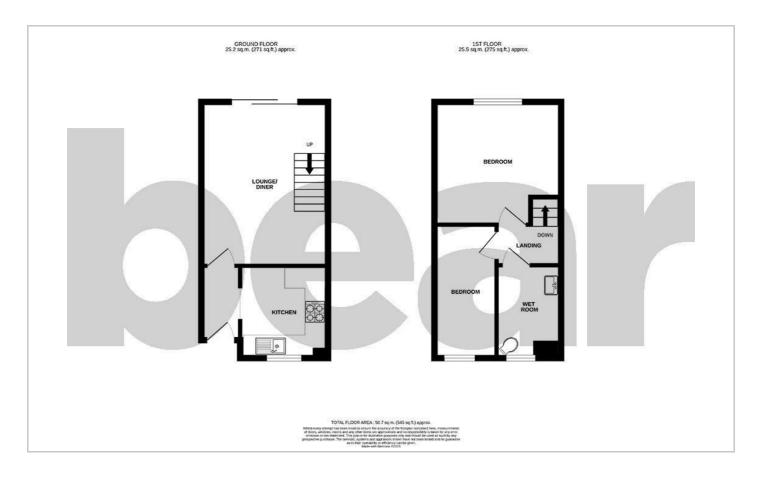

#### Floor Plan

#### **Two Bedroom Terraced House**

**Entrance Hall** 

**Lounge/Diner**  $15'3 \times 11'9$ 

**Kitchen** 8'6 x 7'9

Landing

**Bedroom One** 

11'8 x 11'6

**Bedroom Two** 

 $12'4 \times 5'4$ 

**Wet Room** 8'7 × 5'11

Garden

Garage

**One Off-Street Parking Space** 