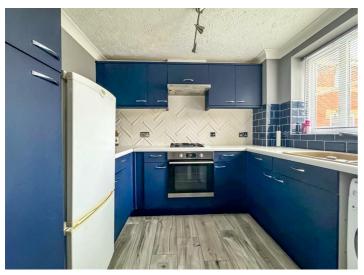

## Ellis Close

Upon entering, you are welcomed into a bright lounge/diner, offering a great space for relaxation and entertaining. The kitchen is well-appointed with ample storage and workspace. Upstairs, the home features a large double bedroom with plenty of space for wardrobes, alongside a single bedroom ideal as a nursery, guest room or home office. The modern wet room adds a contemporary touch, ensuring convenience and accessibility. Outside, the private rear garden provides a peaceful retreat, while the property also benefits from a garage and an off-street parking space.

#### **Two Bedroom Terraced House**

**Entrance Hall** 

**Lounge/Diner**  $15'3 \times 11'9$ 

**Kitchen** 8'6 x 7'9

Landing

**Bedroom One** 

11'8 x 11'6

**Bedroom Two** 