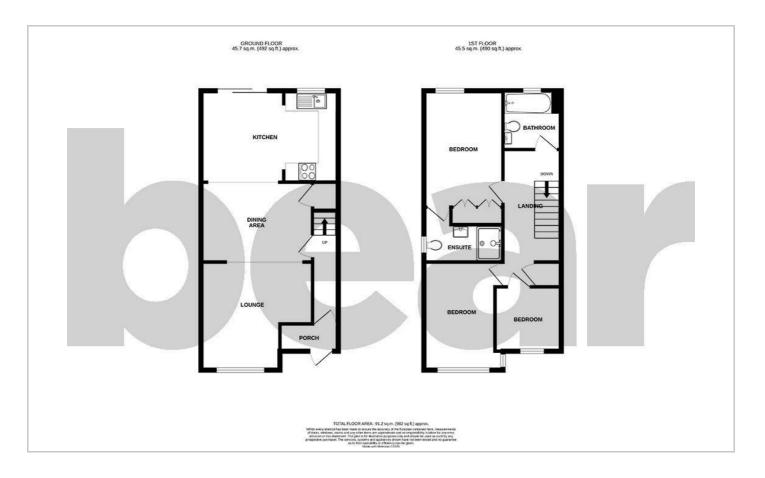

### **Three Bedroom End of Terrace House**

**Porch** 

**Entrance Hall** 

Lounge

12'10 x 12'5

**Dining Room** 

12'10 × 9'2

**Kitchen** 

15'9 x 10'6

Storage

Landing

**Bedroom One** 

15'5 x 8'10

**Ensuite** 

8'10 x 6'7

**Bedroom Two** 

12'10 x 6'7

**Bedroom Three** 

 $7'5 \times 7'4$ 

**Bathroom** 

6'9 x 6'7

Garden

**Off-Street Parking** 

### Floor Plan