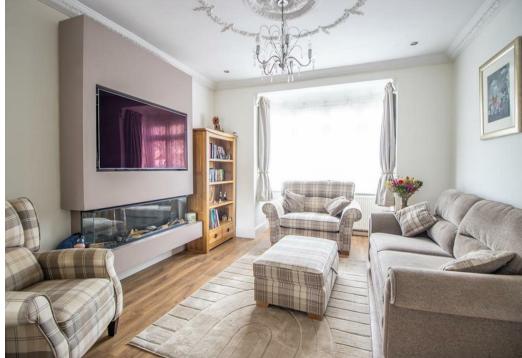

This incredibly well-presented three bedroom detached chalet offers a perfect blend of modern comfort and versatile living space. Upon entering, you are welcomed into a spacious and inviting interior, featuring a generous lounge and separate dining room, ideal for both relaxation and entertaining. The property further benefits from an open-plan kitchen/reception room with the added bonus of having an integrated fridge/freezer and dishwasher, seamlessly designed to create a bright and sociable living area. A convenient ground floor WC adds practicality, along with two double bedrooms. The master bedroom on 12'2 x 12'0 the first floor, enjoys the luxury of an ensuite shower room and built-in wardrobes, complementing the additional family bathroom. Externally, the home WC offers off-street parking for two vehicles and a beautifully landscaped southfacing rear garden with a large sideway and two shed to remain, providing the perfect outdoor retreat.

### **Three Bedroom Detached Chalet**

**Entrance Hall** 

Lounge

15'7 × 12'0

**Dining Room** 12'6 x 12'0

Kitchen/Reception Room 25'11 × 13'1

**Bedroom Two** 12'7 x 12'0

**Bedroom Three** 