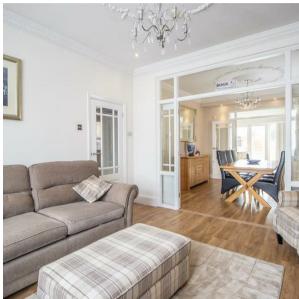

This incredibly well-presented three bedroom detached chalet offers a perfect blend of modern comfort and versatile living space. Upon entering, you are welcomed into a spacious and inviting interior, featuring a generous lounge and separate dining room, ideal for both relaxation and entertaining. The property further benefits from an open-plan kitchen/reception room with the added bonus of having an integrated fridge/freezer and dishwasher, seamlessly designed to create a bright and sociable living area. A convenient ground floor WC adds practicality, along with two double bedrooms. The master bedroom on 12'2 x 12'0 the first floor, enjoys the luxury of an ensuite shower room and built-in wardrobes, complementing the additional family bathroom. Externally, the home WC offers off-street parking for two vehicles and a beautifully landscaped southfacing rear garden with a large sideway and two shed to remain, providing the perfect outdoor retreat.

### **Three Bedroom Detached Chalet**

**Entrance Hall** 

Lounge

15'7 × 12'0

**Dining Room** 12'6 x 12'0

Kitchen/Reception Room 25'11 × 13'1

**Bedroom Two** 12'7 x 12'0

**Bedroom Three** 