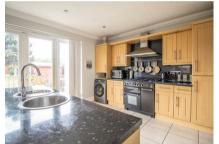

This incredibly well-presented three bedroom detached chalet offers a perfect blend of modern comfort and versatile living space. Upon entering, you are welcomed into a spacious and inviting interior, featuring a generous lounge and separate dining room, ideal for both relaxation and entertaining. The property further benefits from an open-plan kitchen/reception room with the added bonus of having an integrated fridge/freezer and dishwasher, seamlessly designed to create a bright and sociable living area. A convenient ground floor WC adds practicality, along with two double bedrooms. The master bedroom on 12'2 x 12'0 the first floor, enjoys the luxury of an ensuite shower room and built-in wardrobes, complementing the additional family bathroom. Externally, the home WC offers off-street parking for two vehicles and a beautifully landscaped southfacing rear garden with a large sideway and two shed to remain, providing the perfect outdoor retreat.