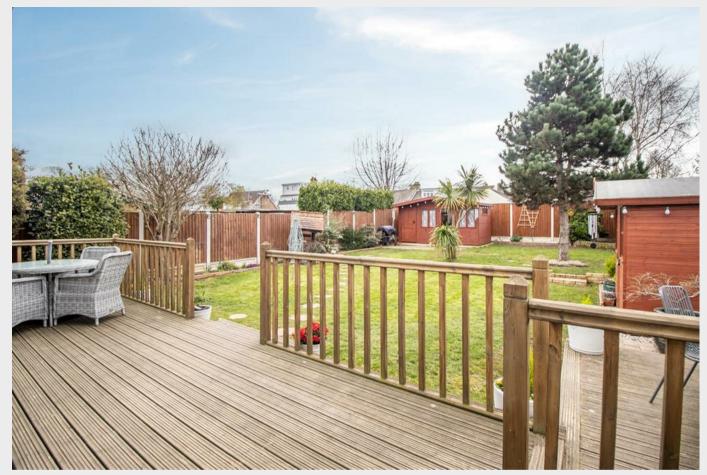

This incredibly well-presented three bedroom detached chalet offers a perfect blend of modern comfort and versatile living space. Upon entering, you are welcomed into a spacious and inviting interior, featuring a generous lounge and separate dining room, ideal for both relaxation and entertaining. The property further benefits from an open-plan kitchen/reception room with the added bonus of having an integrated fridge/freezer and dishwasher, seamlessly designed to create a bright and sociable living area. A convenient ground floor WC adds practicality, along with two double bedrooms. The master bedroom on 12'2 x 12'0 the first floor, enjoys the luxury of an ensuite shower room and built-in wardrobes, complementing the additional family bathroom. Externally, the home WC offers off-street parking for two vehicles and a beautifully landscaped southfacing rear garden with a large sideway and two shed to remain, providing the perfect outdoor retreat.

7'11 × 3'6

Landing

**Bedroom One** 13'3 × 11'7

**Ensuite** 9'3 x 3'2

**Bathroom** 8'4 x 5'9

South Facing Garden

**Off-Street Parking for Two Vehicles** 