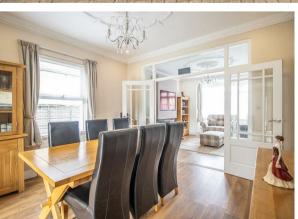

This incredibly well-presented three bedroom detached chalet offers a perfect blend of modern comfort and versatile living space. Upon entering, you are welcomed into a spacious and inviting interior, featuring a generous lounge and separate dining room, ideal for both relaxation and entertaining. The property further benefits from an open-plan kitchen/reception room with the added bonus of having an integrated fridge/freezer and dishwasher, seamlessly designed to create a bright and sociable living area. A convenient ground floor WC adds practicality, along with two double bedrooms. The master bedroom on 12'2 x 12'0 the first floor, enjoys the luxury of an ensuite shower room and built-in wardrobes, complementing the additional family bathroom. Externally, the home WC offers off-street parking for two vehicles and a beautifully landscaped southfacing rear garden with a large sideway and two shed to remain, providing the perfect outdoor retreat.

### **Three Bedroom Detached Chalet**

**Entrance Hall** 

Lounge

15'7 × 12'0

**Dining Room** 12'6 x 12'0

Kitchen/Reception Room 25'11 × 13'1

**Bedroom Two** 12'7 x 12'0

**Bedroom Three** 