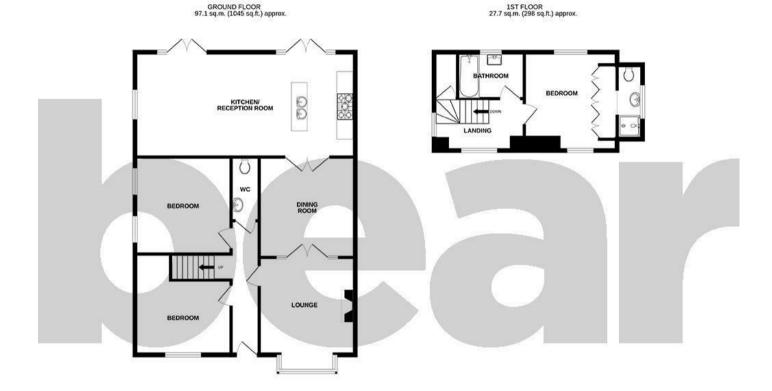

### **Three Bedroom Detached Chalet**

**Entrance Hall** 

Lounge

15'7 × 12'0

**Dining Room** 12'6 x 12'0

Kitchen/Reception Room 25'11 × 13'1

**Bedroom Two** 12'7 x 12'0

**Bedroom Three** 

7'11 × 3'6

Landing

**Bedroom One** 13'3 × 11'7

**Ensuite** 9'3 x 3'2

**Bathroom** 8'4 x 5'9

South Facing Garden

**Off-Street Parking for Two Vehicles** 

#### TOTAL FLOOR AREA: 124.8 sq m. (1343 sq.ft.) approx.

White every almost he been made on your time the accuracy of the floops accurated here, measurements of doors, another, some and any other term are approximent and no repossibility to been the way end, organized management from the proposable and no respectively probable. The accuracy of the floors and the proposable or the accuracy of the accuracy