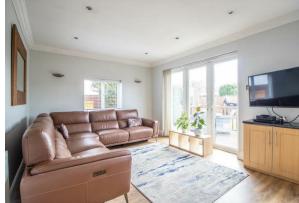

This incredibly well-presented three bedroom detached chalet offers a perfect blend of modern comfort and versatile living space. Upon entering, you are welcomed into a spacious and inviting interior, featuring a generous lounge and separate dining room, ideal for both relaxation and entertaining. The property further benefits from an open-plan kitchen/reception room with the added bonus of having an integrated fridge/freezer and dishwasher, seamlessly designed to create a bright and sociable living area. A convenient ground floor WC adds practicality, along with two double bedrooms. The master bedroom on 12'2 x 12'0 the first floor, enjoys the luxury of an ensuite shower room and built-in wardrobes, complementing the additional family bathroom. Externally, the home WC offers off-street parking for two vehicles and a beautifully landscaped southfacing rear garden with a large sideway and two shed to remain, providing the perfect outdoor retreat.

### **Three Bedroom Detached Chalet**

**Entrance Hall** 

Lounge

15'7 × 12'0

**Dining Room** 12'6 x 12'0

Kitchen/Reception Room 25'11 × 13'1

**Bedroom Two** 12'7 x 12'0

**Bedroom Three** 