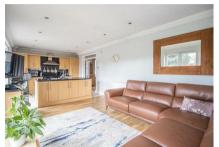

This incredibly well-presented three bedroom detached chalet offers a perfect blend of modern comfort and versatile living space. Upon entering, you are welcomed into a spacious and inviting interior, featuring a generous lounge and separate dining room, ideal for both relaxation and entertaining. The property further benefits from an open-plan kitchen/reception room with the added bonus of having an integrated fridge/freezer and dishwasher, seamlessly designed to create a bright and sociable living area. A convenient ground floor WC adds practicality, along with two double bedrooms. The master bedroom on 12'2 x 12'0 the first floor, enjoys the luxury of an ensuite shower room and built-in wardrobes, complementing the additional family bathroom. Externally, the home WC offers off-street parking for two vehicles and a beautifully landscaped southfacing rear garden with a large sideway and two shed to remain, providing the perfect outdoor retreat.

### **Three Bedroom Detached Chalet**

**Entrance Hall** 

Lounge

15'7 × 12'0

**Dining Room** 12'6 x 12'0

Kitchen/Reception Room 25'11 × 13'1

**Bedroom Two** 12'7 x 12'0

**Bedroom Three** 