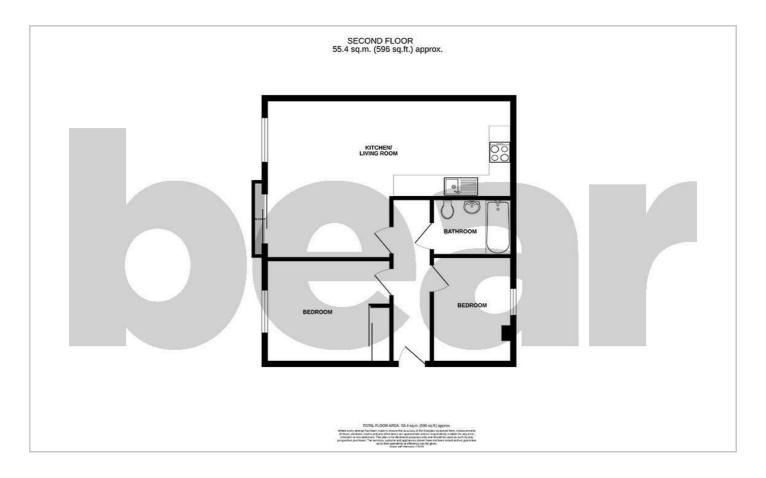

#### Floor Plan

#### **Two Bedroom Second Floor Flat**

**Entrance Hall** 

**Kitchen/Living Room** 23'7>12'1 × 15'4>9'6

Bedroom One 12'1 × 9'11

**Bedroom Two** 9'11 × 7'9

Bathroom

7'6 x 5'6

**Off-Street Parking** 