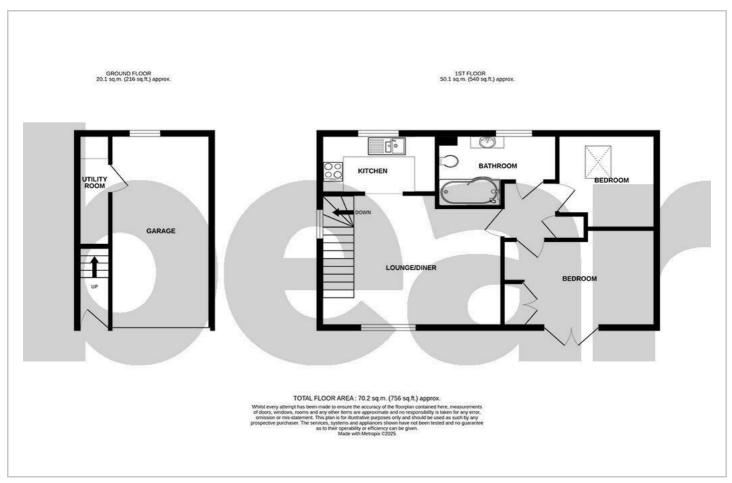

#### Floor Plan

### **Description**

\* £260,000 - £280,000 \* No Onward Chain \* Unique two bedroom coachhouse offering open plan living space, two double bedrooms and a garage which leads to a convenient utility room. Located in a quiet residential area in Southchurch, close to a wealth of amenities, Southend East Trin Station and more.

- No Onward Chain
- Well-Equipped Kitchen
  Two Bedrooms
- Three Piece Bathroom
- Utility Room
- Gas Central Heating
- Open Plan Lounge/Diner
- Garage
- Double Glazing
- Close to Amenities