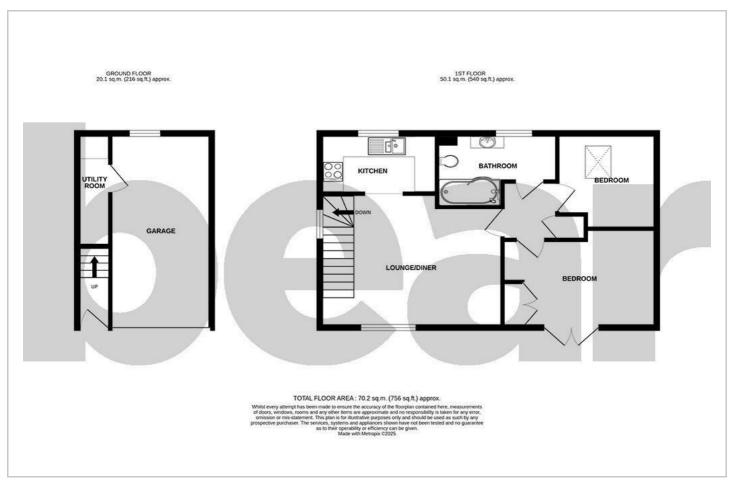

#### Floor Plan

### **Description**

\* No Onward Chain \* Unique two bedroom coachhouse offering open plan living space, two double bedrooms and a garage which leads to a convenient utility room. Located in a quiet residential area in Southchurch, close to a wealth of amenities, Southend East Trin Station and more.

- No Onward Chain
- Well-Equipped Kitchen
  Two Bedrooms
- Three Piece Bathroom
- Utility Room
- Gas Central Heating
- Open Plan Lounge/Diner
- Garage
- Double Glazing
- Close to Amenities