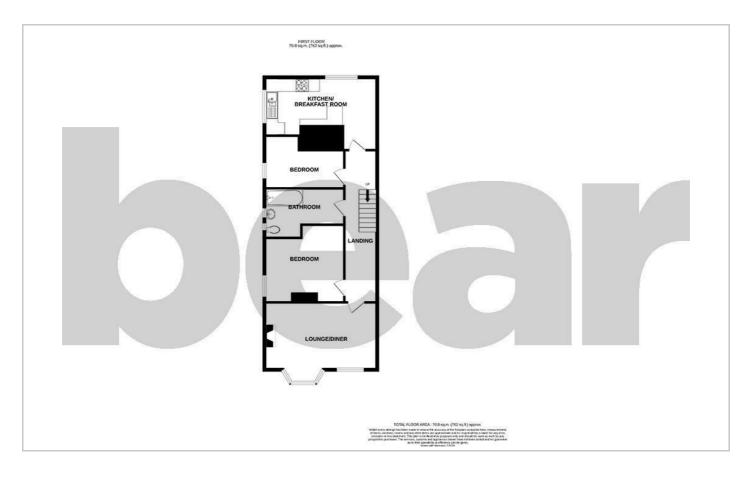

#### Share of Freehold

Landing

**Lounge** 17'5 x 12'5

**Kitchen/Breakfast Room**  $12'0 \times 8'9$ 

**Bedroom One** 12'4 × 12'0

**Bedroom Two** 8'7 x 8'5

**Three Piece Bathroom** 8'8 x 7'8

Garden

### **Floor Plan**