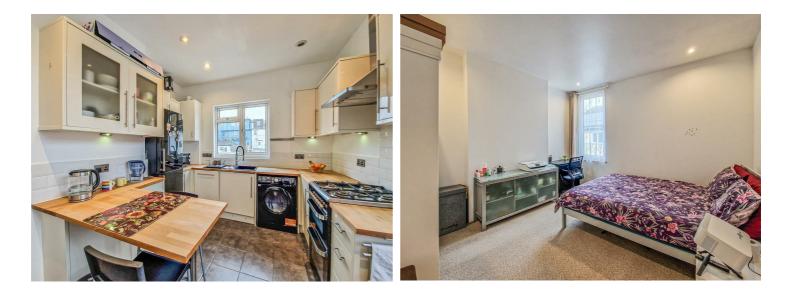

# **Chester Avenue**

Internally, this well-maintained home boasts a bright and airy lounge, providing plenty of space for relaxation and entertaining. The modern kitchen is designed for convenience, with generous storage and worktop space. Two well-proportioned bedrooms offer comfortable living, while the stylish bathroom features contemporary finishes. A private rear garden, complete with a decked seating area and secure side-gated access, enhances the property's appeal, making it ideal for outdoor gatherings and relaxation.

#### Share of Freehold

Landing

**Lounge** 17'5 x 12'5

**Kitchen/Breakfast Room**  $12'0 \times 8'9$ 

**Bedroom One** 12'4 × 12'0

**Bedroom Two** 8'7 x 8'5

**Three Piece Bathroom** 8'8 x 7'8

Garden