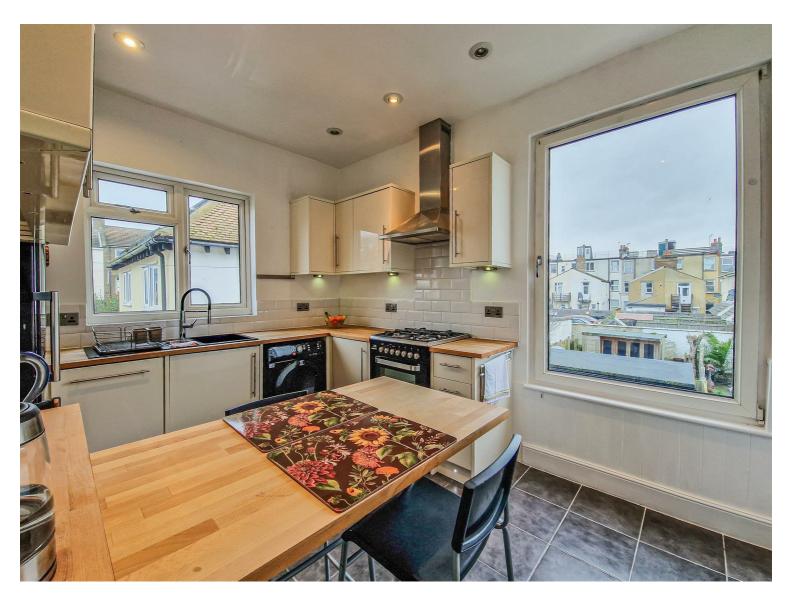

# **Chester Avenue**

Internally, this well-maintained home boasts a bright and airy lounge, providing plenty of space for relaxation and entertaining. The modern kitchen is designed for convenience, with generous storage and worktop space. Two well-proportioned bedrooms offer comfortable living, while the stylish bathroom features contemporary finishes. A private rear garden, complete with a decked seating area and secure side-gated access, enhances the property's appeal, making it ideal for outdoor gatherings and relaxation.

#### Share of Freehold

Landing

**Lounge** 17'5 x 12'5

**Kitchen/Breakfast Room**  $12'0 \times 8'9$ 

**Bedroom One** 12'4 × 12'0

**Bedroom Two** 8'7 x 8'5

**Three Piece Bathroom** 8'8 x 7'8

Garden