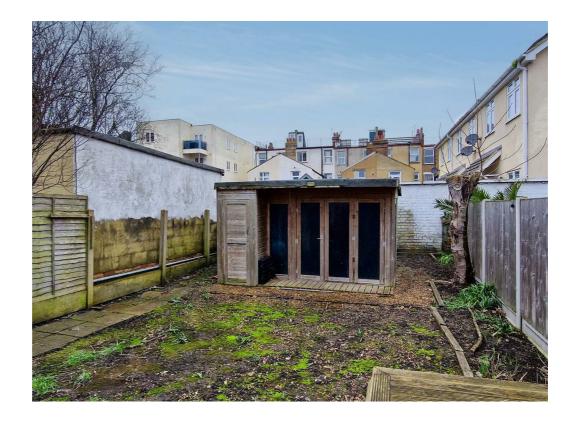

# **Chester Avenue**

Internally, this well-maintained home boasts a bright and airy lounge, providing plenty of space for relaxation and entertaining. The modern kitchen is designed for convenience, with generous storage and worktop space. Two well-proportioned bedrooms offer comfortable living, while the stylish bathroom features contemporary finishes. A private rear garden, complete with a decked seating area and secure side-gated access, enhances the property's appeal, making it ideal for outdoor gatherings and relaxation.

#### Share of Freehold

Landing

**Lounge** 17'5 x 12'5

**Kitchen/Breakfast Room**  $12'0 \times 8'9$ 

**Bedroom One** 12'4 × 12'0

**Bedroom Two** 8'7 x 8'5

**Three Piece Bathroom** 8'8 x 7'8

Garden

Side Access