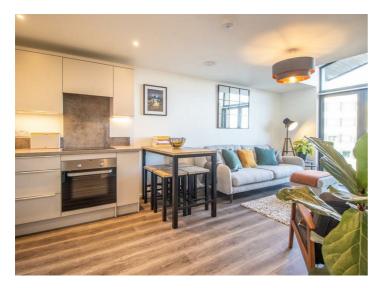

- Modern Fourth Floor Flat
- Open Plan Kitchen/Living Room with Integrated Kitchen Appliances
- Lavish Bathroom
- Secure Bike Storage
- High Performance Glazing
  Electric Heating
- One Double Bedroom
- Balcony
- Communal Roof Terrace and Garden
- Lift Access

The Tide benefits from having lift access to all floors, as well as a communal roof terrace, gardens and a secure bike store. This modern flat offers a spacious kitchen/living room, complete with a contemporary Symphony kitchen with integrated appliances, as well as a private balcony. There is one double bedroom within the property, as well as a lavish bathroom. The flat boasts high quality fixtures and fittings throughout, high performance glazing and electric heating.