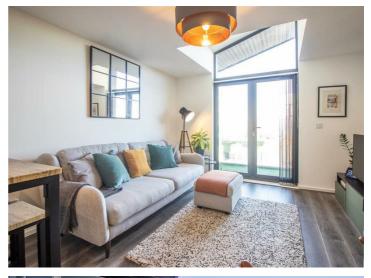

- Modern Fourth Floor Flat
- Open Plan Kitchen/Living Room with Integrated Kitchen Appliances
- Lavish Bathroom
- Secure Bike Storage
- High Performance Glazing
  Electric Heating
- One Double Bedroom
- Balcony
- Communal Roof Terrace and Garden
- Lift Access

The Tide benefits from having lift access to all floors, as well as a communal roof terrace, gardens and a secure bike store. This modern flat offers a spacious kitchen/living room, complete with a contemporary Symphony kitchen with integrated appliances, as well as a private balcony. There is one double bedroom within the property, as well as a lavish bathroom. The flat boasts high quality fixtures and fittings throughout, high performance glazing and electric heating.