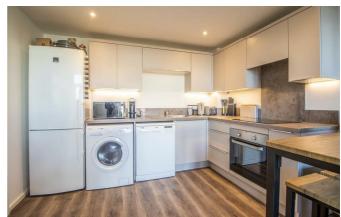

- Modern Fourth Floor Flat
- Open Plan Kitchen/Living Room with Integrated Kitchen Appliances
- Lavish Bathroom
- Secure Bike Storage
- High Performance Glazing
  Electric Heating
- One Double Bedroom
- Balcony
- Communal Roof Terrace and Garden
- Lift Access

The Tide benefits from having lift access to all floors, as well as a communal roof terrace, gardens and a secure bike store. This modern flat offers a spacious kitchen/living room, complete with a contemporary Symphony kitchen with integrated appliances, as well as a private balcony. There is one double bedroom within the property, as well as a lavish bathroom. The flat boasts high quality fixtures and fittings throughout, high performance glazing and electric heating.