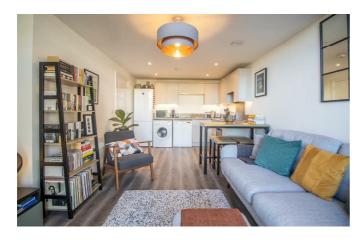

- Modern Fourth Floor Flat
- Open Plan Kitchen/Living Room with Integrated Kitchen Appliances
- Lavish Bathroom
- Secure Bike Storage
- High Performance Glazing
  Electric Heating
- One Double Bedroom
- Balcony
- Communal Roof Terrace and Garden
- Lift Access

The Tide benefits from having lift access to all floors, as well as a communal roof terrace, gardens and a secure bike store. This modern flat offers a spacious kitchen/living room, complete with a contemporary Symphony kitchen with integrated appliances, as well as a private balcony. There is one double bedroom within the property, as well as a lavish bathroom. The flat boasts high quality fixtures and fittings throughout, high performance glazing and electric heating.