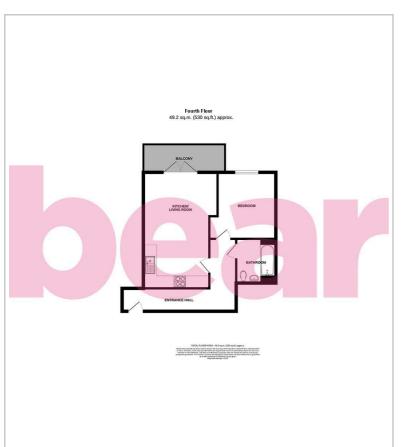

### **One Bedroom Flat**

**Entrance Hall** 

Kitchen/Living Room

20'1 x 11'5

Bedroom

11'6 × 11'0

**Bathroom** 

7′8 × 6′10

### Floor Plan