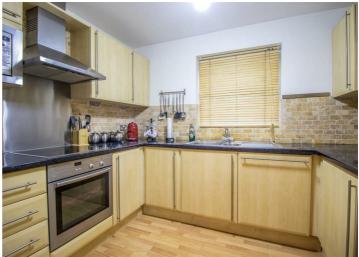

# Forge Way

This spacious and well-appointed two bedroom ground floor flat offers a perfect blend of functionality and convenience, making it an ideal choice for professionals, downsizers, or investors. The accommodation comprises a welcoming entrance hall with a large built-in storage cupboard, a bright and airy open-plan lounge/diner leading into a well-equipped kitchen and French doors opening to a private patio seating area. There are two generously sized bedrooms, with the master benefiting from an ensuite shower room, as well as a stylish three-piece family bathroom. Further highlights include a video entry system, allocated off-street parking within a secure gated car park, and access to a communal garden.

#### **Entrance Hall**

**Lounge/Diner** 18'9 x15'8>12'3>9'5

Kitchen

 $9'5 \times 7'7$ 

**Bedroom One** 

17'0 x 9'7

**Ensuite** 

5′7 x 5′1