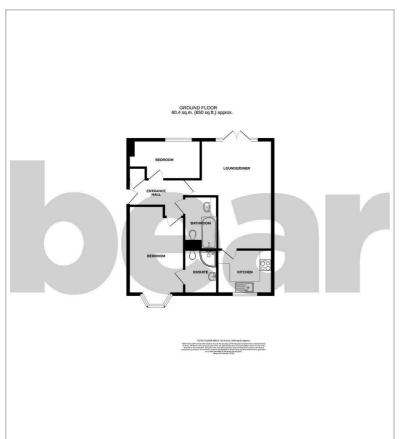

#### **Entrance Hall**

**Lounge/Diner** 18'9 x15'8>12'3>9'5

Kitchen

 $9'5 \times 7'7$ 

**Bedroom One** 

17'0 x 9'7

**Ensuite** 

5′7 x 5′1

**Bedroom Two** 

 $12'4 \times 6'9$ 

**Bathroom** 9'1 × 5'8

One Allocated Off-Street Parking Space

#### Floor Plan