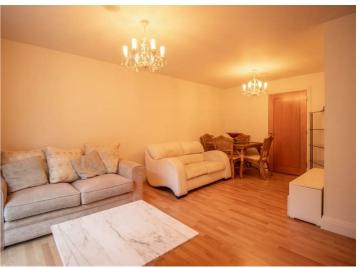

# Forge Way

This spacious and well-appointed two bedroom ground floor flat offers a perfect blend of functionality and convenience, making it an ideal choice for professionals, downsizers, or investors. The accommodation comprises a welcoming entrance hall with a large built-in storage cupboard, a bright and airy open-plan lounge/diner leading into a well-equipped kitchen and French doors opening to a private patio seating area. There are two generously sized bedrooms, with the master benefiting from an ensuite shower room, as well as a stylish three-piece family bathroom. Further highlights include a video entry system, allocated off-street parking within a secure gated car park, and access to a communal garden.

#### **Entrance Hall**

**Lounge/Diner** 18'9 x15'8>12'3>9'5

Kitchen

 $9'5 \times 7'7$ 

**Bedroom One** 

17'0 x 9'7

**Ensuite** 

5′7 x 5′1