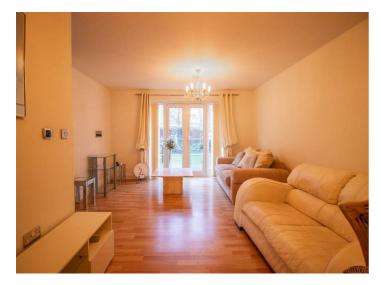

# Forge Way

This spacious and well-appointed two bedroom ground floor flat offers a perfect blend of functionality and convenience, making it an ideal choice for professionals, downsizers, or investors. The accommodation comprises a welcoming entrance hall with a large built-in storage cupboard, a bright and airy open-plan lounge/diner leading into a well-equipped kitchen and French doors opening to a private patio seating area. There are two generously sized bedrooms, with the master benefiting from an ensuite shower room, as well as a stylish three-piece family bathroom. Further highlights include a video entry system, allocated off-street parking within a secure gated car park, and access to a communal garden.

#### **Entrance Hall**

**Lounge/Diner** 18'9 x15'8>12'3>9'5

Kitchen

 $9'5 \times 7'7$ 

**Bedroom One** 

17'0 x 9'7

**Ensuite** 

5′7 x 5′1