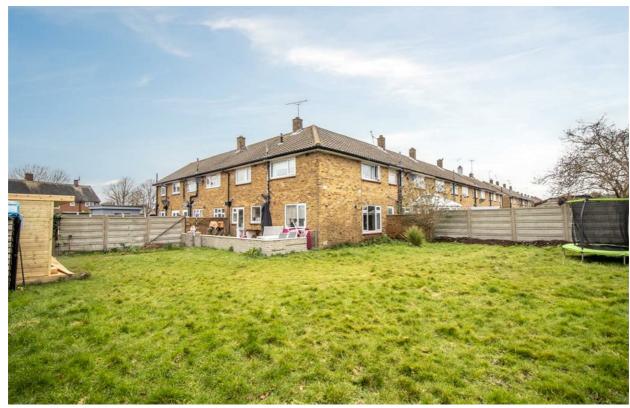

# DE Agents

\* £300,000 - £325,000 \* SOLD WITH TENANT IN SITU - NO ONWARD CHAIN \* This three bedroom semi-detached house in Shoeburyness is ideally located just minutes from the popular seafront. The property features two spacious reception rooms, providing flexible living space, and a larger-than-average rear garden, perfect for outdoor enjoyment. Situated close to local amenities, schools and excellent transport links, this home is ideal for families and those looking to enjoy a coastal lifestyle.

This deceptively spacious home features a bright lounge, a separate dining room and a well-equipped kitchen on the ground floor. Upstairs, there are three bedrooms, a two-piece bathroom, and a separate WC, with ample storage available across both floors. Externally, the property boasts a larger-than-average rear garden, perfect for outdoor enjoyment. An ideal home for families seeking space, convenience, and a coastal lifestyle.