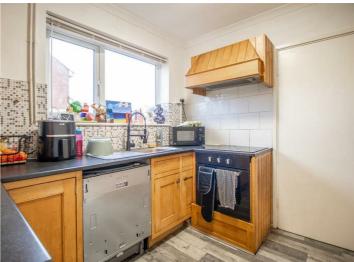

This deceptively spacious home features a bright lounge, a separate dining room and a well-equipped kitchen on the ground floor. Upstairs, there are three bedrooms, a two-piece bathroom, and a separate WC, with ample storage available across both floors. Externally, the property boasts a larger-than-average rear garden, perfect for outdoor enjoyment. An ideal home for families seeking space, convenience, and a coastal lifestyle.

### Kitchen

9'5 x 9'2