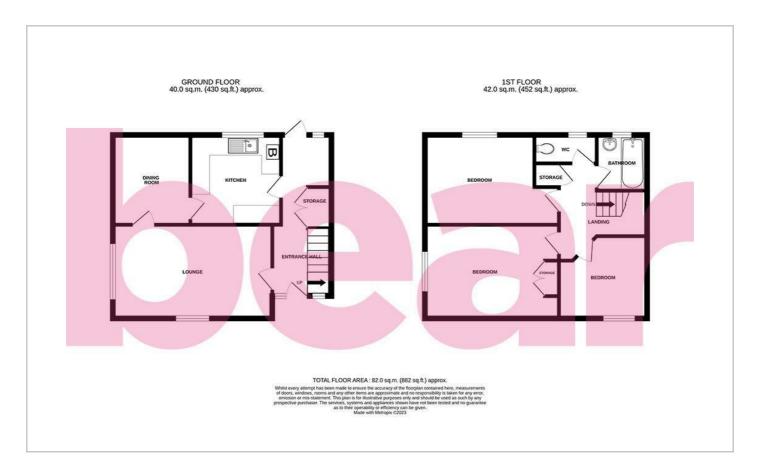

### Floor Plan

### **Entrance Hall**

### Lounge

16'10 x 9'10

### **Dining Room**

9'6 x 8'2

### Kitchen

9'5 x 9'2

### Landing

### **Bedroom One**

14'1 x 9'9

### **Bedroom Two**

11'7 × 9'10

### **Bedroom Three**

9′2 x 8′0

### **Bathroom**

6'6 x 5'4

WC

Storage

Garden