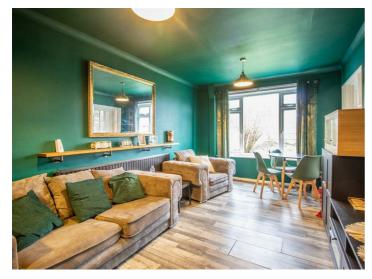

This deceptively spacious home features a bright lounge, a separate dining room and a well-equipped kitchen on the ground floor. Upstairs, there are three bedrooms, a two-piece bathroom, and a separate WC, with ample storage available across both floors. Externally, the property boasts a larger-than-average rear garden, perfect for outdoor enjoyment. An ideal home for families seeking space, convenience, and a coastal lifestyle.

### Lounge

16'10 x 9'10

### **Dining Room**

9'6 x 8'2