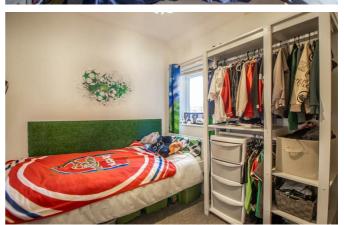

### **Bedroom One**

14'1 x 9'9

### **Bedroom Two**

11'7 × 9'10

### **Bedroom Three**

9′2 x 8′0