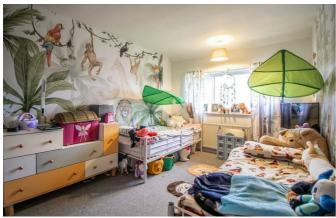

### **Bedroom One**

14'1 x 9'9

### **Bedroom Two**

11'7 × 9'10

### **Bedroom Three**

9′2 x 8′0