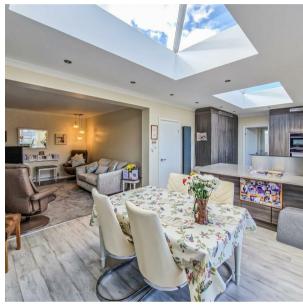

The accommodation presents an entrance hall, a spacious lounge which opens into the modern, open plan kitchen/diner, which has integrated appliances, bi-folding doors and two sky lanterns, a utility room with access to a WC, the master bedroom which has built-in wardrobes and an ensuite shower room, two further bedrooms, a versatile bedroom/study with built-in storage and a three piece bathroom. Further benefits include off-street parking, a garage, a large rear garden with a summerhouse, double glazing and gas central heating.

#### **Entrance Hall**

Lounge 12'9 x 11'9

Kitchen/Diner 25'3 x 11'5

**Utility Room** 8'9 x 5'3

WC

**Bedroom One** 13'9 x 11'9

Ensuite