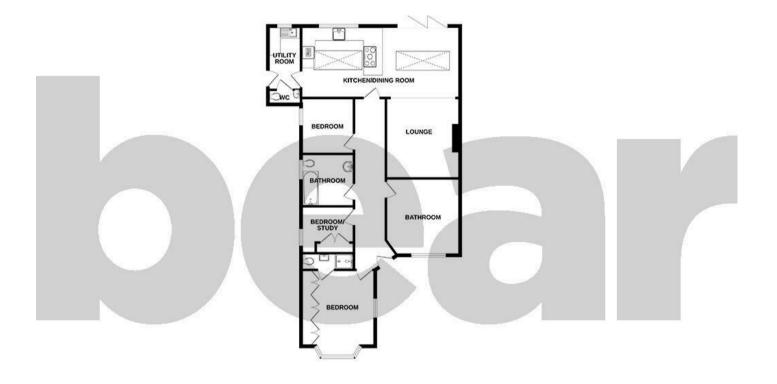

#### **Entrance Hall**

Lounge 12'9 x 11'9

Kitchen/Diner 25'3 x 11'5

**Utility Room** 8'9 x 5'3

WC

**Bedroom One** 13'9 x 11'9

Ensuite

#### **Bedroom Two** 12'2 x 11'9

**Bedroom Three** 8'10 c 8'5

**Bedroom Four/Study** 8'2 x 7'5

**Bathroom** 

**Off-Street Parking** 

Garage 15'5 x 7'6

Garden

Summerhouse

17'2 x 10'6

#### GROUND FLOOR 107.8 sq.m. (1160 sq.ft.) approx.

TOTAL FLOOR AREA: 107.8 kg m, (1160 kg k) appear, whilet every strangt has been made to insure the accuracy of the floropies to distance have, measurem of datas, enclosed, shows and any other than also approximate and no supportably to believe for any expensional publishment. The secretary systems and equilibration shows have not determined and not puriate the expensional of the secretary specifies of the secretary specifies and the secretary specifies are specified as the secretary specifies and the secretary specifies and the secretary specifies and the secretary specifies are specified as the secretary specifies and the secretary specifies are specified as the specifies are spec