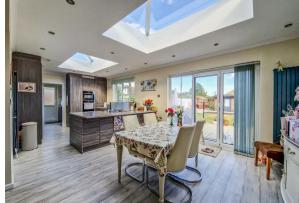

The accommodation presents an entrance hall, a spacious lounge which opens into the modern, open plan kitchen/diner, which has integrated appliances, bi-folding doors and two sky lanterns, a utility room with access to a WC, the master bedroom which has built-in wardrobes and an ensuite shower room, two further bedrooms, a versatile bedroom/study with built-in storage and a three piece bathroom. Further benefits include off-street parking, a garage, a large rear garden with a summerhouse, double glazing and gas central heating.

#### **Entrance Hall**

Lounge 12'9 x 11'9

Kitchen/Diner 25'3 x 11'5

**Utility Room** 8'9 x 5'3

WC

**Bedroom One** 13'9 x 11'9

Ensuite