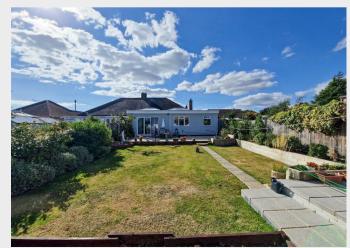

The accommodation presents an entrance hall, a spacious lounge which opens into the modern, open plan kitchen/diner, which has integrated appliances, bi-folding doors and two sky lanterns, a utility room with access to a WC, the master bedroom which has built-in wardrobes and an ensuite shower room, two further bedrooms, a versatile bedroom/study with built-in storage and a three piece bathroom. Further benefits include off-street parking, a garage, a large rear garden with a summerhouse, double glazing and gas central heating.