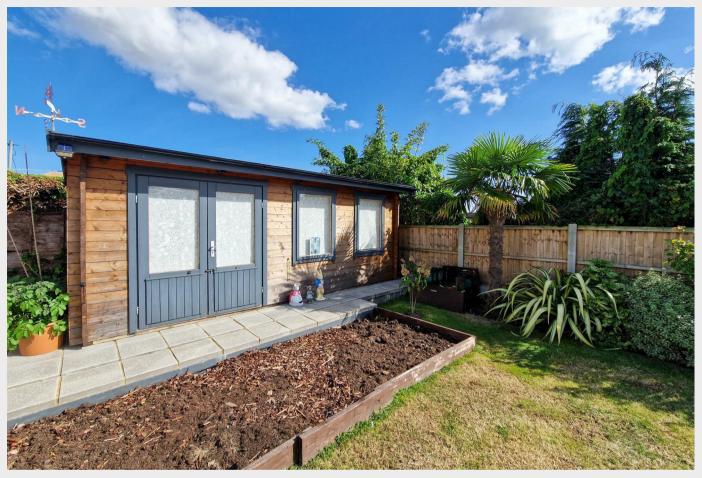

The accommodation presents an entrance hall, a spacious lounge which opens into the modern, open plan kitchen/diner, which has integrated appliances, bi-folding doors and two sky lanterns, a utility room with access to a WC, the master bedroom which has built-in wardrobes and an ensuite shower room, two further bedrooms, a versatile bedroom/study with built-in storage and a three piece bathroom. Further benefits include off-street parking, a garage, a large rear garden with a summerhouse, double glazing and gas central heating.

#### **Bedroom Two** 12'2 x 11'9

**Bedroom Three** 8'10 c 8'5

**Bedroom Four/Study** 8'2 x 7'5

**Bathroom** 

**Off-Street Parking** 

Garage 15'5 x 7'6

Garden

Summerhouse