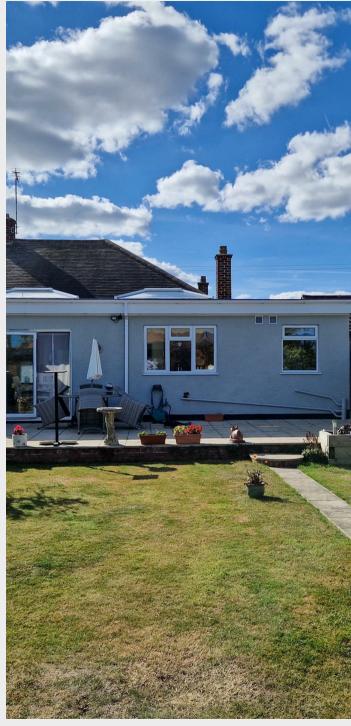

The accommodation presents an entrance hall, a spacious lounge which opens into the modern, open plan kitchen/diner, which has integrated appliances, bi-folding doors and two sky lanterns, a utility room with access to a WC, the master bedroom which has built-in wardrobes and an ensuite shower room, two further bedrooms, a versatile bedroom/study with built-in storage and a three piece bathroom. Further benefits include off-street parking, a garage, a large rear garden with a summerhouse, double glazing and gas central heating.