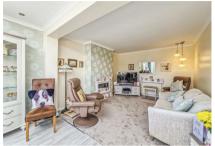

The accommodation presents an entrance hall, a spacious lounge which opens into the modern, open plan kitchen/diner, which has integrated appliances, bi-folding doors and two sky lanterns, a utility room with access to a WC, the master bedroom which has built-in wardrobes and an ensuite shower room, two further bedrooms, a versatile bedroom/study with built-in storage and a three piece bathroom. Further benefits include off-street parking, a garage, a large rear garden with a summerhouse, double glazing and gas central heating.

#### **Entrance Hall**

Lounge 12'9 x 11'9

Kitchen/Diner 25'3 x 11'5

**Utility Room** 8'9 x 5'3

WC

**Bedroom One** 13'9 x 11'9

Ensuite