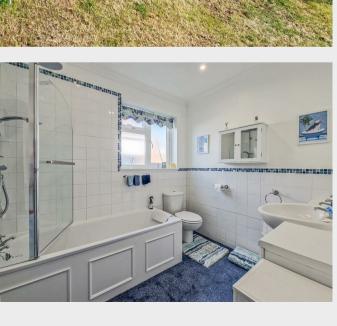

The accommodation presents an entrance hall, a spacious lounge which opens into the modern, open plan kitchen/diner, which has integrated appliances, bi-folding doors and two sky lanterns, a utility room with access to a WC, the master bedroom which has built-in wardrobes and an ensuite shower room, two further bedrooms, a versatile bedroom/study with built-in storage and a three piece bathroom. Further benefits include off-street parking, a garage, a large rear garden with a summerhouse, double glazing and gas central heating.

#### **Bedroom Two** 12'2 x 11'9

**Bedroom Three** 8'10 c 8'5

**Bedroom Four/Study** 8'2 x 7'5

**Bathroom** 

**Off-Street Parking** 

Garage 15'5 x 7'6

Garden

Summerhouse