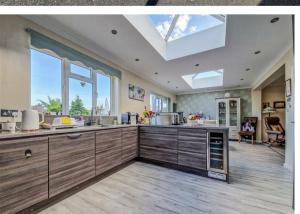

The accommodation presents an entrance hall, a spacious lounge which opens into the modern, open plan kitchen/diner, which has integrated appliances, bi-folding doors and two sky lanterns, a utility room with access to a WC, the master bedroom which has built-in wardrobes and an ensuite shower room, two further bedrooms, a versatile bedroom/study with built-in storage and a three piece bathroom. Further benefits include off-street parking, a garage, a large rear garden with a summerhouse, double glazing and gas central heating.

#### **Entrance Hall**

Lounge 12'9 x 11'9

Kitchen/Diner 25'3 x 11'5

**Utility Room** 8'9 x 5'3

WC

**Bedroom One** 13'9 x 11'9

Ensuite