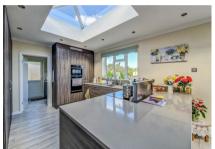

The accommodation presents an entrance hall, a spacious lounge which opens into the modern, open plan kitchen/diner, which has integrated appliances, bi-folding doors and two sky lanterns, a utility room with access to a WC, the master bedroom which has built-in wardrobes and an ensuite shower room, two further bedrooms, a versatile bedroom/study with built-in storage and a three piece bathroom. Further benefits include off-street parking, a garage, a large rear garden with a summerhouse, double glazing and gas central heating.

#### **Entrance Hall**

Lounge 12'9 x 11'9

Kitchen/Diner 25'3 x 11'5

**Utility Room** 8'9 x 5'3

WC

**Bedroom One** 13'9 x 11'9

Ensuite