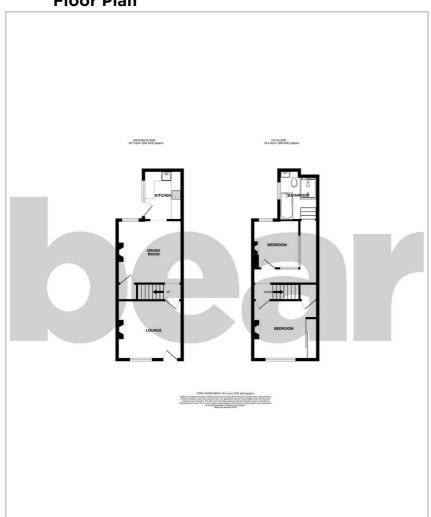

### Floor Plan

**Two Bedroom Terraced Cottage** 

**Lounge** 11'9 x 10'9

**Dining Room** 11'9 x 11'6

**Kitchen** 9'1 x 7'0

Landing

**Bedroom One** 11'11 x 11'10

**Bedroom Two** 8'9 x 8'7

**Bathroom** 9'11 x 7'0