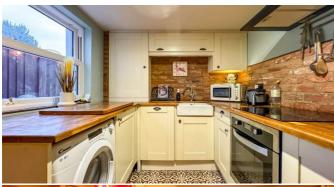

# St. Johns Road

This charming terraced cottage offers a warm and inviting atmosphere, featuring a lounge and dining room with characterful log burners, a stylish kitchen, two generously sized double bedrooms and a contemporary four-piece bathroom. Externally, the property boasts a spacious, low-maintenance garden, larger than average and perfect for outdoor enjoyment.

**Two Bedroom Terraced Cottage** 

**Lounge** 11'9 x 10'9

**Dining Room** 11'9 x 11'6

**Kitchen** 9'1 x 7'0

Landing

**Bedroom One** 11'11 x 11'10

**Bedroom Two** 8'9 x 8'7

**Bathroom** 9'11 x 7'0