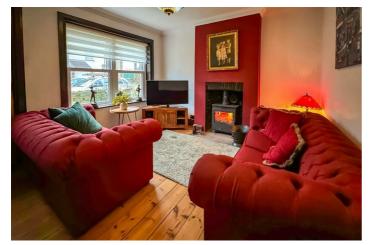

# St. Johns Road

This charming terraced cottage offers a warm and inviting atmosphere, featuring a lounge and dining room with characterful log burners, a stylish kitchen, two generously sized double bedrooms and a contemporary four-piece bathroom. Externally, the property boasts a spacious, low-maintenance garden, larger than average and perfect for outdoor enjoyment.

**Two Bedroom Terraced Cottage** 

**Lounge** 11'9 x 10'9

**Dining Room** 11'9 x 11'6

**Kitchen** 9'1 x 7'0

Landing

**Bedroom One** 11'11 x 11'10

**Bedroom Two** 8'9 x 8'7

**Bathroom** 9'11 x 7'0