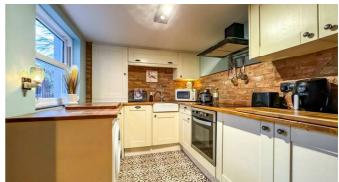

# St. Johns Road

This charming terraced cottage offers a warm and inviting atmosphere, featuring a lounge and dining room with characterful log burners, a stylish kitchen, two generously sized double bedrooms and a contemporary four-piece bathroom. Externally, the property boasts a spacious, low-maintenance garden, larger than average and perfect for outdoor enjoyment.

**Two Bedroom Terraced Cottage** 

**Lounge** 11'9 x 10'9

**Dining Room** 11'9 x 11'6

**Kitchen** 9'1 x 7'0

Landing

**Bedroom One** 11'11 x 11'10

**Bedroom Two** 8'9 x 8'7

**Bathroom** 9'11 x 7'0