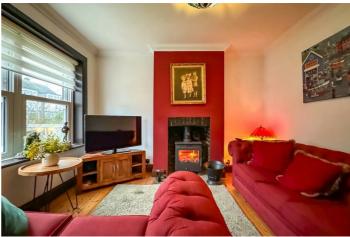

# St. Johns Road

This charming terraced cottage offers a warm and inviting atmosphere, featuring a lounge and dining room with characterful log burners, a stylish kitchen, two generously sized double bedrooms and a contemporary four-piece bathroom. Externally, the property boasts a spacious, low-maintenance garden, larger than average and perfect for outdoor enjoyment.

**Two Bedroom Terraced Cottage** 

**Lounge** 11'9 x 10'9

**Dining Room** 11'9 x 11'6

**Kitchen** 9'1 x 7'0

Landing

**Bedroom One** 11'11 x 11'10

**Bedroom Two** 8'9 x 8'7

**Bathroom** 9'11 x 7'0