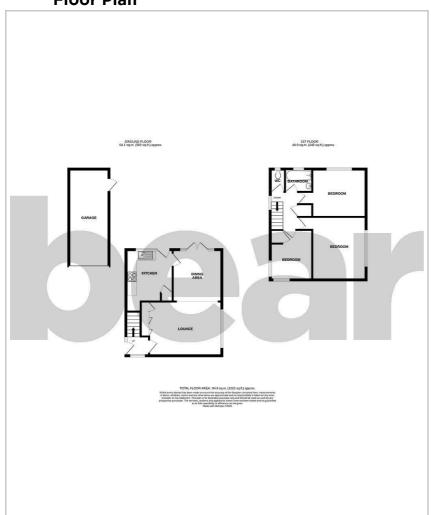

### **Floor Plan**

### **Three Bedroom Detached House**

**Entrance Hall** 

**Lounge/Diner** 14'10>10'0 x 11'0 x 10'7

**Kitchen** 12'7 x 9'6

Landing

**Bedroom One** 14'4 x 13'10

**Bedroom Two** 13'5 x 8'9

**Bedroom Three** 10'2 x 8'7

**Bathroom** 

WC

Garden

**Garage** 19'8 x 8'2

**Off-Street Parking** 