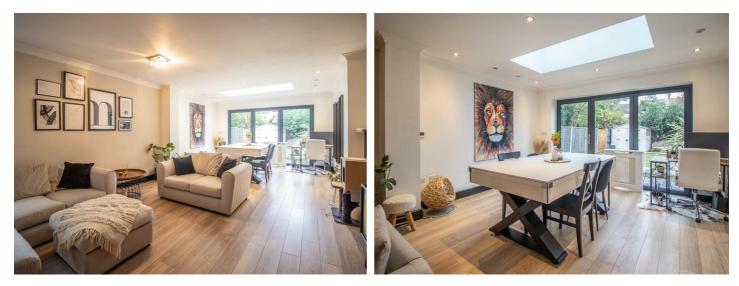

# South Avenue

The property features a large open-plan lounge/diner at the rear, complete with bi-folding doors that open onto a generous garden, creating a seamless indoor-outdoor living experience. A good-sized kitchen and a convenient ground floor WC complete the ground floor. Upstairs, there are three well-proportioned bedrooms and a contemporary three piece bathroom. The property also benefits from having underfloor heating downstairs, double glazing, gas central heating and off-street parking at the front, ensuring convenience.