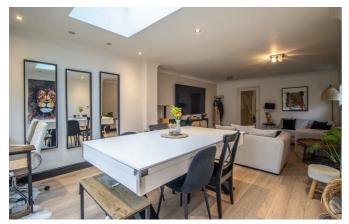

# South Avenue

The property features a large open-plan lounge/diner at the rear, complete with bi-folding doors that open onto a generous garden, creating a seamless indoor-outdoor living experience. A good-sized kitchen and a convenient ground floor WC complete the ground floor. Upstairs, there are three well-proportioned bedrooms and a contemporary three piece bathroom. The property also benefits from having underfloor heating downstairs, double glazing, gas central heating and off-street parking at the front, ensuring convenience.