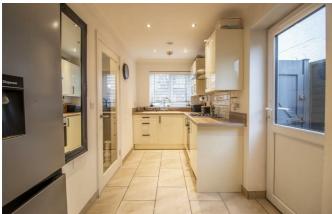

# South Avenue

The property features a large open-plan lounge/diner at the rear, complete with bi-folding doors that open onto a generous garden, creating a seamless indoor-outdoor living experience. A good-sized kitchen and a convenient ground floor WC complete the ground floor. Upstairs, there are three well-proportioned bedrooms and a contemporary three piece bathroom. The property also benefits from having underfloor heating downstairs, double glazing, gas central heating and off-street parking at the front, ensuring convenience.