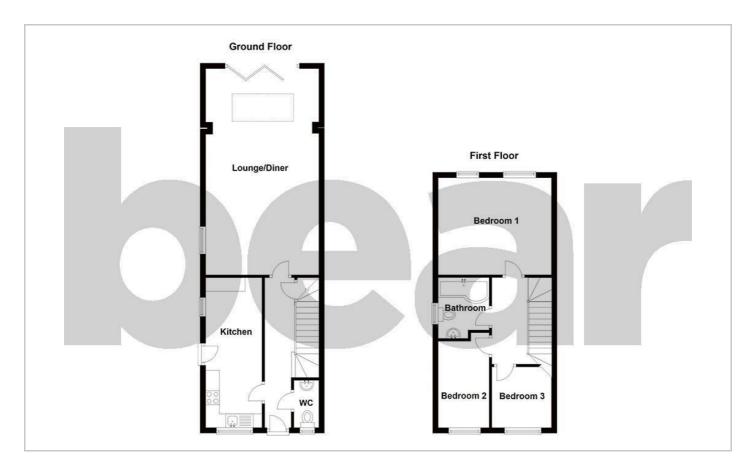

#### **Floor Plan**

# South Avenue

The property features a large open-plan lounge/diner at the rear, complete with bi-folding doors that open onto a generous garden, creating a seamless indoor-outdoor living experience. A good-sized kitchen and a convenient ground floor WC complete the ground floor. Upstairs, there are three well-proportioned bedrooms and a contemporary three piece bathroom. The property also benefits from having underfloor heating downstairs, double glazing, gas central heating and off-street parking at the front, ensuring convenience.