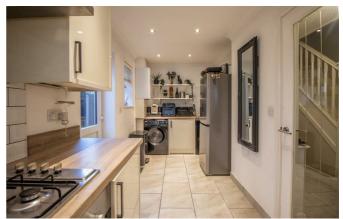

- Close to Amenities
- Good-Sized Kitchen
- Three Bedrooms
- Generous Rear Garden
  - Gas Central Heating

# South Avenue

The property features a large open-plan lounge/diner at the rear, complete with bi-folding doors that open onto a generous garden, creating a seamless indoor-outdoor living experience. A good-sized kitchen and a convenient ground floor WC complete the ground floor. Upstairs, there are three well-proportioned bedrooms and a contemporary three piece bathroom. The property also benefits from having underfloor heating downstairs, double glazing, gas central heating and off-street parking at the front, ensuring convenience.