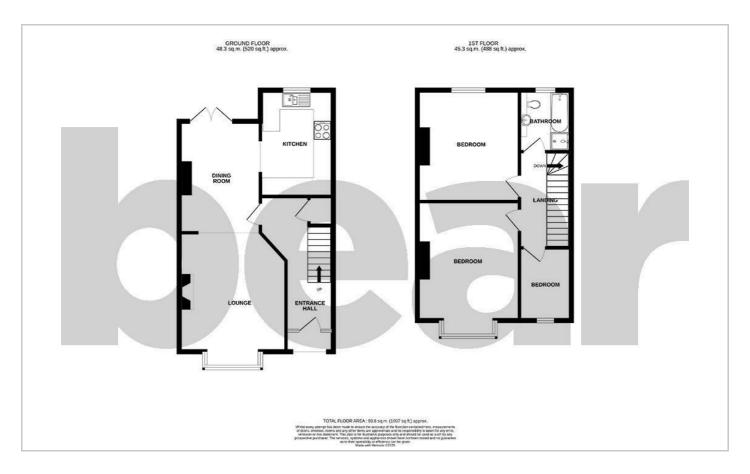

#### **Floor Plan**

#### **Entrance Hall**

**Lounge** 15'9 x 12'6

### Dining Room

13'1 x 9'6

**Kitchen** 12′5 x 8′6

#### Landing

**Bedroom One** 15'8 x 11'9

**Bedroom Two** 13'1 x 11'9

Bedroom Three  $8'6 \times 6'1$ 

**Bathroom** 6'1 × 5'11