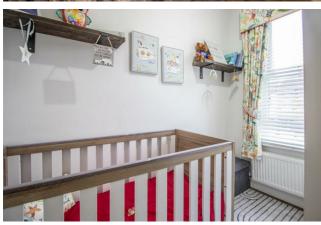

#### **Three Bedroom Terraced House**

#### Landing

**Bedroom One** 15'8 x 11'9

**Bedroom Two** 13'1 x 11'9

Bedroom Three  $8'6 \times 6'1$ 

**Bathroom** 6'1 × 5'11