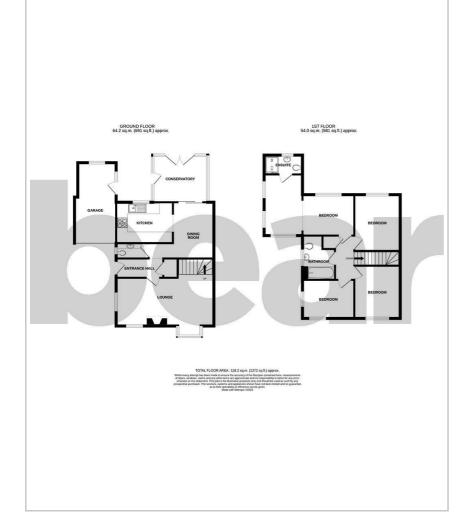

### **Floor Plan**

#### **Entrance Hall**

**Lounge** 13'9>9'8 x 19'1

Dining Room 11'2 x 8'0

**Kitchen** 11'1 x 7'10

**Conservatory** 10'10 x 9'3

WC

Landing

**Ensuite** 7'6 x 3'9

**Bedroom Two** 11'0 x 9'2

Bedroom Three  $10'4 \ge 9'1$ 

**Bedroom Four** 10'2 x 7'7

Bathroom 8'4

Storage

**Garage** 16'2 x 8'2

**South Facing Garden** 

**Off-Street Parking** 