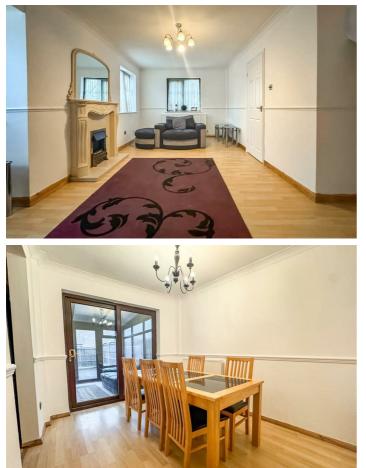

- No Onward Chain
- Large Bay Fronted
  Dining Room Lounge with a Feature Fireplace
- Bright and Airy Conservatory
- Four Generous Bedrooms
- South Facing Garden

- Spacious Detached Family Home
- Leading to a Kitchen
- Ground Floor WC
- Ensuite to the Master and a Three Piece Bathroom
- Garage and Off-Street Parking for Four Vehicles

# **Green Lane**

Bear Estate Agents are delighted to welcome to the market, with no onward chain, this deceptively spacious detached family home. Internally, the ground floor accommodates a sizeable lounge which has a bay window, feature fireplace and stairs to the first floor, a dining room which leads into the kitchen, a bright and airy conservatory, a WC and storage space. The master bedroom boasts an ensuite shower room, with three bedrooms and a three piece bathroom are also located on the first floor. Further benefits include double glazing, gas central heating, a large garage with a courtesy door into the generous south facing garden and multiple off-street parking spaces to the front.

#### **Entrance Hall**

**Lounge** 13'9>9'8 x 19'1

Dining Room 11'2 x 8'0

**Kitchen** 11'1 x 7'10

**Conservatory** 10'10 x 9'3

WC

Landing

**Ensuite** 7'6 x 3'9