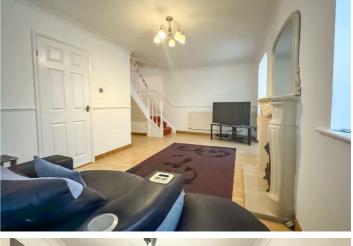

- No Onward Chain
- Large Bay Fronted
  Dining Room Lounge with a Feature Fireplace
- Bright and Airy Conservatory
- Four Generous Bedrooms
- South Facing Garden

- Spacious Detached Family Home
- Leading to a Kitchen
- Ground Floor WC
- Ensuite to the Master and a Three Piece Bathroom
- Garage and Off-Street Parking for Four Vehicles

# **Green Lane**

Bear Estate Agents are delighted to welcome to the market, with no onward chain, this deceptively spacious detached family home. Internally, the ground floor accommodates a sizeable lounge which has a bay window, feature fireplace and stairs to the first floor, a dining room which leads into the kitchen, a bright and airy conservatory, a WC and storage space. The master bedroom boasts an ensuite shower room, with three bedrooms and a three piece bathroom are also located on the first floor. Further benefits include double glazing, gas central heating, a large garage with a courtesy door into the generous south facing garden and multiple off-street parking spaces to the front.

#### **Entrance Hall**

**Lounge** 13'9>9'8 x 19'1

Dining Room 11'2 x 8'0

**Kitchen** 11'1 x 7'10

**Conservatory** 10'10 x 9'3

WC

Landing

**Ensuite** 7'6 x 3'9