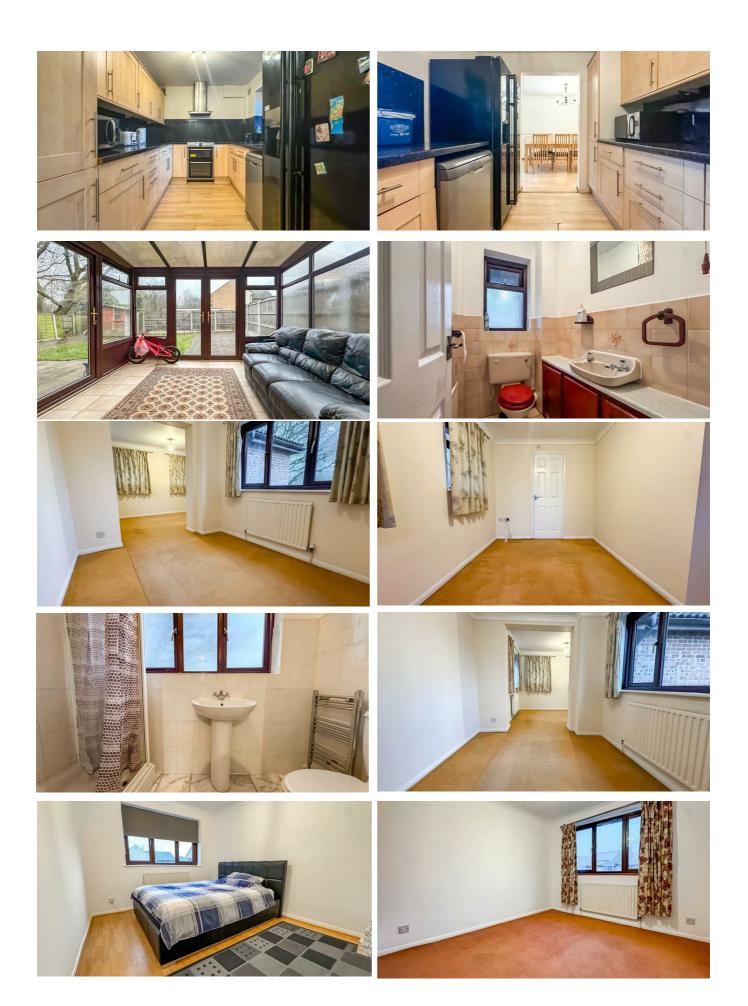

# **Green Lane**

Bear Estate Agents are delighted to welcome to the market, with no onward chain, this deceptively spacious detached family home. Internally, the ground floor accommodates a sizeable lounge which has a bay window, feature fireplace and stairs to the first floor, a dining room which leads into the kitchen, a bright and airy conservatory, a WC and storage space. The master bedroom boasts an ensuite shower room, with three bedrooms and a three piece bathroom are also located on the first floor. Further benefits include double glazing, gas central heating, a large garage with a courtesy door into the generous south facing garden and multiple off-street parking spaces to the front.

#### **Entrance Hall**

**Lounge** 13'9>9'8 x 19'1

Dining Room 11'2 x 8'0

**Kitchen** 11'1 x 7'10

**Conservatory** 10'10 x 9'3

WC

Landing

**Ensuite** 7'6 x 3'9

**Bedroom Two** 11'0 x 9'2

Bedroom Three  $10'4 \ge 9'1$ 

**Bedroom Four** 10'2 x 7'7

Bathroom 8'4

Storage

**Garage** 16'2 x 8'2

**South Facing Garden** 

**Off-Street Parking** 