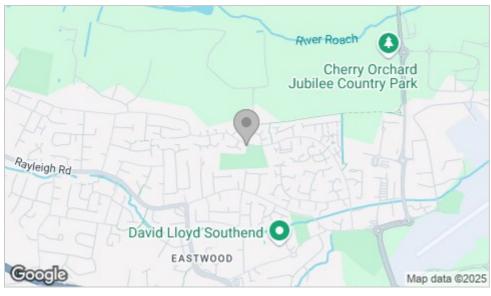

## Area Map

Green Lane is a highly sought after residential road located in Eastwood, positioned within easy reach of local amenities, bus connections, schools and iconic parks.