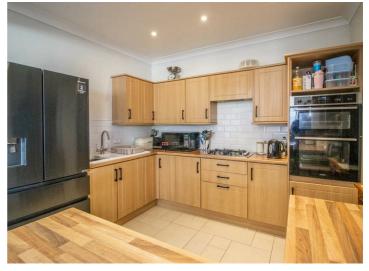

This exceptional property is a rare find, offering style, space and functionality. Internally, the ground floor accommodates an open plan kitchen/family room, flooded with natural light from skylights and bi-folding doors that open onto the garden, a separate lounge which could be used as a fourth bedroom, a WC and shower room, a utility room, wet room and a large storage cupboard. Three generously proportioned bedrooms are on the first floor, with the master offering a sectioned-off ensuite shower room, plus a family shower room. Further benefits include a versatile loft room, newly fitted air conditioning in the lounge/bedroom and kitchen/family room, an extensive laid to lawn rear garden and multiple off-street parking for three vehicles.

- Large Kitchen/Family Room
- Utility Room
- Three Good-Sized Bedroom
- Off-Street Parking for Multiple Vehicles