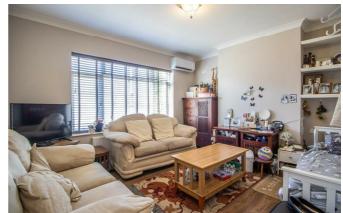

This exceptional property is a rare find, offering style, space and functionality. Internally, the ground floor accommodates an open plan kitchen/family room, flooded with natural light from skylights and bi-folding doors that open onto the garden, a separate lounge which could be used as a fourth bedroom, a WC and shower room, a utility room, wet room and a large storage cupboard. Three generously proportioned bedrooms are on the first floor, with the master offering a sectioned-off ensuite shower room, plus a family shower room. Further benefits include a versatile loft room, newly fitted air conditioning in the lounge/bedroom and kitchen/family room, an extensive laid to lawn rear garden and multiple off-street parking for three vehicles.

Lounge/Bedroom

13'10 x 12'11

Inner Hallway

**Utility Room** 

5'0 x 3'11

Wet Room  $5'0 \times 4'1$ 

Large Storage Cupboard

Landing