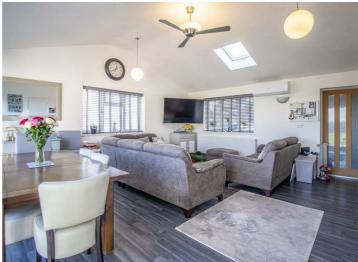

This exceptional property is a rare find, offering style, space and functionality. Internally, the ground floor accommodates an open plan kitchen/family room, flooded with natural light from skylights and bi-folding doors that open onto the garden, a separate lounge which could be used as a fourth bedroom, a WC and shower room, a utility room, wet room and a large storage cupboard. Three generously proportioned bedrooms are on the first floor, with the master offering a sectioned-off ensuite shower room, plus a family shower room. Further benefits include a versatile loft room, newly fitted air conditioning in the lounge/bedroom and kitchen/family room, an extensive laid to lawn rear garden and multiple off-street parking for three vehicles.

#### **Three Bedroom Detached House**

**Entrance Hall** 

**Kitchen/Living Room** 26'1>16'3 × 19'9>10'8

Inner Hallway

**Shower Room** 

5'10 x 5'8

wc

 $5'10 \times 2'7$ 