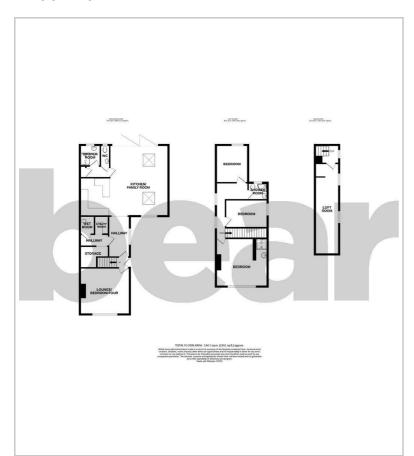

ther benefits include a versatile loft room, newly fitted air conditioning in the lounge/bedroom and kitchen/family room, an extensive laid to lawn rear garden and multiple off-street parking for three vehicles.

#### **Three Bedroom Detached House**

**Entrance Hall** 

**Kitchen/Living Room** 26'1>16'3 × 19'9>10'8

Inner Hallway

**Shower Room** 

5'10 x 5'8

wc

 $5'10 \times 2'7$ 

Lounge/Bedroom

13'10 x 12'11

Inner Hallway

**Utility Room** 

5'0 x 3'11

Wet Room  $5'0 \times 4'1$ 

Large Storage Cupboard

Landing

**Bedroom One** 

14'4 x 13'4

With a sectioned off shower and sink.

**Bedroom Two** 

 $11'8 \times 7'9$ 

**Bedroom Three** 

10'6 x 8'11

Shower Room  $5'3 \times 4'9$ 

**Loft Room** 

25'4 x 6'8

Garden

**Off-Street Parking** 





















#### Floor Plan







#### Area Map



#### **Viewing**

Please contact our Southend-on-Sea Office on 01702 811211 if you wish to arrange a viewing appointment for this property or require further information.

### **Energy Efficiency Graph**



These particulars, whilst believed to be accurate are set out as a general outline only for guidance and do not constitute any part of an offer or contract. Intending purchasers should not rely on them as statements of representation of fact, but must satisfy themselves by inspection or otherwise as to their accuracy. No person in this firms employment has the authority to make or give any representation or warranty in respect of the property.