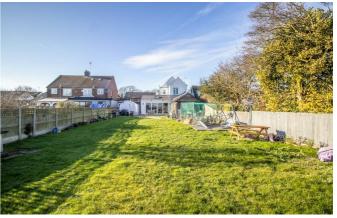

This exceptional property is a rare find, offering style, space and functionality. Internally, the ground floor accommodates an open plan kitchen/family room, flooded with natural light from skylights and bi-folding doors that open onto the garden, a separate lounge which could be used as a fourth bedroom, a WC and shower room, a utility room, wet room and a large storage cupboard. Three generously proportioned bedrooms are on the first floor, with the master offering a sectioned-off ensuite shower room, plus a family shower room. Further benefits include a versatile loft room, newly fitted air conditioning in the lounge/bedroom and kitchen/family room, an extensive laid to lawn rear garden and multiple off-street parking for three vehicles.

**Loft Room** 

25'4 x 6'8

Garden

**Off-Street Parking** 