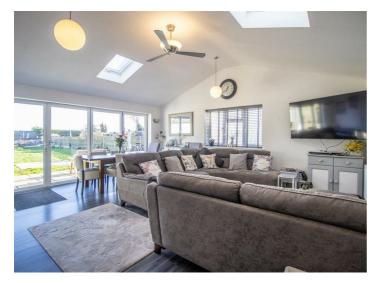

This exceptional property is a rare find, offering style, space and functionality. Internally, the ground floor accommodates an open plan kitchen/family room, flooded with natural light from skylights and bi-folding doors that open onto the garden, a separate lounge which could be used as a fourth bedroom, a WC and shower room, a utility room, wet room and a large storage cupboard. Three generously proportioned bedrooms are on the first floor, with the master offering a sectioned-off ensuite shower room, plus a family shower room. Further benefits include a versatile loft room, newly fitted air conditioning in the lounge/bedroom and kitchen/family room, an extensive laid to lawn rear garden and multiple off-street parking for three vehicles.

#### **Three Bedroom Detached House**

**Entrance Hall** 

**Kitchen/Living Room** 26'1>16'3 × 19'9>10'8

Inner Hallway

**Shower Room** 

5'10 x 5'8

wc

 $5'10 \times 2'7$ 