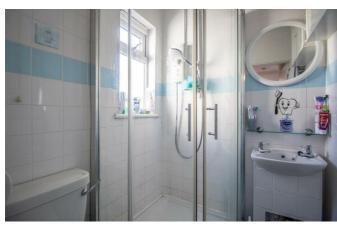

#### **Three Bedroom Detached House**

**Entrance Hall** 

**Kitchen/Living Room** 26'1>16'3 × 19'9>10'8

Inner Hallway

**Shower Room** 

5'10 x 5'8

wc

 $5'10 \times 2'7$ 

**Bedroom One** 

14'4 x 13'4

With a sectioned off shower and sink.

**Bedroom Two** 

 $11'8 \times 7'9$ 

**Bedroom Three** 

10'6 x 8'11

Shower Room  $5'3 \times 4'9$ 