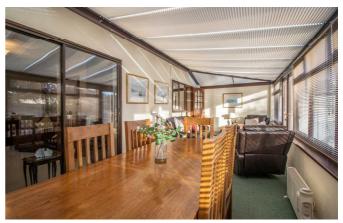

- Detached Bungalow
- Bright and Airy Conservatory
- Two Dual Aspect Double Bedrooms
- South Facing Garden
- Double Glazing

<u>。</u> 罗1

- Spacious Lounge
- Good-Sized Kitchen
- Four Piece Bathroom
- Boasts Off-Street Parking for Multiple Vehicles and a Detached Garage
- Gas Central heating

# Keith Way

The accommodation is in good condition throughout and comprises a spacious lounge which leads into a bright and airy conservatory, a good-sized kitchen, two dual aspect double bedrooms, a four piece bathroom and storage space. Externally, there is ample off-street parking to the front for multiple vehicles and a detached garage, whilst the rear presents a generous south facing garden.

#### **Two Bedroom Detached Bungalow**

**Entrance Hall** 

**Lounge** 17'0 x 13'9<11'5

**Conservatory**  $25'4 \times 9'8$ 

**Kitchen** 13'1 x 10'8

**Bedroom One** 16'11 x 13'6<11'5

**Bedroom Two** 13'1 × 10'6