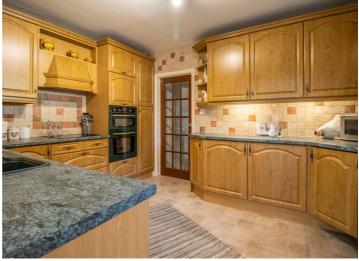

# Keith Way

The accommodation is in good condition throughout and comprises a spacious lounge which leads into a bright and airy conservatory, a good-sized kitchen, two dual aspect double bedrooms, a four piece bathroom and storage space. Externally, there is ample off-street parking to the front for multiple vehicles and a detached garage, whilst the rear presents a generous south facing garden.

#### **Two Bedroom Detached Bungalow**

**Entrance Hall** 

**Lounge** 17'0 x 13'9<11'5

**Conservatory**  $25'4 \times 9'8$ 

**Kitchen** 13'1 x 10'8

**Bedroom One** 16'11 x 13'6<11'5

**Bedroom Two** 13'1 × 10'6