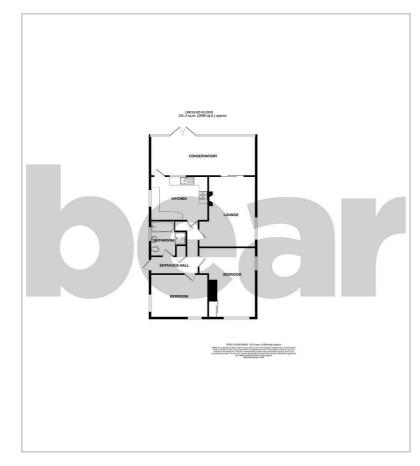

### **Floor Plan**

#### **Two Bedroom Detached Bungalow**

**Entrance Hall** 

**Lounge** 17'0 x 13'9<11'5

**Conservatory**  $25'4 \times 9'8$ 

**Kitchen** 13'1 x 10'8

**Bedroom One** 16'11 x 13'6<11'5

**Bedroom Two** 13'1 × 10'6

**Bathroom** 8'8 x 8'6

Storage

South Facing Garden

**Off-Street Parking** 

**Detached Garage** 