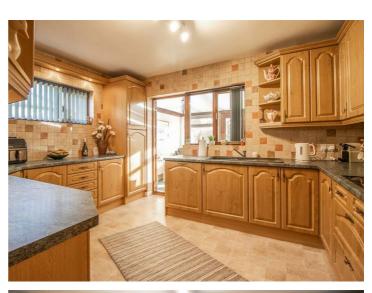

# Keith Way

The accommodation is in good condition throughout and comprises a spacious lounge which leads into a bright and airy conservatory, a good-sized kitchen, two dual aspect double bedrooms, a four piece bathroom and storage space. Externally, there is ample off-street parking to the front for multiple vehicles and a detached garage, whilst the rear presents a generous south facing garden.

#### **Two Bedroom Detached Bungalow**

**Entrance Hall** 

**Lounge** 17'0 x 13'9<11'5

**Conservatory**  $25'4 \times 9'8$ 

**Kitchen** 13'1 x 10'8

**Bedroom One** 16'11 x 13'6<11'5

**Bedroom Two** 13'1 × 10'6