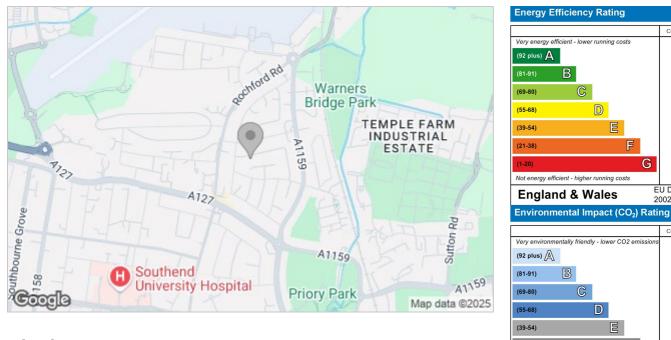

## Area Map

## **Energy Efficiency Graph**

D

G

G

mentally friendly - higher CO2 em

**England & Wales** 

Not er

EU Directive 2002/91/EC

Keith Way is a quiet residential road in Southend-on-Sea, situated close to the A127, bus connections and London Southend Airport which further benefits from having a popular retail park and train access to London. Also within a close distance as local amenities, parks, schools and Southend University Hospital.