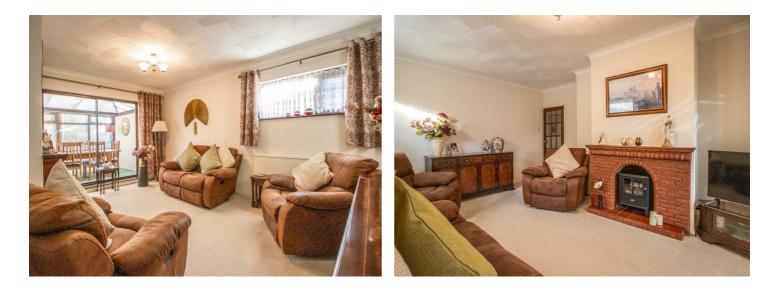

# Keith Way

The accommodation is in good condition throughout and comprises a spacious lounge which leads into a bright and airy conservatory, a good-sized kitchen, two dual aspect double bedrooms, a four piece bathroom and storage space. Externally, there is ample off-street parking to the front for multiple vehicles and a detached garage, whilst the rear presents a generous south facing garden.

#### **Two Bedroom Detached Bungalow**

**Entrance Hall** 

**Lounge** 17'0 x 13'9<11'5

**Conservatory**  $25'4 \times 9'8$ 

**Kitchen** 13'1 x 10'8

**Bedroom One** 16'11 x 13'6<11'5

**Bedroom Two** 13'1 × 10'6