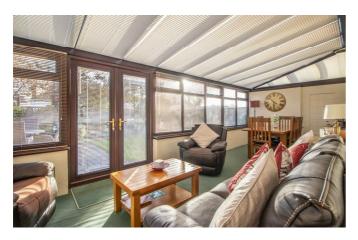

- Detached Bungalow
- Bright and Airy Conservatory
- Two Dual Aspect Double Bedrooms
- South Facing Garden
- Double Glazing

<u>。</u> 罗1

- Spacious Lounge
- Good-Sized Kitchen
- Four Piece Bathroom
- Boasts Off-Street Parking for Multiple Vehicles and a Detached Garage
- Gas Central heating

# Keith Way

The accommodation is in good condition throughout and comprises a spacious lounge which leads into a bright and airy conservatory, a good-sized kitchen, two dual aspect double bedrooms, a four piece bathroom and storage space. Externally, there is ample off-street parking to the front for multiple vehicles and a detached garage, whilst the rear presents a generous south facing garden.

#### **Two Bedroom Detached Bungalow**

**Entrance Hall** 

**Lounge** 17'0 x 13'9<11'5

**Conservatory**  $25'4 \times 9'8$ 

**Kitchen** 13'1 x 10'8

**Bedroom One** 16'11 x 13'6<11'5

**Bedroom Two** 13'1 × 10'6