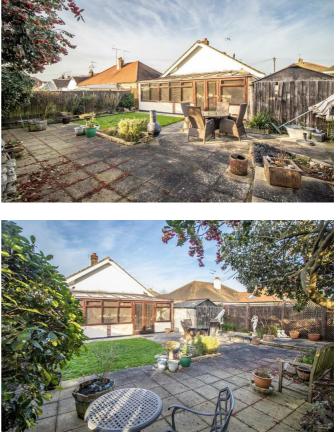

\* £415,000 - £440,000 \* Bear Estate Agents are pleased to bring to the market, with ample off-street parking, a detached garage and a well landscaped south facing garden, this detached bungalow. The property comprises two double bedrooms and a conservatory and is within easy reach of amenities, travel links and more.

# Keith Way

The accommodation is in good condition throughout and comprises a spacious lounge which leads into a bright and airy conservatory, a good-sized kitchen, two dual aspect double bedrooms, a four piece bathroom and storage space. Externally, there is ample off-street parking to the front for multiple vehicles and a detached garage, whilst the rear presents a generous south facing garden.