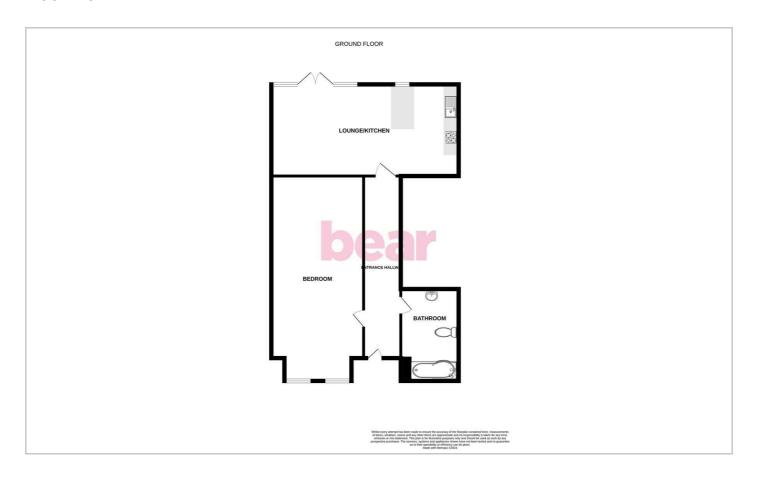

### Floor Plan

### Bedroom

15'3" × 7'10"

### **Bathroom**

7'6" x 7'6"

### Lounge/Kitchen

18'8" x 12'9"