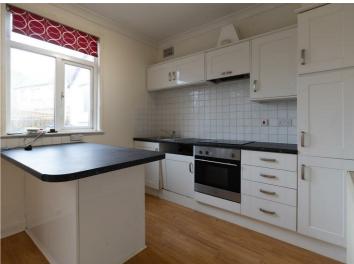

Internally the home is well presented and spacious throughout, with a large double bedroom and a well proportioned bathroom. The open plan lounge/kitchen sits to the rear, being flooded with natural light and providing direct access into the perfectly proportioned rear garden.

### Lounge/Kitchen

18'8" x 12'9"