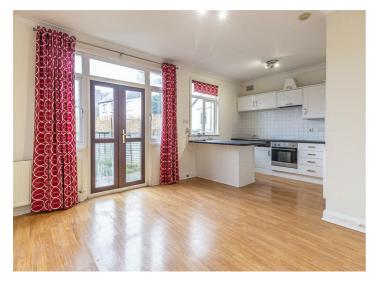

Internally the home is well presented and spacious throughout, with a large double bedroom and a well proportioned bathroom. The open plan lounge/kitchen sits to the rear, being flooded with natural light and providing direct access into the perfectly proportioned rear garden.

### Lounge/Kitchen

18'8" x 12'9"