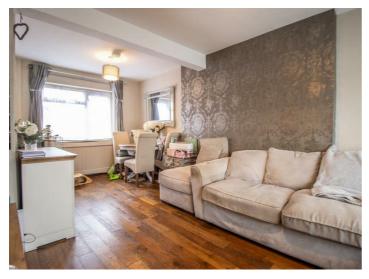

# Caulfield Road

The property is thoughtfully arranged to provide functional and versatile accommodation. Internally, the ground floor features a practical utility room, perfect for laundry and storage needs. The first floor is the heart of the home, comprising a spacious lounge/diner ideal for relaxing or entertaining and a well-appointed kitchen. Finally, the second floor hosts two comfortable bedrooms and a modern three-piece bathroom, offering privacy and comfort. The property further benefits from double glazing, gas central heating and a generous garden, ideal for outdoor activities, gardening, or simply enjoying sunny days.

#### **Entrance Hall**

Utility Room 8'11 x 5'8

**First Floor Landing** 

**Lounge/Diner** 21'7 x 11'0

**Kitchen** 10′6 × 8′6

**Second Floor Landing** 

**Bedroom One** 

13'8 x 9'8