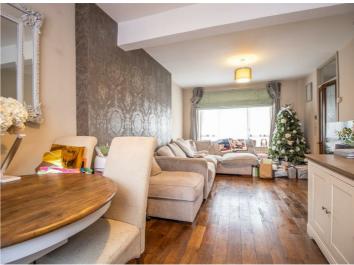

# Caulfield Road

The property is thoughtfully arranged to provide functional and versatile accommodation. Internally, the ground floor features a practical utility room, perfect for laundry and storage needs. The first floor is the heart of the home, comprising a spacious lounge/diner ideal for relaxing or entertaining and a well-appointed kitchen. Finally, the second floor hosts two comfortable bedrooms and a modern three-piece bathroom, offering privacy and comfort. The property further benefits from double glazing, gas central heating and a generous garden, ideal for outdoor activities, gardening, or simply enjoying sunny days.

#### **Entrance Hall**

Utility Room 8'11 x 5'8

**First Floor Landing** 

**Lounge/Diner** 21'7 x 11'0

**Kitchen** 10′6 × 8′6

**Second Floor Landing** 

**Bedroom One** 

13'8 x 9'8