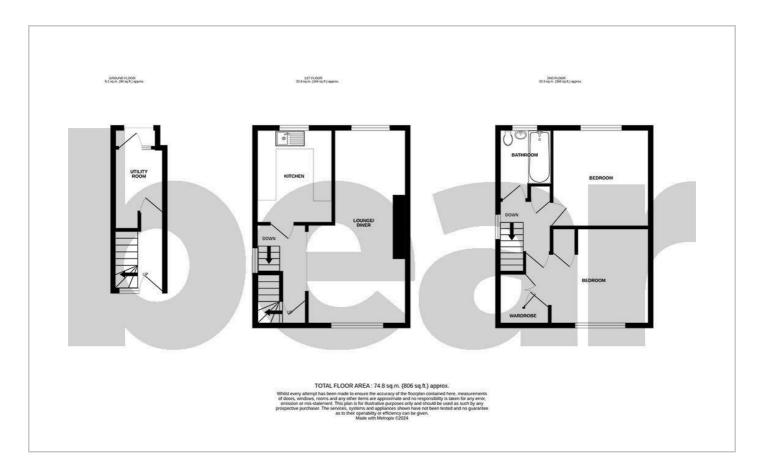

# Caulfield Road

The property is thoughtfully arranged to provide functional and versatile accommodation. Internally, the ground floor features a practical utility room, perfect for laundry and storage needs. The first floor is the heart of the home, comprising a spacious lounge/diner ideal for relaxing or entertaining and a well-appointed kitchen. Finally, the second floor hosts two comfortable bedrooms and a modern three-piece bathroom, offering privacy and comfort. The property further benefits from double glazing, gas central heating and a generous garden, ideal for outdoor activities, gardening, or simply enjoying sunny days.

#### **Entrance Hall**

Utility Room 8'11 x 5'8

**First Floor Landing** 

**Lounge/Diner** 21'7 x 11'0

**Kitchen** 10′6 × 8′6

**Second Floor Landing** 

**Bedroom One** 

13'8 x 9'8

**Bedroom Two** 

10'8 x 10'4

**Bathroom** 

7′10 x 5′10

Garden

**Agents Notes** 

Tenure: Leasehold Lease: 111 Years Ground Rent: £10 pa Service Charge: £771.53 pa

#### Floor Plan