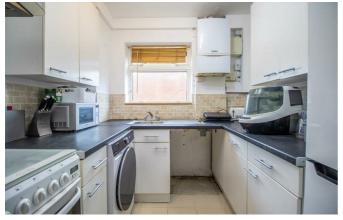

# Caulfield Road

The property is thoughtfully arranged to provide functional and versatile accommodation. Internally, the ground floor features a practical utility room, perfect for laundry and storage needs. The first floor is the heart of the home, comprising a spacious lounge/diner ideal for relaxing or entertaining and a well-appointed kitchen. Finally, the second floor hosts two comfortable bedrooms and a modern three-piece bathroom, offering privacy and comfort. The property further benefits from double glazing, gas central heating and a generous garden, ideal for outdoor activities, gardening, or simply enjoying sunny days.

#### **Entrance Hall**

Utility Room 8'11 x 5'8

**First Floor Landing** 

**Lounge/Diner** 21'7 x 11'0

**Kitchen** 10′6 × 8′6

**Second Floor Landing** 

**Bedroom One** 

13'8 x 9'8