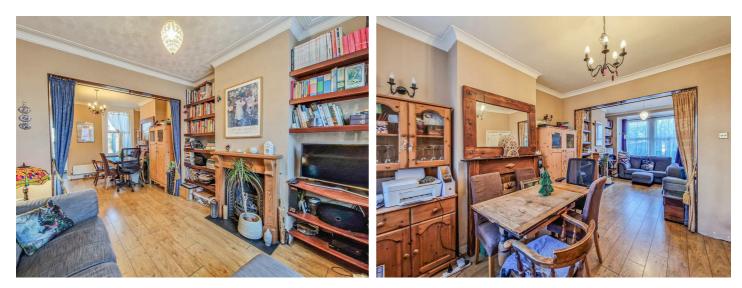

# **Oban Road**

The accommodation comprises: Entrance hallway, spacious living and dining areas and a kitchen. To the first floor there are two double bedrooms and a luxury four piece bathroom suite of a grand size.

### **Entrance Hallway**

**Living Room** 13'4" × 10'6"

**Dining Area** 11'6" × 10'8"

**Kitchen** 9'8" × 7'10"

**First Floor Landing** 

**Bedroom One** 11'8" × 10'10"

**Bedroom Two** 11'5" × 10'8"

Four Piece Bathroom/w.c  $9'1'' \times 7'10''$ 