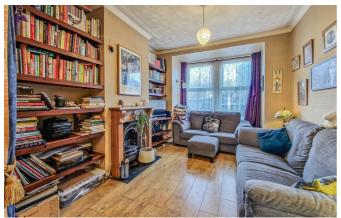

# **Oban Road**

The accommodation comprises: Entrance hallway, spacious living and dining areas and a kitchen. To the first floor there are two double bedrooms and a luxury four piece bathroom suite of a grand size.

### **Entrance Hallway**

**Living Room** 13'4" × 10'6"

**Dining Area** 11'6" × 10'8"

**Kitchen** 9'8" × 7'10"

**First Floor Landing** 

**Bedroom One** 11'8" × 10'10"

**Bedroom Two** 11'5" × 10'8"

Four Piece Bathroom/w.c  $9'1'' \times 7'10''$ 