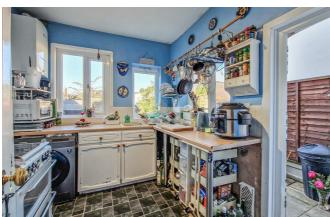

# **Oban Road**

The accommodation comprises: Entrance hallway, spacious living and dining areas and a kitchen. To the first floor there are two double bedrooms and a luxury four piece bathroom suite of a grand size.

### **Entrance Hallway**

**Living Room** 13'4" × 10'6"

**Dining Area** 11'6" × 10'8"

**Kitchen** 9'8" × 7'10"

**First Floor Landing** 

**Bedroom One** 11'8" × 10'10"

**Bedroom Two** 11'5" × 10'8"

Four Piece Bathroom/w.c  $9'1'' \times 7'10''$ 