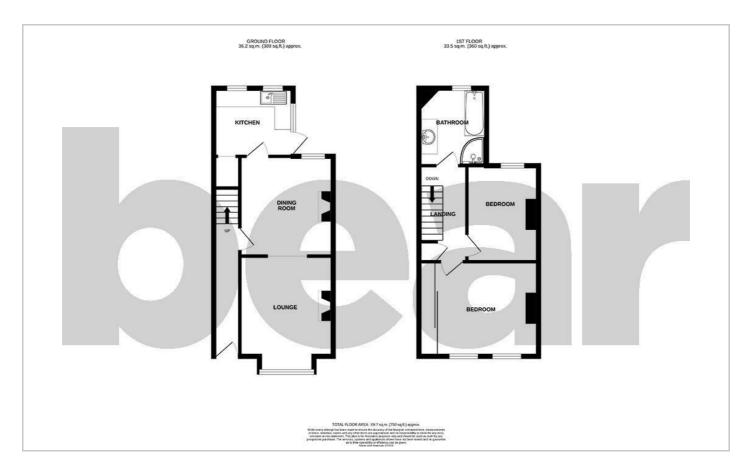

## **Floor Plan**

### **Entrance Hallway**

**Living Room** 13'4" × 10'6"

**Dining Area** 11'6" × 10'8"

**Kitchen** 9'8" × 7'10"

**First Floor Landing** 

**Bedroom One** 11'8" × 10'10"

**Bedroom Two** 11'5" × 10'8"

Four Piece Bathroom/w.c  $9'1'' \times 7'10''$ 

# **Oban Road**

The accommodation comprises: Entrance hallway, spacious living and dining areas and a kitchen. To the first floor there are two double bedrooms and a luxury four piece bathroom suite of a grand size.