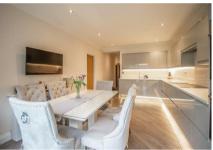

# Luxury Kitchen/Diner

18'8 x 11'4 (5.69m x 3.45m)

**Utility Room** 7'10 x 7'10 (2.39m x 2.39m)