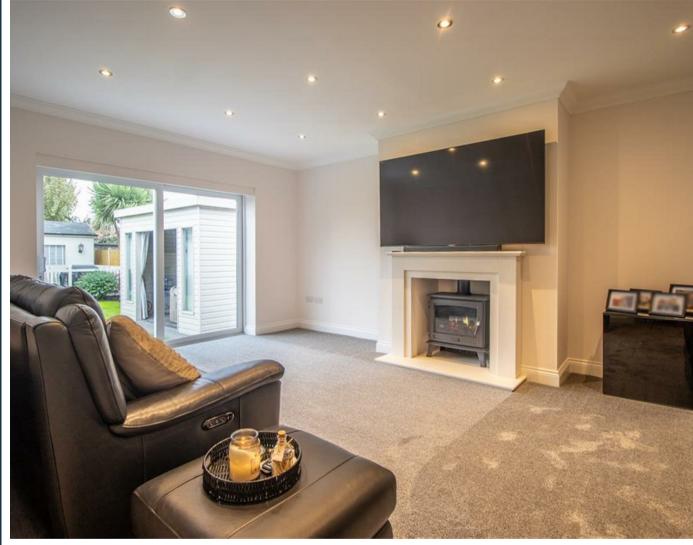

# Lounge

18'8 x 13'7 (5.69m x 4.14m)

The property features a modern kitchen/diner, perfect for family meals or entertaining, and a cozy lounge complete with a charming feature fireplace. A separate utility room adds practicality and the sleek three-piece bathroom provides contemporary comfort. Externally, the bungalow boasts a garage, a beautifully maintained garden, and a range of outbuildings including an external office, a gym and a shed, catering to various lifestyle needs. Ample off-street parking ensures convenience for multiple vehicles.