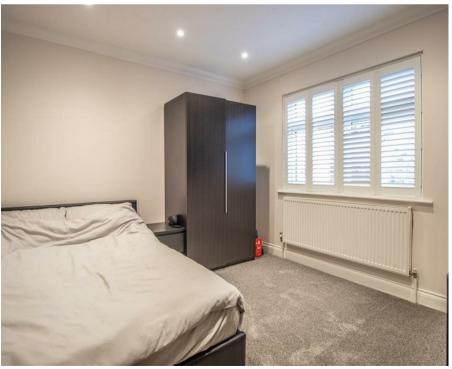

#### **Bedroom One**

13′11 x 13′7 (4.24m x 4.14m)

#### **Bedroom Two**

13'8 x 11'10 (4.17m x 3.61m)

# **Bedroom Three**

11'8 x 10'3 (3.56m x 3.12m)

#### **Bedroom Four**

10'3 x 9'2 (3.12m x 2.79m)