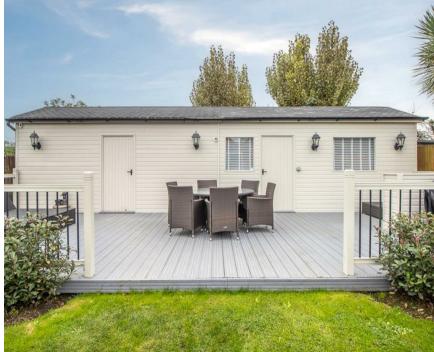

The property features a modern kitchen/diner, perfect for family meals or entertaining, and a cozy lounge complete with a charming feature fireplace. A separate utility room adds practicality and the sleek three-piece bathroom provides contemporary comfort. Externally, the bungalow boasts a garage, a beautifully maintained garden, and a range of outbuildings including an external office, a gym and a shed, catering to various lifestyle needs. Ample off-street parking ensures convenience for multiple vehicles.

#### Garden

#### Shed

17'1 x 8'4 (5.21m x 2.54m)