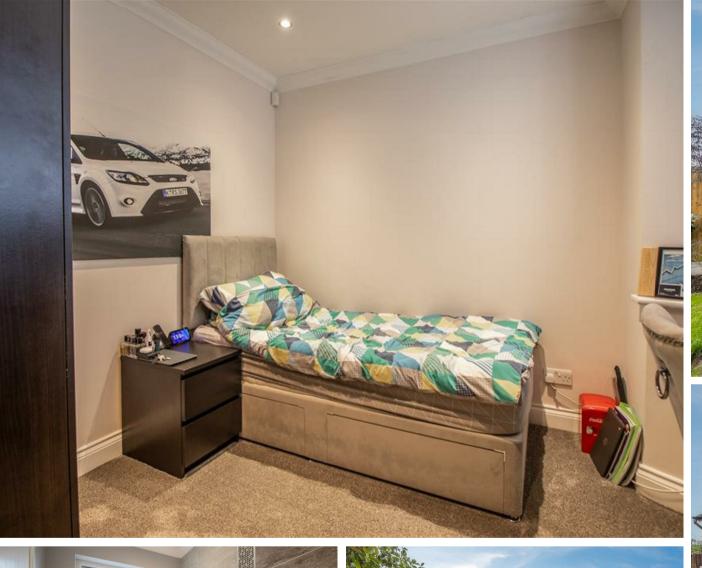

#### **Bedroom One**

13′11 x 13′7 (4.24m x 4.14m)

#### **Bedroom Two**

13'8 x 11'10 (4.17m x 3.61m)

# **Bedroom Three**

11'8 x 10'3 (3.56m x 3.12m)

#### **Bedroom Four**

10'3 x 9'2 (3.12m x 2.79m)