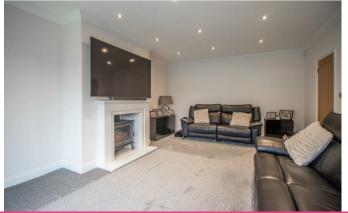

# Lounge

18'8 x 13'7 (5.69m x 4.14m)

The property features a modern kitchen/diner, perfect for family meals or entertaining, and a cozy lounge complete with a charming feature fireplace. A separate utility room adds practicality and the sleek three-piece bathroom provides contemporary comfort. Externally, the bungalow boasts a garage, a beautifully maintained garden, and a range of outbuildings including an external office, a gym and a shed, catering to various lifestyle needs. Ample off-street parking ensures convenience for multiple vehicles.