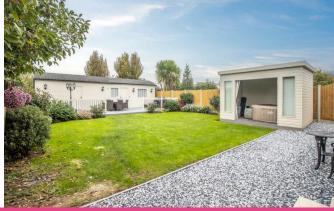

#### Garden

#### Shed

17'1 x 8'4 (5.21m x 2.54m)

#### Office

8'5 x 6'6 (2.57m x 1.98m)

#### Gym

9′11 x 8′3 (3.02m x 2.51m)