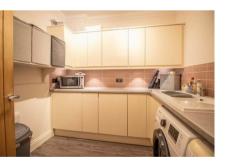

# Luxury Kitchen/Diner

18'8 x 11'4 (5.69m x 3.45m)

**Utility Room** 7'10 x 7'10 (2.39m x 2.39m)