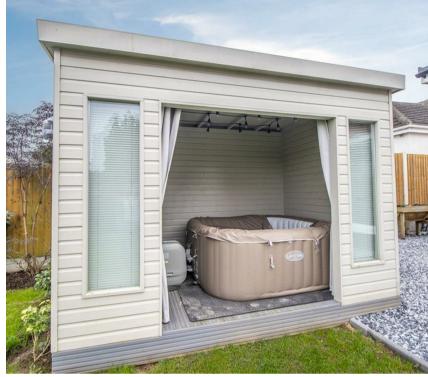

The property features a modern kitchen/diner, perfect for family meals or entertaining, and a cozy lounge complete with a charming feature fireplace. A separate utility room adds practicality and the sleek three-piece bathroom provides contemporary comfort. Externally, the bungalow boasts a garage, a beautifully maintained garden, and a range of outbuildings including an external office, a gym and a shed, catering to various lifestyle needs. Ample off-street parking ensures convenience for multiple vehicles.

#### Office

8'5 x 6'6 (2.57m x 1.98m)

#### Gym

9′11 x 8′3 (3.02m x 2.51m)