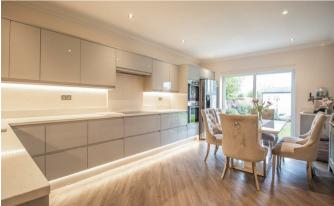

# Luxury Kitchen/Diner

18'8 x 11'4 (5.69m x 3.45m)

**Utility Room** 7'10 x 7'10 (2.39m x 2.39m)

The property features a modern kitchen/diner, perfect for family meals or entertaining, and a cozy lounge complete with a charming feature fireplace. A separate utility room adds practicality and the sleek three-piece bathroom provides contemporary comfort. Externally, the bungalow boasts a garage, a beautifully maintained garden, and a range of outbuildings including an external office, a gym and a shed, catering to various lifestyle needs. Ample off-street parking ensures convenience for multiple vehicles.