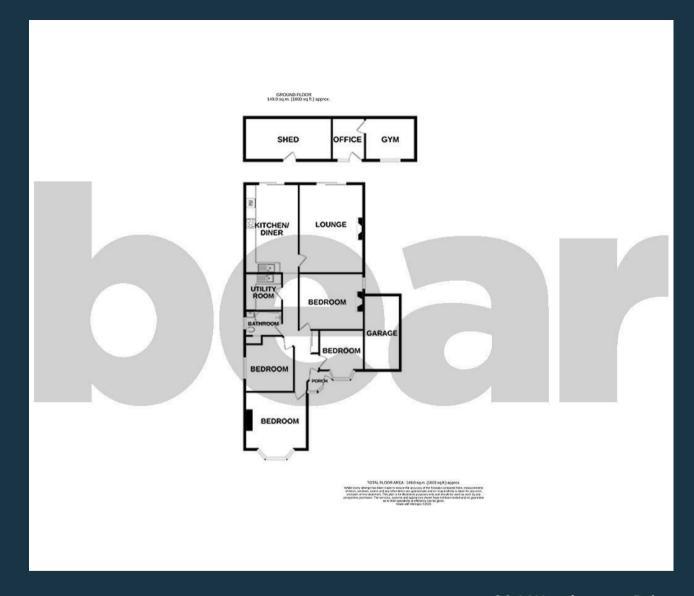

# Lounge

18'8 x 13'7 (5.69m x 4.14m)

# Luxury Kitchen/Diner

18'8 x 11'4 (5.69m x 3.45m)

**Utility Room** 7'10 x 7'10 (2.39m x 2.39m)

#### **Bedroom One**

13′11 x 13′7 (4.24m x 4.14m)

#### **Bedroom Two**

13'8 x 11'10 (4.17m x 3.61m)

# **Bedroom Three**

11'8 x 10'3 (3.56m x 3.12m)

#### **Bedroom Four**

10'3 x 9'2 (3.12m x 2.79m)

#### Bathroom

8'9 x 5'3 (2.67m x 1.60m)

#### Shed

17'1 x 8'4 (5.21m x 2.54m)

#### Office

8'5 x 6'6 (2.57m x 1.98m)

#### Gym

9′11 x 8′3 (3.02m x 2.51m)

#### **Off-Street Parking**

**Garage** 15'9 x 7'7 (4.80m x 2.31m)

204 Woodgrange Drive Southend-on-Sea Essex SS1 2SJ 01702 811211 info@bearestateagents.co.uk https://www.bearestateagents.co.uk