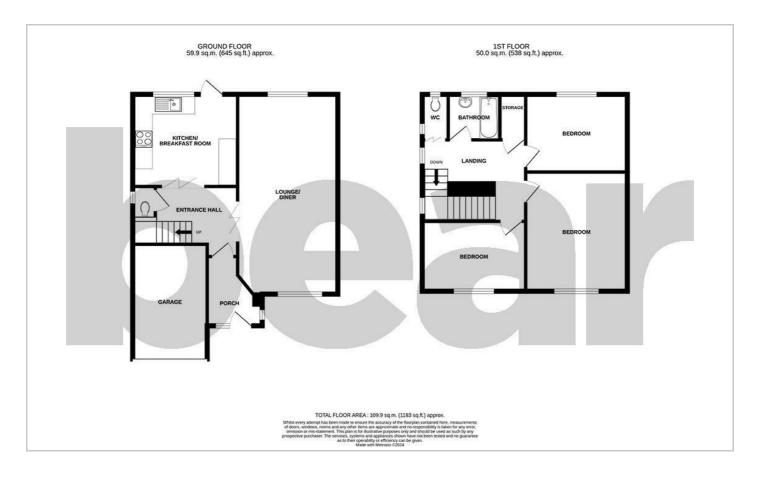

#### Floor Plan

#### **Three bedroom Semi-Detached House**

**Porch** 

**Entrance Hall** 

Lounge/Diner 23'4 x 11'8

Kitchen/Breakfast Room

12'3 x 10'9

WC

Landing

**Bedroom One** 

13'11 x 11'9

**Bedroom Two** 

11'10 x 9'1

**Bedroom Three** 

11'11 x 8'2

**Bathroom** 

6'0 x 5'4

wc

Garden

Garage

**Off-Street Parking** 