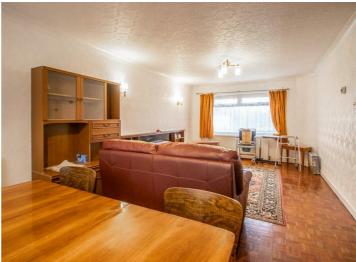

# **Butterys**

Bear Estate Agents are delighted to welcome to the market, with no onward chain, this good-sized semi-detached house. Inside, the accommodation presents a sizeable open plan, dual aspect lounge/diner, a kitchen/breakfast room and a WC on the ground floor, whilst the first floor offers three double bedrooms, a two piece bathroom and a separate WC. Further benefits include a generous laid to lawn rear garden, off-street parking, a garage, storage space, double glazing and gas central heating.

#### **Three bedroom Semi-Detached House**

**Porch** 

**Entrance Hall** 

Lounge/Diner 23'4 x 11'8

Kitchen/Breakfast Room

12'3 x 10'9

WC

Landing