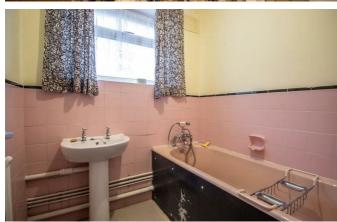

**Bedroom One** 

13'11 x 11'9

**Bedroom Two** 

11'10 x 9'1

**Bedroom Three** 

11'11 x 8'2

**Bathroom** 

6'0 x 5'4