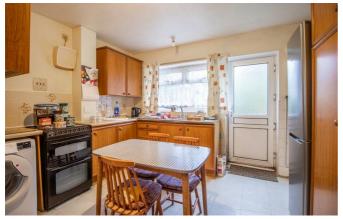

# **Butterys**

Bear Estate Agents are delighted to welcome to the market, with no onward chain, this good-sized semi-detached house. Inside, the accommodation presents a sizeable open plan, dual aspect lounge/diner, a kitchen/breakfast room and a WC on the ground floor, whilst the first floor offers three double bedrooms, a two piece bathroom and a separate WC. Further benefits include a generous laid to lawn rear garden, off-street parking, a garage, storage space, double glazing and gas central heating.

#### **Three bedroom Semi-Detached House**

**Porch** 

**Entrance Hall** 

Lounge/Diner 23'4 x 11'8

Kitchen/Breakfast Room

12'3 x 10'9

WC

Landing