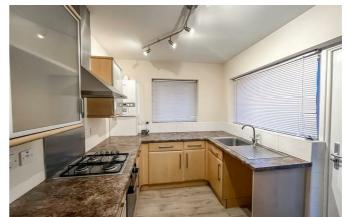

# **Hudson Crescent**

Bear Estate Agents are delighted to welcome to the market, this incredibly spacious semi-detached bungalow in the heart of Eastwood. The accommodation is well presented throughout, boasting an open plan lounge/diner, a large kitchen, two double bedrooms and a three piece bathroom. Externally, you will find low-maintenance front and rear gardens. a garage and off-street parking. The property is fully double glazed and has gas central heating.

#### **Two bedroom Detached Bungalow**

**Entrance Hall** 

**Lounge/Diner** 21'9 x 11'10>7'3

**Kitchen** 11′6 × 10′3

**Bedroom One** 14'9 x 13'4

**Bedroom Two** 10'8 × 10'6

 $\begin{array}{c} \textbf{Bathroom} \\ 7'8 \times 6'7 \end{array}$ 