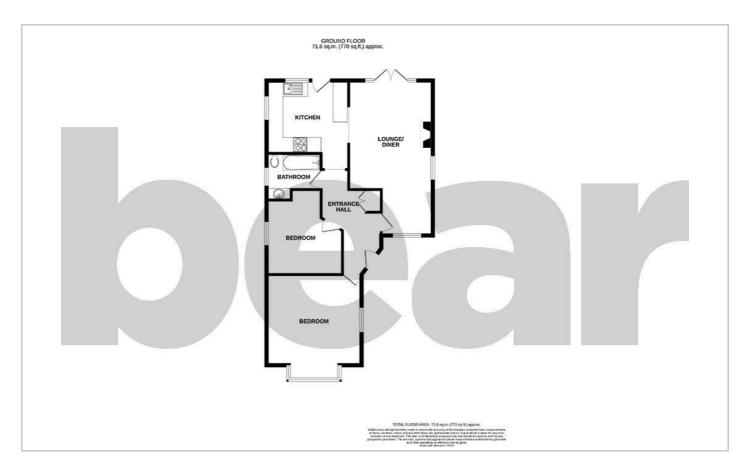

#### **Two bedroom Detached Bungalow**

**Entrance Hall** 

**Lounge/Diner** 21'9 x 11'10>7'3

**Kitchen** 11′6 × 10′3

**Bedroom One** 14'9 x 13'4

**Bedroom Two** 10'8 × 10'6

 $\begin{array}{c} \textbf{Bathroom} \\ 7'8 \times 6'7 \end{array}$ 

Garden

**Off-Street Parking** 

Garage

### **Floor Plan**