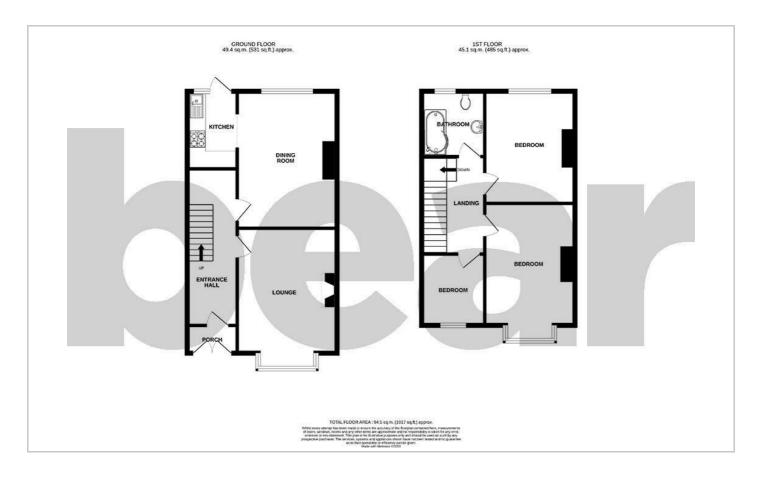

#### **Three Bedroom Terraced House**

**Porch** 

**Entrance Hall** 

Lounge

16'4 x 12'0

**Dining Room** 

16'0 x 12'0

Kitchen

9′1 × 5′10

Landing

**Bedroom One** 

16'0 x 10'6

**Bedroom Two** 

13′1 × 10′6

**Bedroom Three** 

 $8'4 \times 7'4$ 

**Bathroom** 

**Large Loft** 

**Basement** 

Garden

#### Floor Plan