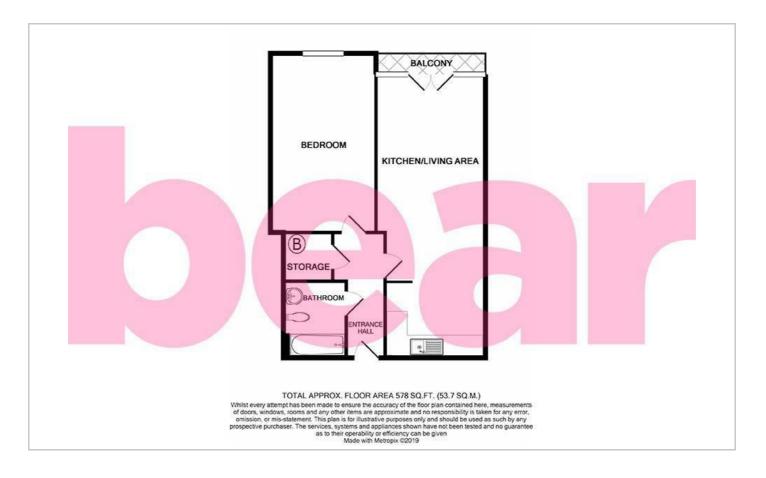

### Floor Plan

### One Bedroom First Floor Flat

**Entrance Hall** 

Open Plan Kitchen/Living Room 27'6 × 10'3>9'9

**Juliette Balcony** 

**Grand Double Bedroom** 

17'4 × 10'2

Bathroom/w.c

 $7'4 \times 6'2$ 