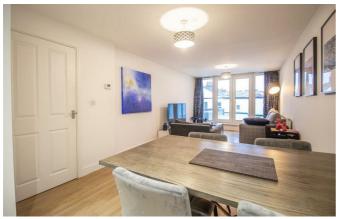

The flat is located on the first floor and boasts open plan living accommodation. The heart of the property lies within the sizeable kitchen/living area which leads onto a private balcony. Further accommodation includes one large double bedroom, a three piece bathroom and storage. A communal roof terrace is open to all, whilst the flat has one allocated off-street parking space.

### One Bedroom First Floor Flat

**Entrance Hall** 

Open Plan Kitchen/Living Room 27'6 × 10'3>9'9

**Juliette Balcony** 

**Grand Double Bedroom** 

17'4 × 10'2

Bathroom/w.c

 $7'4 \times 6'2$ 