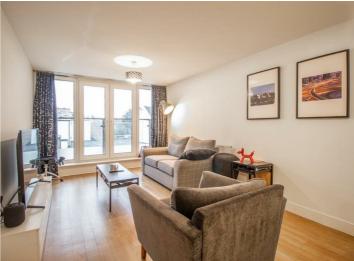

The flat is located on the first floor and boasts open plan living accommodation. The heart of the property lies within the sizeable kitchen/living area which leads onto a private balcony. Further accommodation includes one large double bedroom, a three piece bathroom and storage. A communal roof terrace is open to all, whilst the flat has one allocated off-street parking space.

### One Bedroom First Floor Flat

**Entrance Hall** 

Open Plan Kitchen/Living Room 27'6 × 10'3>9'9

**Juliette Balcony** 

**Grand Double Bedroom** 

17'4 × 10'2

Bathroom/w.c

 $7'4 \times 6'2$ 