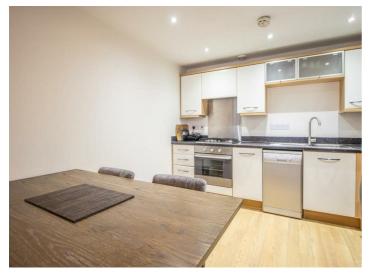

The flat is located on the first floor and boasts open plan living accommodation. The heart of the property lies within the sizeable kitchen/living area which leads onto a private balcony. Further accommodation includes one large double bedroom, a three piece bathroom and storage. A communal roof terrace is open to all, whilst the flat has one allocated off-street parking space.

### One Bedroom First Floor Flat

**Entrance Hall** 

Open Plan Kitchen/Living Room 27'6 × 10'3>9'9

**Juliette Balcony** 

**Grand Double Bedroom** 

17'4 × 10'2

Bathroom/w.c

 $7'4 \times 6'2$ 