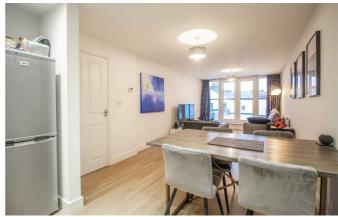

The flat is located on the first floor and boasts open plan living accommodation. The heart of the property lies within the sizeable kitchen/living area which leads onto a private balcony. Further accommodation includes one large double bedroom, a three piece bathroom and storage. A communal roof terrace is open to all, whilst the flat has one allocated off-street parking space.

### One Bedroom First Floor Flat

**Entrance Hall** 

Open Plan Kitchen/Living Room 27'6 × 10'3>9'9

**Juliette Balcony** 

**Grand Double Bedroom** 

17'4 × 10'2

Bathroom/w.c

 $7'4 \times 6'2$ 