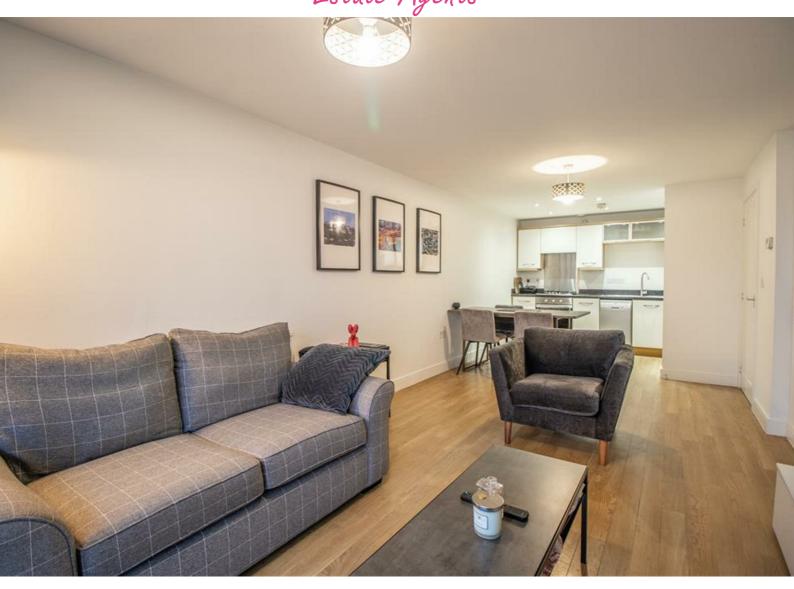

The flat is located on the first floor and boasts open plan living accommodation. The heart of the property lies within the sizeable kitchen/living area which leads onto a private balcony. Further accommodation includes one large double bedroom, a three piece bathroom and storage. A communal roof terrace is open to all, whilst the flat has one allocated off-street parking space.

### One Bedroom First Floor Flat

**Entrance Hall** 

Open Plan Kitchen/Living Room 27'6 × 10'3>9'9

**Juliette Balcony** 

**Grand Double Bedroom** 

17'4 × 10'2

Bathroom/w.c

 $7'4 \times 6'2$ 