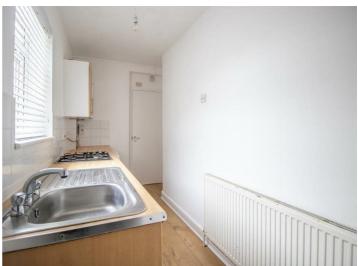

The flat is located on the first floor and comprises a spacious lounge, a fitted kitchen, two bedrooms and a three piece shower room. The property has been newly refurbished, perfect for someone looking to move straight in.

#### **Entrance Hall**

Lounge

16'2 × 7'8

Kitchen

 $12'1 \times 4'7$ 

**Bedroom One** 

9'1 x 8'7

**Bedroom Two** 