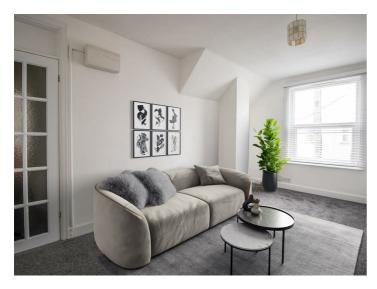

The flat is located on the first floor and comprises a spacious lounge, a fitted kitchen, two bedrooms and a three piece shower room. The property has been newly refurbished, perfect for someone looking to move straight in.

#### **Entrance Hall**

Lounge

16'2 × 7'8

Kitchen

 $12'1 \times 4'7$ 

**Bedroom One** 

9'1 x 8'7

**Bedroom Two** 