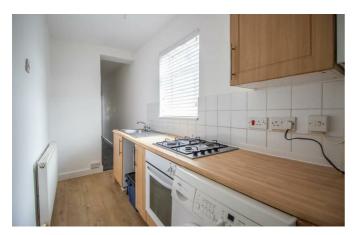

The flat is located on the first floor and comprises a spacious lounge, a fitted kitchen, two bedrooms and a three piece shower room. The property has been newly refurbished, perfect for someone looking to move straight in.

#### **Entrance Hall**

Lounge

16'2 × 7'8

Kitchen

 $12'1 \times 4'7$ 

**Bedroom One** 

9'1 x 8'7

**Bedroom Two** 