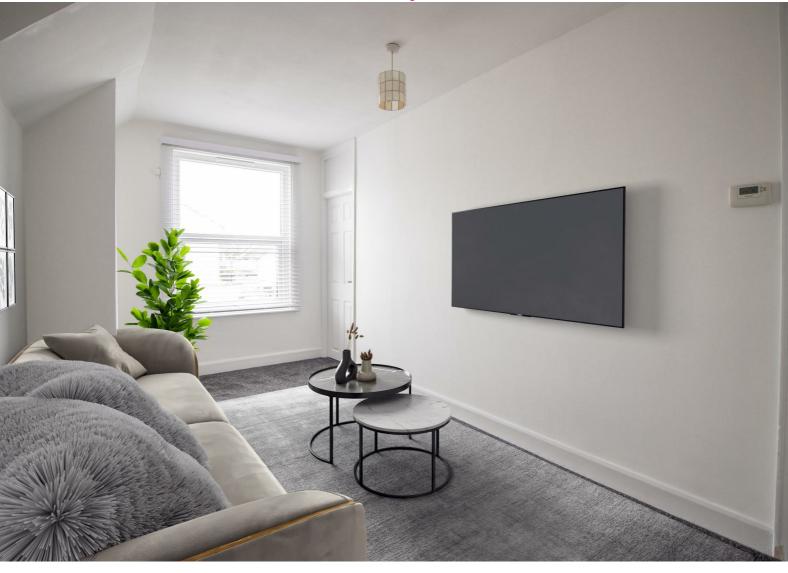

The flat is located on the first floor and comprises a spacious lounge, a fitted kitchen, two bedrooms and a three piece shower room. The property has been newly refurbished, perfect for someone looking to move straight in.

#### **Entrance Hall**

Lounge

16'2 × 7'8

Kitchen

 $12'1 \times 4'7$ 

**Bedroom One** 

9'1 x 8'7

**Bedroom Two** 