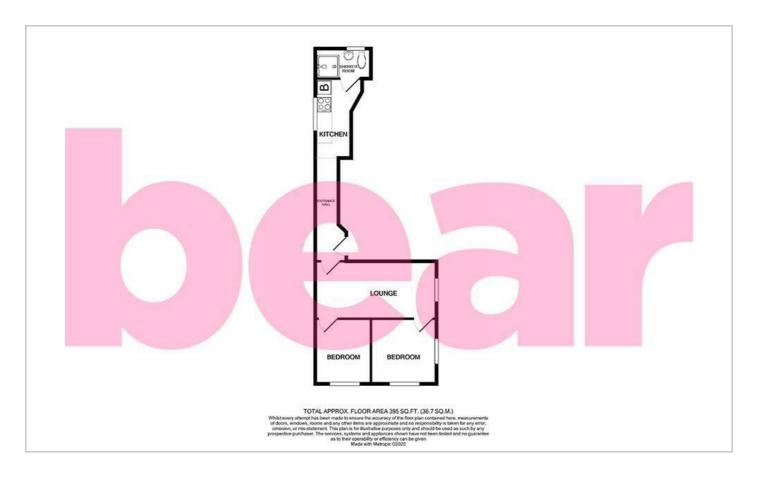

#### Floor Plan

#### **Entrance Hall**

Lounge

16'2 × 7'8

Kitchen

 $12'1 \times 4'7$ 

**Bedroom One** 

9'1 x 8'7

**Bedroom Two** 

8′8 x 6′7

**Three Piece Shower Room** 

7'5 x 3'3

**Agents Notes:** 

Lease charges TBC