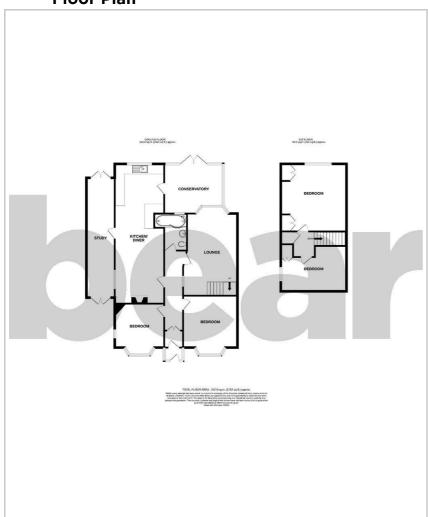

### Floor Plan

### **Porch**

**Entrance Hall** 

Lounge

20'4 x 11'8>11'2

Kitchen/Diner

31'8 x 11'3

Conservatory

13'5 x 11'3

**Study** 27'2 x 6'5

**Bedroom One** 

12'5 x 11'8

**Bedroom Two** 11'8 x 11'2

**Bathroom** 

8'5 x 5'7>4'4

Landing

**Bedroom Three** 

15'4 x 13'1

**Bedroom Four** 

14'11 x 10'3>7'9

Garden

**Off-Street Parking** 