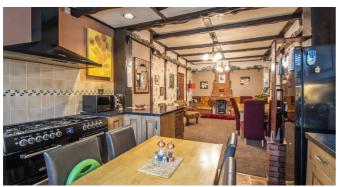

# South Avenue

bear Estate Agents are excited to welcome to the market, this impressively sized detached chalet in Southchurch. Inside, you will find a spacious lounge which is complemented by a bay window and a feature fireplace, an extensive kitchen/diner which leads to a good-sized study and a bright and airy conservatory, a three piece bathroom and two double bedrooms. Stairs in the lounge lead to two further double bedrooms and ample storage space. Externally, you will find a sizeable, well-presented South facing garden, as well as off-street parking to the front.

### **Porch**

**Entrance Hall** 

Lounge

20'4 x 11'8>11'2

Kitchen/Diner

31'8 x 11'3

Conservatory

13'5 x 11'3