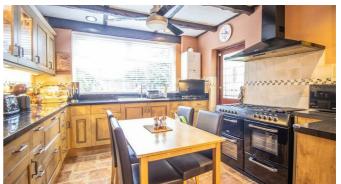

# South Avenue

bear Estate Agents are excited to welcome to the market, this impressively sized detached chalet in Southchurch. Inside, you will find a spacious lounge which is complemented by a bay window and a feature fireplace, an extensive kitchen/diner which leads to a good-sized study and a bright and airy conservatory, a three piece bathroom and two double bedrooms. Stairs in the lounge lead to two further double bedrooms and ample storage space. Externally, you will find a sizeable, well-presented South facing garden, as well as off-street parking to the front.

### **Porch**

**Entrance Hall** 

Lounge

20'4 x 11'8>11'2

Kitchen/Diner

31'8 x 11'3

Conservatory

13'5 x 11'3