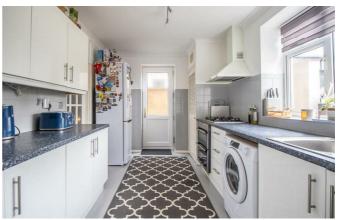

- Ample Off-Street Parking
- Good-Sized Kitchen
- Stylish Three Piece Bathroom
- Double Glazing and Gas Central Heating

#### **Three Bedroom Semi-Detached House**

Porch

**Entrance Hall** 

**Lounge** 14'8 × 11'11

**Dining Room** 18'4 x 8'2

**Kitchen** 13'4 x 8'9

Landing

**Bedroom One** 12'3 × 11'10