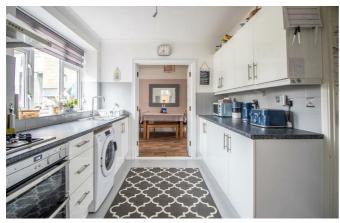

- Ample Off-Street Parking
- Good-Sized Kitchen
- Stylish Three Piece Bathroom
- Double Glazing and Gas Central Heating

#### **Three Bedroom Semi-Detached House**

Porch

**Entrance Hall** 

**Lounge** 14'8 × 11'11

**Dining Room** 18'4 x 8'2

**Kitchen** 13'4 x 8'9

Landing

**Bedroom One** 12'3 × 11'10