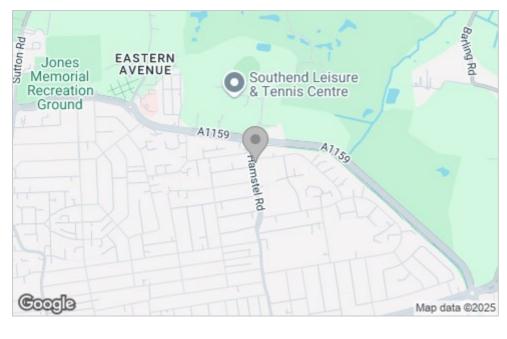

Hamstel Road is a popular residential road in Southend-on-Sea which offers convenient access to local bus links and Southend East Train Station. There are well-regarded schools close by, as well as ideal amenities.

#### Area Map