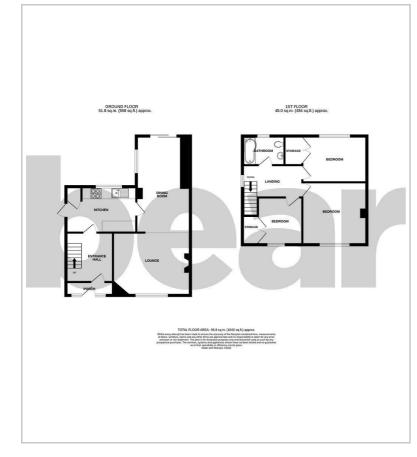

athroom can be found on the first floor, along with plenty of storage space. Externally, the property benefits from having off-street parking to the front and a beautifully landscaped garden to the rear.

Hamstel Road is a popular residential road in Southend-on-Sea which offers convenient access to local bus links and Southend East Train Station. There are well-regarded schools close by, as well as ideal amenities.

#### **Three Bedroom Semi-Detached House**

Porch

**Entrance Hall** 

**Lounge** 14'8 × 11'11

**Dining Room** 18'4 x 8'2

**Kitchen** 13'4 x 8'9

Landing

**Bedroom One** 12'3 × 11'10

**Bedroom Two** 12'3 x 8'10

Bedroom Three  $9'2 \times 7'5$ 

**Bathroom** 8'0 x 5'6

Storage

Garden

**Off-Street Parking** 

Agents Note Completion



















#### **Floor Plan**





#### Area Map



### **Energy Efficiency Graph**



## Viewing

Please contact our Southend-on-Sea Office on 01702 811211 if you wish to arrange a viewing appointment for this property or require further information.

These particulars, whilst believed to be accurate are set out as a general outline only for guidance and do not constitute any part of an offer or contract. Intending purchasers should not rely on them as statements of representation of fact, but must satisfy themselves by inspection or otherwise as to their accuracy. No person in this firms employment has the authority to make or give any representation or warranty in respect of the property.