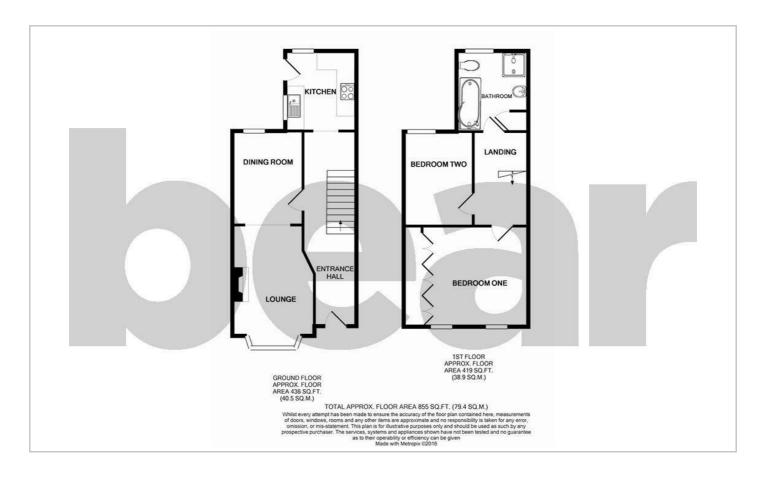

#### Lounge

13'1 x 9'8

#### **Dining Room**

11'1 x 8'5

#### Kitchen

9'8 x 8'5

#### **Bedroom One**

11'8 x 11'1

## **Bedroom Two**

11'1 x 8'2

Four piece bathroom suite

#### Floor Plan