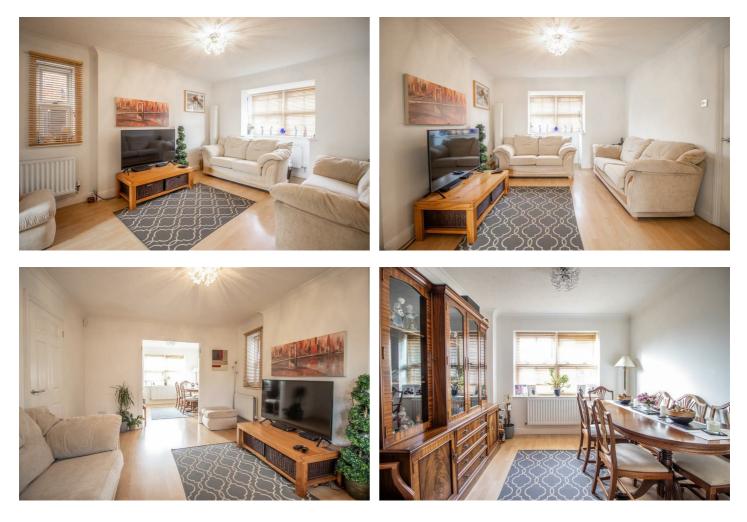

# **Alexandra Road**

Bear Estate Agents are delighted to welcome to the market, this detached family home accommodating a bay fronted dual aspect lounge which opens into a dining room, a large kitchen/breakfast room with integrated appliances and a convenient WC on the ground floor. Upstairs, you will find four double bedrooms with built-in wardrobes in the second bedroom, an ensuite shower room to the master bedroom, a three piece bathroom and plenty of storage space. Externally, the property boasts a well presented South facing garden, a garage and off-street parking. The property further benefits from having double glazing and gas central heating.

#### **Entrance Hall**

**Lounge** 15'8>14'1 x 11'6

**Dining Room** 10'3 x 9'6

Kitchen/Breakfast Room 13'0x 8'9

wc

**Bedroom One** 14'5 x 10'4

**Ensuite** 6'8 x 5'5

**Bedroom Two** 10'6 x 9'10