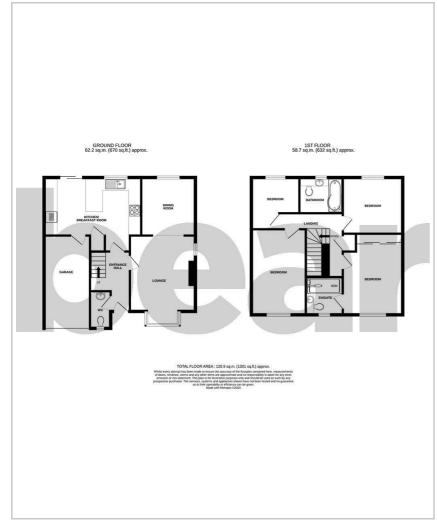

### **Floor Plan**

#### **Entrance Hall**

**Lounge** 15'8>14'1 x 11'6

**Dining Room** 10'3 x 9'6

Kitchen/Breakfast Room 13'0x 8'9

wc

**Bedroom One** 14'5 x 10'4

**Ensuite** 6'8 x 5'5

**Bedroom Two** 10'6 x 9'10

Bedroom Three 15'0 x 8'5

**Bedroom Four** 9'0 x 8'5

**Bathroom** 7'7 x 6'3

**South Facing Garden** 

**Garage** 18'7 x 8'1