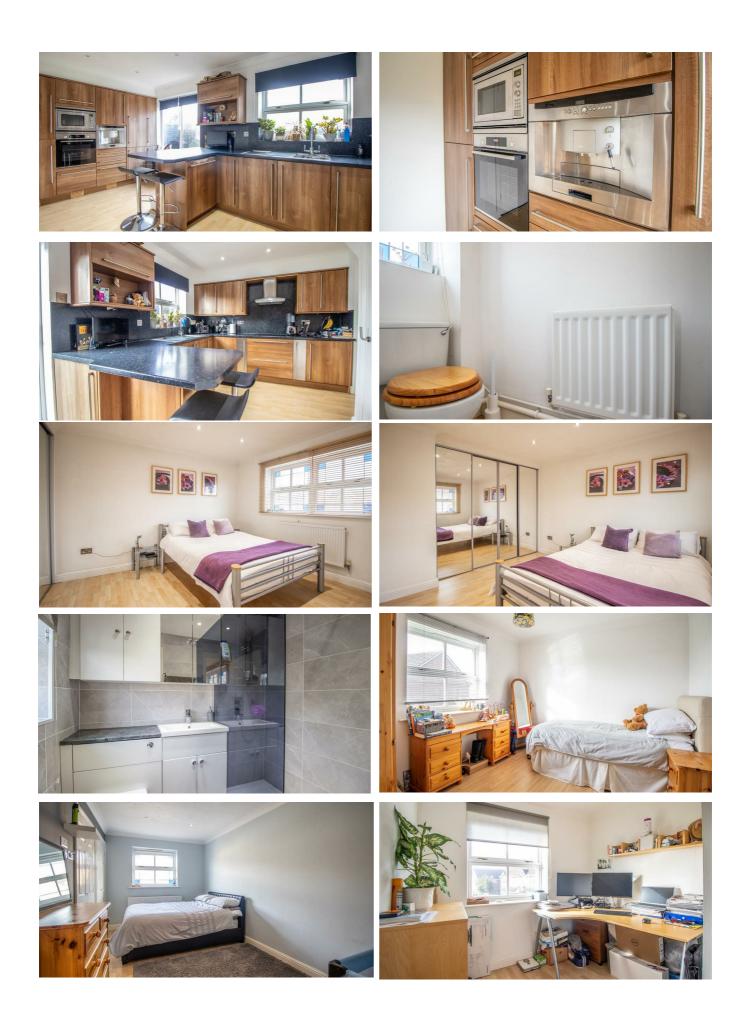

# **Alexandra Road**

Bear Estate Agents are delighted to welcome to the market, this detached family home accommodating a bay fronted dual aspect lounge which opens into a dining room, a large kitchen/breakfast room with integrated appliances and a convenient WC on the ground floor. Upstairs, you will find four double bedrooms with built-in wardrobes in the second bedroom, an ensuite shower room to the master bedroom, a three piece bathroom and plenty of storage space. Externally, the property boasts a well presented South facing garden, a garage and off-street parking. The property further benefits from having double glazing and gas central heating.

#### **Entrance Hall**

**Lounge** 15'8>14'1 x 11'6

**Dining Room** 10'3 x 9'6

Kitchen/Breakfast Room 13'0x 8'9

wc

**Bedroom One** 14'5 x 10'4

**Ensuite** 6'8 x 5'5

**Bedroom Two** 10'6 x 9'10

Bedroom Three 15'0 x 8'5

**Bedroom Four** 9'0 x 8'5

**Bathroom** 7'7 x 6'3

**South Facing Garden** 

**Garage** 18'7 x 8'1