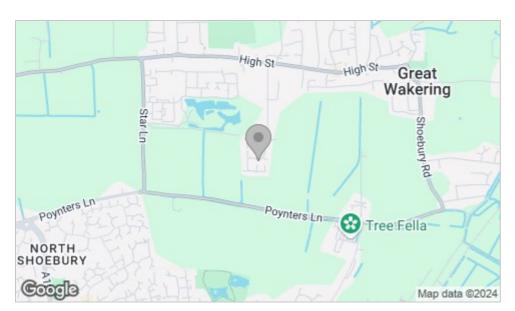

f-street parking. The property further benefits from having double glazing and gas central heating.

Alexandra Road is a popular residential road n Great Wakering, close to ideal amenities and schools, as well as convenient bus connections. Great Wakering is a semi-rural village in the Essex Countryside.

# **Four Bedroom Detached House**

## **Entrance Hall**

## Lounge

15'8>14'1 x 11'6

# **Dining Room**

10'3 x 9'6

## Kitchen/Breakfast Room

13'0x 8'9

wc

Landing

## **Bedroom One**

14'5 x 10'4

#### **Ensuite**

6'8 x 5'5

## **Bedroom Two**

10'6 x 9'10

#### **Bedroom Three**

15'0 x 8'5

## **Bedroom Four**

9'0 x 8'5

## **Bathroom**

7'7 x 6'3

# **South Facing Garden**

## Garage

18'7 x 8'1

# **Off-Street Parking**





















# **Floor Plan**









# Area Map



# Viewing

Please contact our Southend-on-Sea Office on 01702 811211 if you wish to arrange a viewing appointment for this property or require further information.

## **Energy Efficiency Graph**



These particulars, whilst believed to be accurate are set out as a general outline only for guidance and do not constitute any part of an offer or contract. Intending purchasers should not rely on them as statements of representation of fact, but must satisfy themselves by inspection or otherwise as to their accuracy. No person in this firms employment has the authority to make or give any representation or warranty in respect of the property.