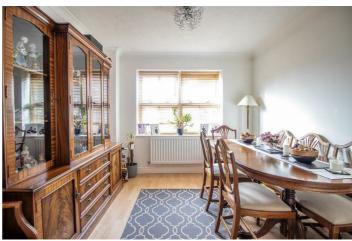

# **Dining Room**

10'3 x 9'6

## Kitchen/Breakfast Room

13'0x 8'9

wc

Landing