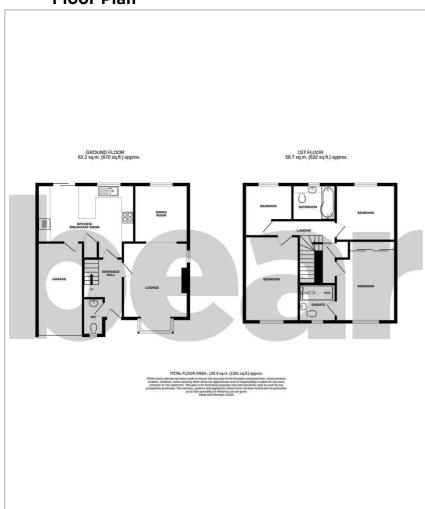

den, a garage and off-street parking. The property further benefits from having double glazing and gas central heating.

Alexandra Road is a popular residential road n Great Wakering, close to ideal amenities and schools, as well as convenient bus connections. Great Wakering is a semi-rural village in the Essex Countryside.

# **Four Bedroom Detached House**

## **Entrance Hall**

## Lounge

15'8>14'1 x 11'6

# **Dining Room**

10'3 x 9'6

## Kitchen/Breakfast Room

13'0x 8'9

wc

Landing

## **Bedroom One**

14'5 x 10'4

#### **Ensuite**

6'8 x 5'5

## **Bedroom Two**

10'6 x 9'10

#### **Bedroom Three**

15'0 x 8'5

## **Bedroom Four**

9'0 x 8'5

## **Bathroom**

7'7 x 6'3

# **South Facing Garden**

## Garage

18'7 x 8'1

# **Off-Street Parking**





















# **Floor Plan**









# Area Map



# Viewing

Please contact our Southend-on-Sea Office on 01702 811211 if you wish to arrange a viewing appointment for this property or require further information.

## **Energy Efficiency Graph**



These particulars, whilst believed to be accurate are set out as a general outline only for guidance and do not constitute any part of an offer or contract. Intending purchasers should not rely on them as statements of representation of fact, but must satisfy themselves by inspection or otherwise as to their accuracy. No person in this firms employment has the authority to make or give any representation or warranty in respect of the property.