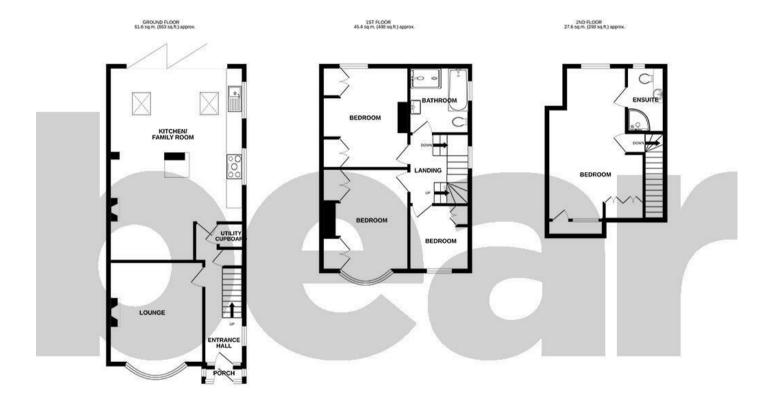

Four Bedroom Semi-Detached House

**Porch** 

**Entrance Hall** 

16'5 x 7'2>5'0

**Lounge** 14'11 x 12'3

Kitchen/Family Room

24'10>19'11 x 17'5>11'1

**Utility Cupboard** 

First Floor Landing

**Bedroom Two** 

14'10 x 11'2

**Bedroom Three** 

13'0 x 11'2

**Bedroom Four** 

8′5 x 7′10

Four Piece Bathroom

8'7 x 7'9

**Second Floor Landing** 

**Bedroom One** 

19'7 x 12'5>9'2>7'10

**Ensuite** 

8′5 x 4′11

Garden

**Off-Street Parking** 

## TOTAL FLOOR AREA: 134.6 sq.m. (1449 sq.ft.) approx.

Whilst every attempt has been made to ensure the accuracy of the floorpian contained liner, measurements of doors, windows, monts and lary other items are approximate and no responsibility is taken for any enter, prospective purchaser. The services, system and applicates shown have not been tested and no guarantee as to their operating or efficiency; can be given.