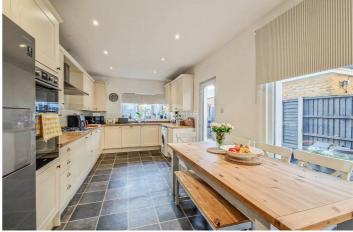

#### Guest w.c

**Living/Dining Room** 25' x 12'2 reducing to 9'10

Kitchen/Breakfast Room 19'1 x 9'10