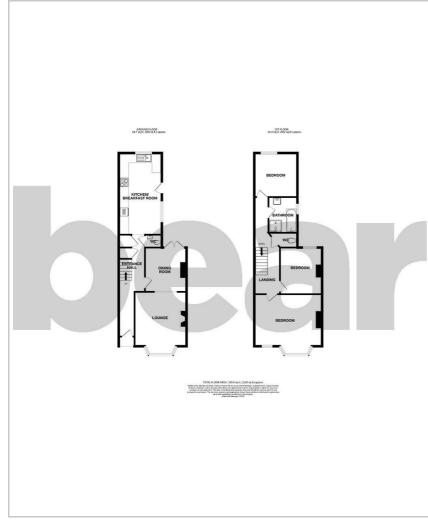

# **Chelmsford Avenue**

The accommodation comprises: An emphatic entrance hallway, guest w.c, spacious living/dining room and large kitchen/breakfast room overlooking the garden. To the first floor there is a grand landing area, three double bedrooms including a superb size principal bedroom and four piece bathroom suite. There is a separate w.c also.

#### **First Floor Landing**

Grand Principal Bedroom 15'10 x 13'5

**Bedroom Two** 10'11 x 9'10

## **Bedroom Three** 10'3 x 10'0

Four Piece Bathroom 8'4 x 6'9