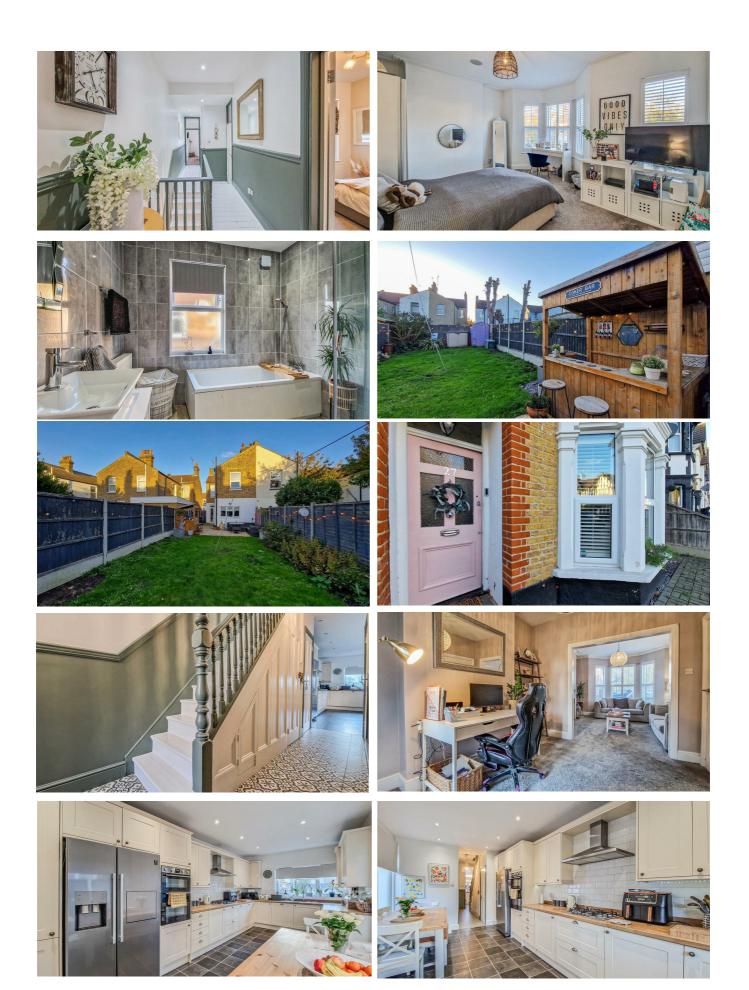

# **Chelmsford Avenue**

The accommodation comprises: An emphatic entrance hallway, guest w.c, spacious living/dining room and large kitchen/breakfast room overlooking the garden. To the first floor there is a grand landing area, three double bedrooms including a superb size principal bedroom and four piece bathroom suite. There is a separate w.c also.

#### **First Floor Landing**

Grand Principal Bedroom 15'10 x 13'5

**Bedroom Two** 10'11 x 9'10

## **Bedroom Three** 10'3 x 10'0

Four Piece Bathroom 8'4 x 6'9

#### Separate w.c

**Rear Garden** The garden measures some 70 feet in length.