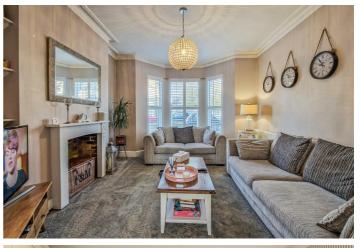

# **Chelmsford Avenue**

The accommodation comprises: An emphatic entrance hallway, guest w.c, spacious living/dining room and large kitchen/breakfast room overlooking the garden. To the first floor there is a grand landing area, three double bedrooms including a superb size principal bedroom and four piece bathroom suite. There is a separate w.c also.