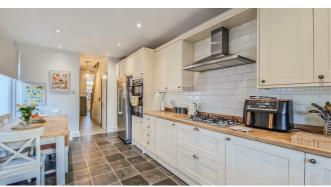

# **Living/Dining Room** 25' x 12'2 reducing to 9'10

**Kitchen/Breakfast Room** 19'1 x 9'10

# **Chelmsford Avenue**

The accommodation comprises: An emphatic entrance hallway, guest w.c, spacious living/dining room and large kitchen/breakfast room overlooking the garden. To the first floor there is a grand landing area, three double bedrooms including a superb size principal bedroom and four piece bathroom suite. There is a separate w.c also.