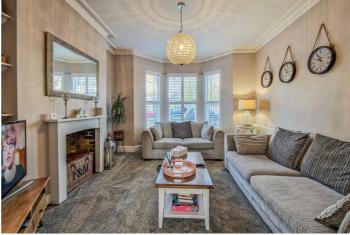

# **Living/Dining Room** 25' x 12'2 reducing to 9'10

**Kitchen/Breakfast Room** 19'1 x 9'10