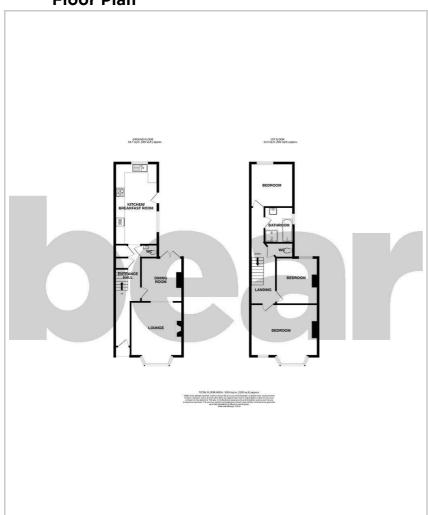

### **Floor Plan**

# **Chelmsford Avenue**

The accommodation comprises: An emphatic entrance hallway, guest w.c, spacious living/dining room and large kitchen/breakfast room overlooking the garden. To the first floor there is a grand landing area, three double bedrooms including a superb size principal bedroom and four piece bathroom suite. There is a separate w.c also.

### **First Floor Landing**

**Grand Principal Bedroom** 15'10 x 13'5

**Bedroom Two** 10'11 x 9'10

### **Bedroom Three**

10'3 x 10'0

### **Four Piece Bathroom**

8'4 x 6'9

### Separate w.c

### **Rear Garden**

The garden measures some 70 feet in length.