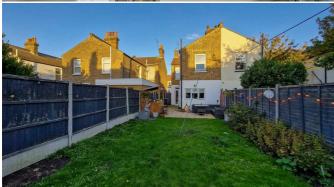

### **Rear Garden**

The garden measures some 70 feet in length.

Further benefits include many period features, double glazed windows and gas central heating. The garden measures some 70 feet in length and there is residents permit parking available. There is potential to create parking to the front, subject to the usual consents.