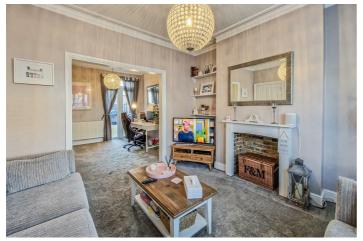

# **Living/Dining Room** 25' x 12'2 reducing to 9'10

**Kitchen/Breakfast Room** 19'1 x 9'10