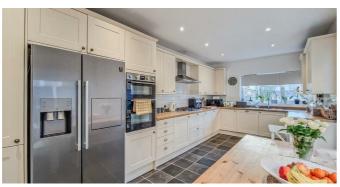

# **Living/Dining Room** 25' x 12'2 reducing to 9'10

**Kitchen/Breakfast Room** 19'1 x 9'10

# **Chelmsford Avenue**

The accommodation comprises: An emphatic entrance hallway, guest w.c, spacious living/dining room and large kitchen/breakfast room overlooking the garden. To the first floor there is a grand landing area, three double bedrooms including a superb size principal bedroom and four piece bathroom suite. There is a separate w.c also.