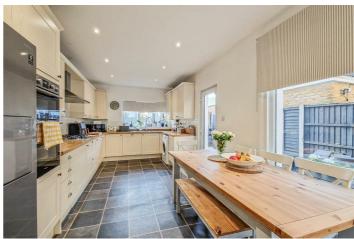

# **Living/Dining Room** 25' x 12'2 reducing to 9'10

**Kitchen/Breakfast Room** 19'1 x 9'10