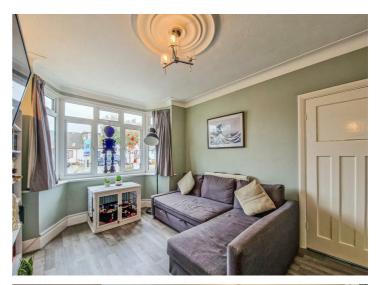

#### **Entrance hall**

**Lounge** 13′3 × 10′6

Kitchen

12'0 x 7'2

**Bedroom One** 

13'4 x 10'4

Bedroom Two

11'0 x 10'8