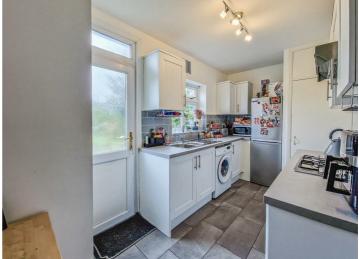

#### **Entrance hall**

**Lounge** 13′3 × 10′6

Kitchen

12'0 x 7'2

**Bedroom One** 

13'4 x 10'4

Bedroom Two

11'0 x 10'8