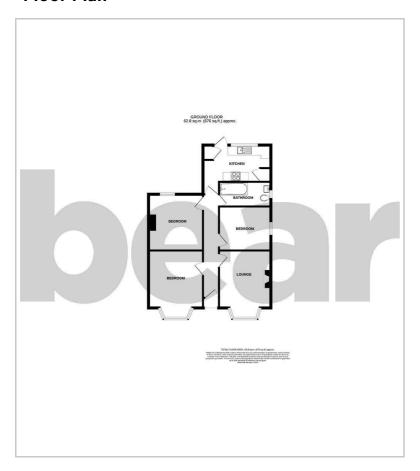

#### Floor Plan

#### **Entrance hall**

**Lounge** 13′3 × 10′6

Kitchen

12'0 x 7'2

**Bedroom One** 

13'4 x 10'4

Bedroom Two

11'0 x 10'8

**Bedroom Three** 

10'2 x 9'0

Modern Bathroom/w.c

**Extensive Rear Garden** 

**Off-Street Parking** 