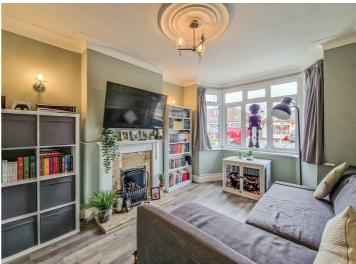

#### **Entrance hall**

**Lounge** 13′3 × 10′6

Kitchen

12'0 x 7'2

**Bedroom One** 

13'4 x 10'4

Bedroom Two

11'0 x 10'8