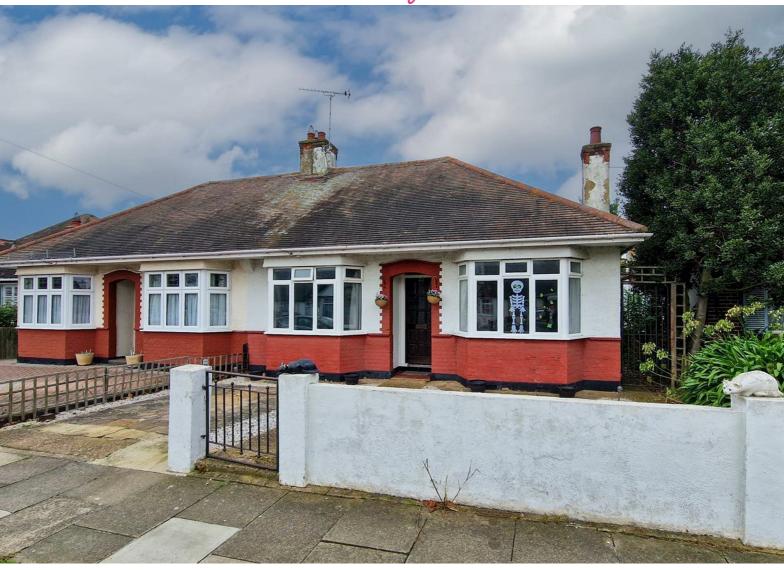

\*\* NO ONWARD CHAIN & SUPERB SIZE REAR GARDEN - GUIDE PRICE £325,000-£340,000 \*\* A three bedroom semidetached bungalow presenting spacious and well presented living space, an extensive rear garden and one off-street parking space to the front. Close to hand, you will find ideal transport links and well-regarded schools.

# **Stuart Road**

Bear Estate Agents are delighted to market for sale, with no onward chain, this three bedroom semi-detached bungalow in Southend-on-Sea. Inside, the accommodation is spacious and well presented and comprises a bay fronted lounge, a good-sized kitchen, three bedrooms and a three piece bathroom. Further benefits include double glazing, gas central heating, an extensive rear garden and one off-street parking space to the front.