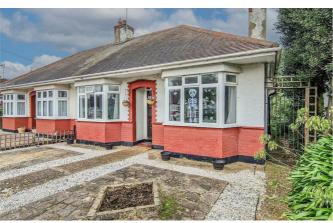

\*\* NO ONWARD CHAIN & SUPERB SIZE REAR GARDEN - GUIDE PRICE £325,000-£340,000 \*\* A three bedroom semidetached bungalow presenting spacious and well presented living space, an extensive rear garden and one off-street parking space to the front. Close to hand, you will find ideal transport links and well-regarded schools.

# **Stuart Road**

Bear Estate Agents are delighted to market for sale, with no onward chain, this three bedroom semi-detached bungalow in Southend-on-Sea. Inside, the accommodation is spacious and well presented and comprises a bay fronted lounge, a good-sized kitchen, three bedrooms and a three piece bathroom. Further benefits include double glazing, gas central heating, an extensive rear garden and one off-street parking space to the front.