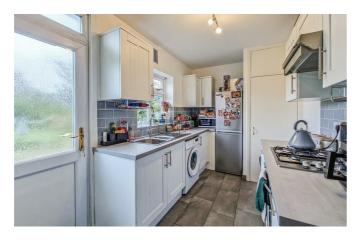

#### **Entrance hall**

**Lounge** 13′3 × 10′6

Kitchen

12'0 x 7'2

**Bedroom One** 

13'4 x 10'4

Bedroom Two

11'0 x 10'8