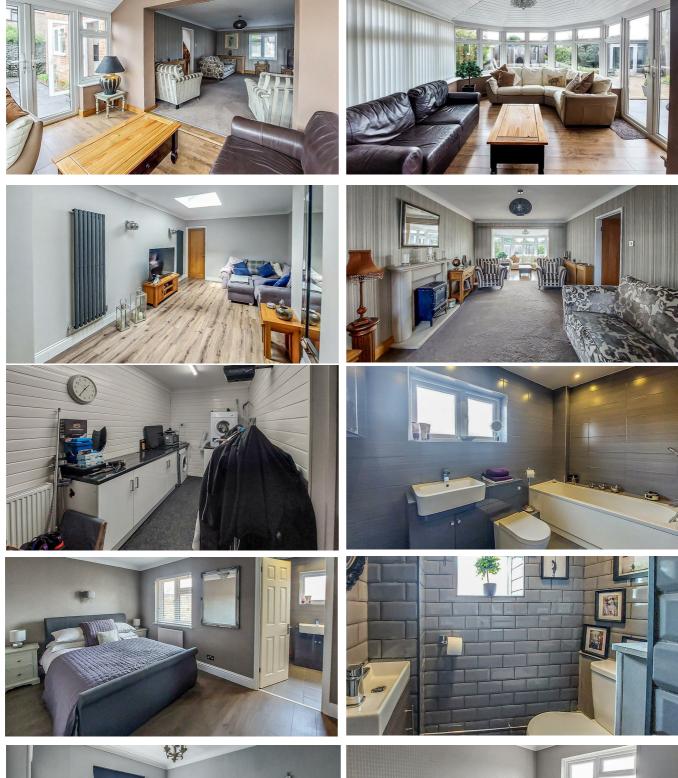

The property has been presented to a high standard throughout and offers incredibly spacious living accommodation. Internally, the ground floor offers a good-sized lounge, a spacious dining room and an extensive reception room. There is also a fully fitted kitchen, a WC and a utility room with a courtesy door leading to the garage. Upstairs, the first floor offers four well-proportioned bedrooms with an en-suite shower room to the master bedroom and a three piece family suite. There's off-street parking space for three vehicles to the front, with the rear offering a beautifully landscaped South facing rear garden.

#### **Entrance Hall**

**Lounge** 19'9 x 11'6

**Dining Room** 13'5 x 12'4

**Reception Room** 26'5 x 10'9

**Kitchen** 15'2 x 8'11

**Ground Floor WC** 

Landing

**Bedroom One** 12'9 x 9'4

**En-Suite** 9'5 x 5'7

**Bedroom Two** 11'8 x 9'2

**Bedroom Three** 10'3 x 8'10

**Bedroom Four** 10'4 x 10'2

Bathroom 8'0 x 7'2

Storage

**Off-Street Parking** 

**Garage** 15'2 x 10'0