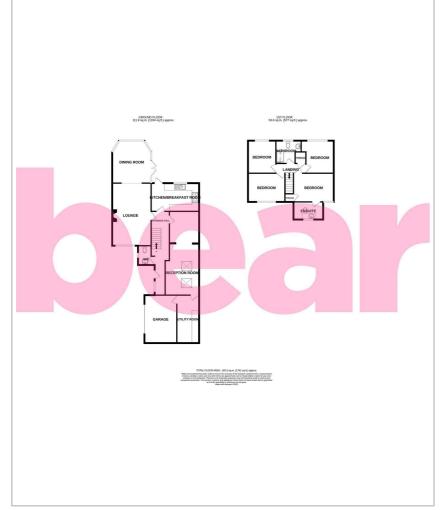

en, a WC and a utility room with a courtesy door leading to the garage. Upstairs, the first floor offers four well-proportioned bedrooms with an en-suite shower room to the master bedroom and a three piece family suite. There's off-street parking space for three vehicles to the front, with the rear offering a beautifully landscaped South facing rear garden.

#### **Entrance Hall**

**Lounge** 19'9 x 11'6

**Dining Room** 13'5 x 12'4

**Reception Room** 26'5 x 10'9

**Kitchen** 15'2 x 8'11



**Ground Floor WC** 

Landing

**Bedroom One** 12'9 x 9'4

**En-Suite** 9'5 x 5'7

**Bedroom Two** 11'8 x 9'2

**Bedroom Three** 10'3 x 8'10

**Bedroom Four** 10'4 x 10'2

Bathroom 8'0 x 7'2

Storage

**Off-Street Parking** 

**Garage** 15'2 x 10'0

**South Facing Garden** 







#### **Floor Plan**









### Area Map



#### Energy Efficiency Graph



## Viewing

Please contact our Southend-on-Sea Office on 01702 811211 if you wish to arrange a viewing appointment for this property or require further information.

These particulars, whilst believed to be accurate are set out as a general outline only for guidance and do not constitute any part of an offer or contract. Intending purchasers should not rely on them as statements of representation of fact, but must satisfy themselves by inspection or otherwise as to their accuracy. No person in this firms employment has the authority to make or give any representation or warranty in respect of the property.