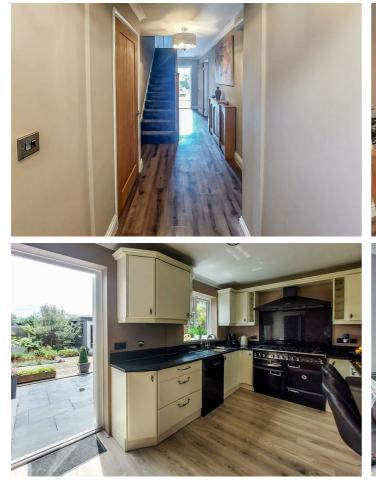

The property has been presented to a high standard throughout and offers incredibly spacious living accommodation. Internally, the ground floor offers a good-sized lounge, a spacious dining room and an extensive reception room. There is also a fully fitted kitchen, a WC and a utility room with a courtesy door leading to the garage. Upstairs, the first floor offers four well-proportioned bedrooms with an en-suite shower room to the master bedroom and a three piece family suite. There's off-street parking space for three vehicles to the front, with the rear offering a beautifully landscaped South facing rear garden.

#### **Entrance Hall**

**Lounge** 19'9 x 11'6

**Dining Room** 13'5 x 12'4

**Reception Room** 26'5 x 10'9

**Kitchen** 15'2 x 8'11

**Ground Floor WC** 

Landing

**Bedroom One** 12'9 x 9'4