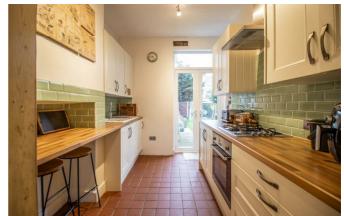

#### **Three Bedroom End of Terrace House**

Porch

**Entrance Hall** 

Lounge

15'4 x 13'0

**Dining Room** 

16'7 x 13'1>10'1>8'11

**Kitchen** 