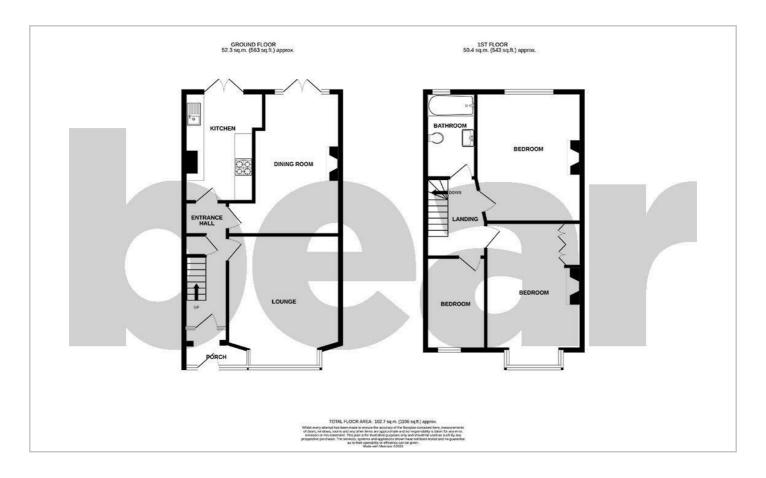

#### **Three Bedroom End of Terrace House**

Porch

**Entrance Hall** 

Lounge

15'4 x 13'0

**Dining Room** 

16'7 x 13'1>10'1>8'11

**Kitchen** 

12'9 x 9'3>7'10

Landing

**Bedroom One** 

16'7 x 11'2

**Bedroom Two** 

15'1 x 12'2

**Bedroom Three** 

10'9 x 6'11

**Bathroom** 

10'0 x 5'10

Garden

**Off-Street Parking** 

### Floor Plan