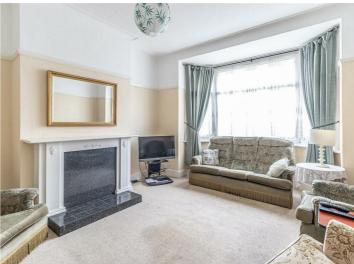

#### **Living Room**

15'3 × 12'8

Double glazed bay window to the front aspect.