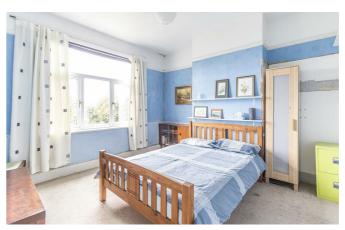

#### **Bedroom One**

13'0 x 12'4

Double glazed window to the front aspect.

#### **Bedroom Two**

12'6 x 12'4

Double glazed window to the rear aspect.