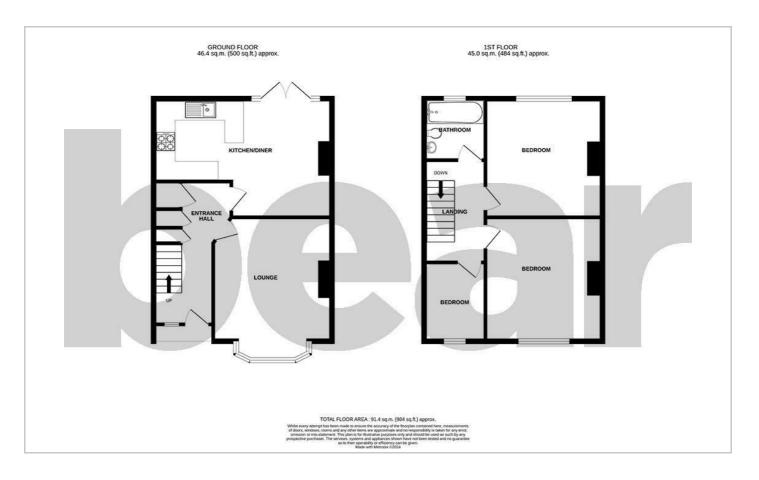

#### Floor Plan

# **Durham Road**

The accommodation comprises: Entrance hallway, living room and a large kitchen/diner to the rear overlooking the garden. To the first floor there are three bedrooms and a bathroom/w.c.

#### **Entrance Hallway**

Stairs to the first floor, doors to:

#### **Living Room**

15'3 × 12'8

Double glazed bay window to the front aspect.

### Kitchen/Diner

19'11 x 10'9

(The kitchen area measures  $10'9 \times 8'10$ ) Double glazed window and French doors to the rear aspect overlook and lead onto the garden.

## First Floor Landing

Doors lead to:

#### **Bedroom One**

13'0 x 12'4

Double glazed window to the front aspect.

#### **Bedroom Two**

12'6 x 12'4

Double glazed window to the rear aspect.

#### **Bedroom Three**

8'5 x 6'5

Double glazed window to the front aspect.