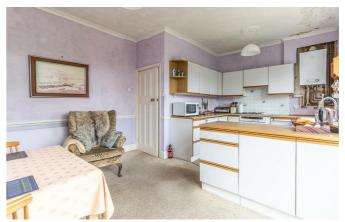

### Kitchen/Diner

19'11 x 10'9

(The kitchen area measures  $10'9 \times 8'10$ ) Double glazed window and French doors to the rear aspect overlook and lead onto the garden.