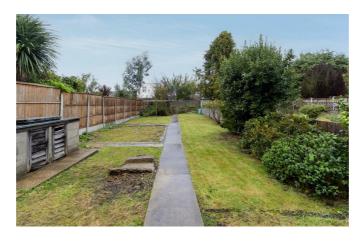

to:

#### **Living Room**

15'3 × 12'8

Double glazed bay window to the front aspect.

### Kitchen/Diner

19'11 x 10'9

(The kitchen area measures  $10'9 \times 8'10$ ) Double glazed window and French doors to the rear aspect overlook and lead onto the garden.

## First Floor Landing

Doors lead to:

#### **Bedroom One**

13'0 x 12'4

Double glazed window to the front aspect.

#### **Bedroom Two**

12'6 x 12'4

Double glazed window to the rear aspect.

#### **Bedroom Three**

8'5 x 6'5

Double glazed window to the front aspect.

# Bathroom/w.c

#### Large Garden

The garden measures some 80 feet in length.

#### **Front**

An independent driveway leads to the garage.

#### **Agents Note**

The seller is prepared to include any furniture and white goods within the sale price.















#### Floor Plan



# Area Map



## **Viewing**

Please contact our Southend-on-Sea Office on 01702 811211 if you wish to arrange a viewing appointment for this property or require further information.

# **Energy Efficiency Graph**



These particulars, whilst believed to be accurate are set out as a general outline only for guidance and do not constitute any part of an offer or contract. Intending purchasers should not rely on them as statements of representation of fact, but must satisfy themselves by inspection or otherwise as to their accuracy. No person in this firms employment has the authority to make or give any representation or warranty in respect of the property.