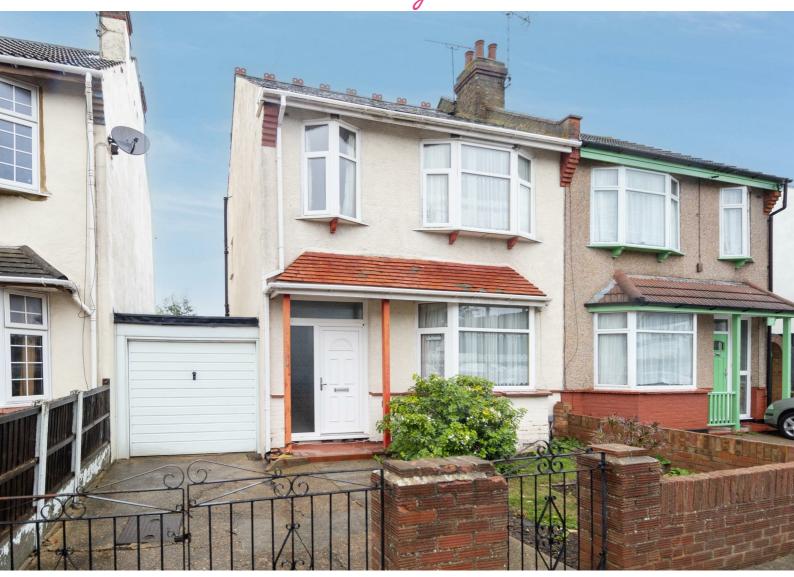

# OEar Estate Agents

\*\* NO ONWARD CHAIN - GREAT SIZE THREE BEDROOM HOUSE WITH A LARGE REAR GARDEN - ENORMOUS POTENTIAL TO EXTEND stpp \*\* Bear Estate Agents are delighted to bring to the market this three bedroom house which requires general modernisation.

- Three Bedrooms
- Large Kitchen/Diner
- Double Glazed
- Great Extension Potential
  No Onward Chain (stpp)
- Living Room With Bay Window
- Bathroom/w.c
- Gas Central Heating
- Large Rear garden Some
  Independent Driveway & Garage

Further benefits include double glazed windows, gas central heating and a large rear garden. To the front of the property there is an independent driveway leading to a garage.

The property offers enormous potential to extend, subject to the usual planning consents.

#### **Front**

An independent driveway leads to the garage.