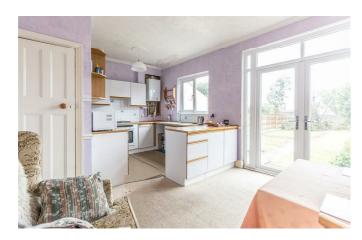

### Kitchen/Diner

19'11 x 10'9

(The kitchen area measures  $10'9 \times 8'10$ ) Double glazed window and French doors to the rear aspect overlook and lead onto the garden.