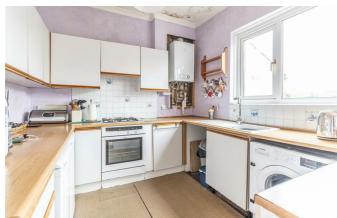

### Kitchen/Diner

19'11 x 10'9

(The kitchen area measures  $10'9 \times 8'10$ ) Double glazed window and French doors to the rear aspect overlook and lead onto the garden.