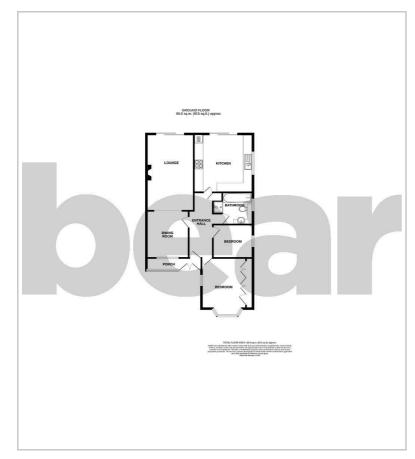

#### **Two Bedroom Semi-Detached House**

Porch

**Entrance Hall** 

**Lounge** 15'4 x 11'1

**Dining Room** 10'7 × 9'11

**Kitchen** 13'9 x 11'8

**Bedroom One** 14'1 × 9'11

**Bedroom Two** 9'5 x 7'10

Bathroom

South Facing Garden

Garage

**Off-Street Parking** 

#### **Floor Plan**