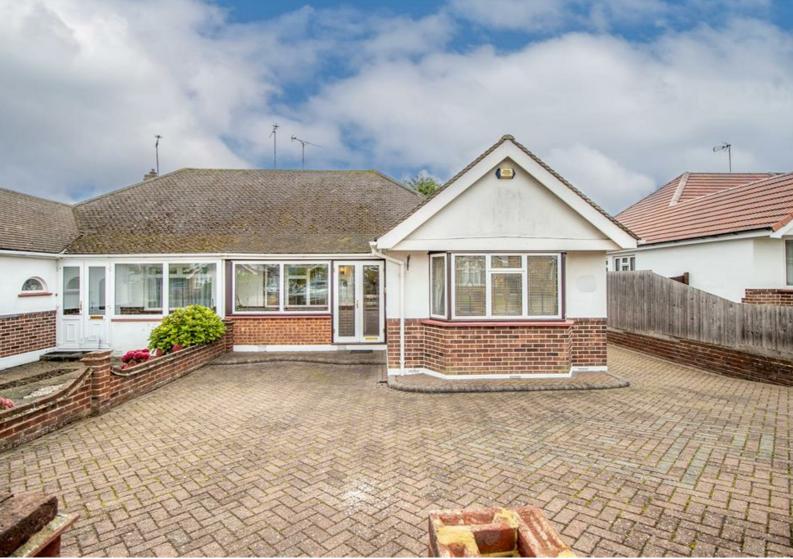

\* £425,000 - £450,000 \* No Onward Chain \* Two double bedroom semi-detached bungalow boasting a South facing garden, a garage, ample off-street parking and open plan living accommodation. Situated within easy reach of local transport links, amenities and schools.

- No Onward Chain
- Open Plan Lounge/Diner
- Two Well-Proportioned Bedrooms
- South Facing Garden
- Garage

- Spacious Semi-Detached Bungalow
- Kitchen with Space for a Breakfast Table
- Four Piece Bathroom
- Ample Off-Street Parking
- Double Glazing and Gas Central Heating

# Glynde Way

Bear Estate Agents are delighted to welcome to the market, with no onward chain, this deceptively spacious semi-detached bungalow. Inside, the property accommodates a generous dining room which opens into a large lounge, a sizeable kitchen with space for a breakfast table, two well-proportioned bedrooms and a four piece bathroom. Further benefits include plenty of off-street parking for up to four vehicles, a garage, a South facing garden, double glazing and gas central heating.