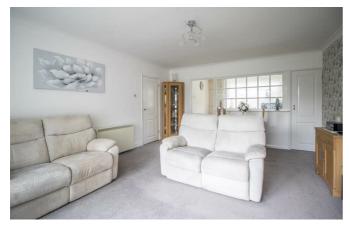

# **Colbert Avenue**

Bear Estate Agents are delighted to welcome to the market, with no onward chain and a share of freehold, this spacious first floor flat boasting communal off-street parking and a private garage. Internally, the accommodation presents an open plan South facing lounge/diner, a fully fitted kitchen boasting undercounter lighting, as well as an integral dishwasher, washer/dryer, Bosch double oven, an induction hob and a fridge., two double bedrooms with built-in wardrobes, further storage and a three piece shower room with a double length 'Mira' electric shower and heated towel rail. Extra include double glazing and electric heating.

#### **Two Bedroom First Floor Flat**

**Entrance Hall** 

**Lounge/Diner** 18'0 x 13'8

Kitchen

11'3 x 8'5

**Bedroom One** 13′5 × 11′0

Bedroom Two

12'3 x 9'5