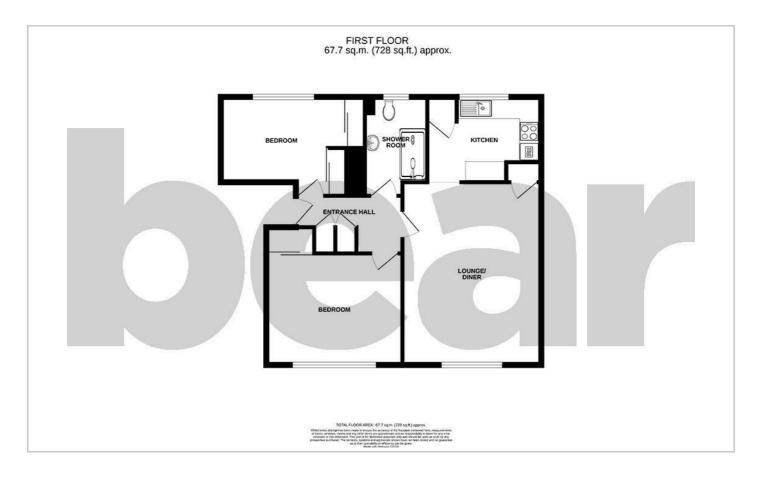

#### Floor Plan

#### **Two Bedroom First Floor Flat**

**Entrance Hall** 

**Lounge/Diner** 18'0 x 13'8

Kitchen

11'3 x 8'5

**Bedroom One** 13′5 × 11′0

Bedroom Two

12'3 x 9'5

**Shower Room** 

Storage

Garage

**Communal Off-Street Parking** 