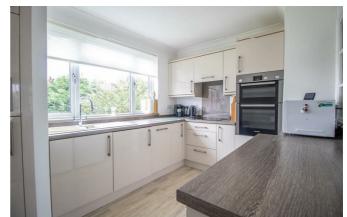

# **Colbert Avenue**

Bear Estate Agents are delighted to welcome to the market, with no onward chain and a share of freehold, this spacious first floor flat boasting communal off-street parking and a private garage. Internally, the accommodation presents an open plan South facing lounge/diner, a fully fitted kitchen boasting undercounter lighting, as well as an integral dishwasher, washer/dryer, Bosch double oven, an induction hob and a fridge., two double bedrooms with built-in wardrobes, further storage and a three piece shower room with a double length 'Mira' electric shower and heated towel rail. Extra include double glazing and electric heating.

#### **Two Bedroom First Floor Flat**

**Entrance Hall** 

**Lounge/Diner** 18'0 x 13'8

Kitchen

11'3 x 8'5

**Bedroom One** 13′5 × 11′0

Bedroom Two

12'3 x 9'5