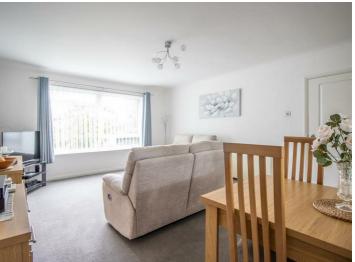

# **Colbert Avenue**

Bear Estate Agents are delighted to welcome to the market, with no onward chain and a share of freehold, this spacious first floor flat boasting communal off-street parking and a private garage. Internally, the accommodation presents an open plan South facing lounge/diner, a fully fitted kitchen boasting undercounter lighting, as well as an integral dishwasher, washer/dryer, Bosch double oven, an induction hob and a fridge., two double bedrooms with built-in wardrobes, further storage and a three piece shower room with a double length 'Mira' electric shower and heated towel rail. Extra include double glazing and electric heating.

#### **Two Bedroom First Floor Flat**

**Entrance Hall** 

**Lounge/Diner** 18'0 x 13'8

Kitchen

11'3 x 8'5

**Bedroom One** 13′5 × 11′0

Bedroom Two

12'3 x 9'5