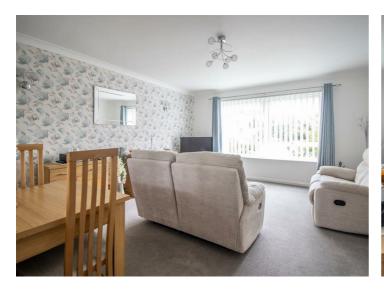

# **Colbert Avenue**

Bear Estate Agents are delighted to welcome to the market, with no onward chain and a share of freehold, this spacious first floor flat boasting communal off-street parking and a private garage. Internally, the accommodation presents an open plan South facing lounge/diner, a fully fitted kitchen boasting undercounter lighting, as well as an integral dishwasher, washer/dryer, Bosch double oven, an induction hob and a fridge., two double bedrooms with built-in wardrobes, further storage and a three piece shower room with a double length 'Mira' electric shower and heated towel rail. Extra include double glazing and electric heating.

#### **Two Bedroom First Floor Flat**

**Entrance Hall** 

**Lounge/Diner** 18'0 x 13'8

Kitchen

11'3 x 8'5

**Bedroom One** 13′5 × 11′0

Bedroom Two

12'3 x 9'5