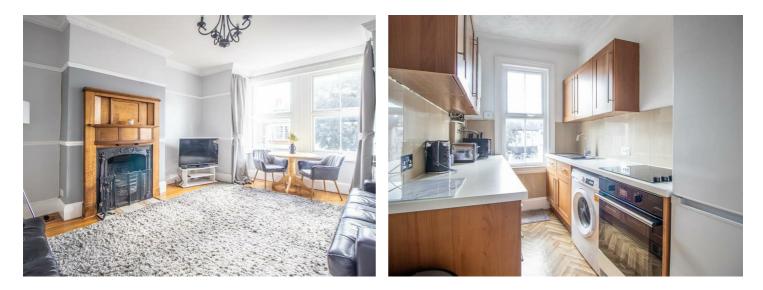

- No Onward Chain
- Bay Fronted Lounge with Fully Fitted Kitchen a Feature Fireplace
- Two Double Bedrooms
- High Ceilings
- Double Glazing

<u>2</u>

- First And Second Floor Maisonette
- Contemporary Bathroom

# Lancaster Gardens

Bear Estate Agents are delighted to market for sale, with no onward chain, this delightful maisonette in Southend-on-Sea. The property accommodates living space spread over two floors which comprises a south facing, bay fronted lounge, complemented by a feature fireplace, a fully functional kitchen, two double bedrooms, a contemporary three piece bathroom and ample storage space. Extras include double glazing, gas central heating, high ceilings and a long lease.

#### **First Floor Landing**

**Lounge** 17'9 × 14'0

**Kitchen** 9'7 x 6'6

**Bedroom One** 15′5 × 10′8

Bathroom  $9'9 \times 9'5$ 