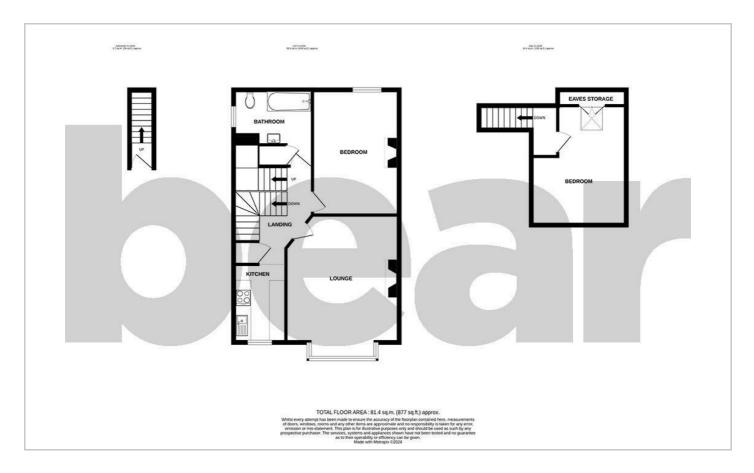

## **Floor Plan**

#### **First Floor Landing**

**Lounge** 17'9 × 14'0

**Kitchen** 9'7 x 6'6

**Bedroom One** 15′5 × 10′8

Bathroom  $9'9 \times 9'5$ 

#### **Second Floor Landing**

**Bedroom Two** 14'8 x 11'9

Storage