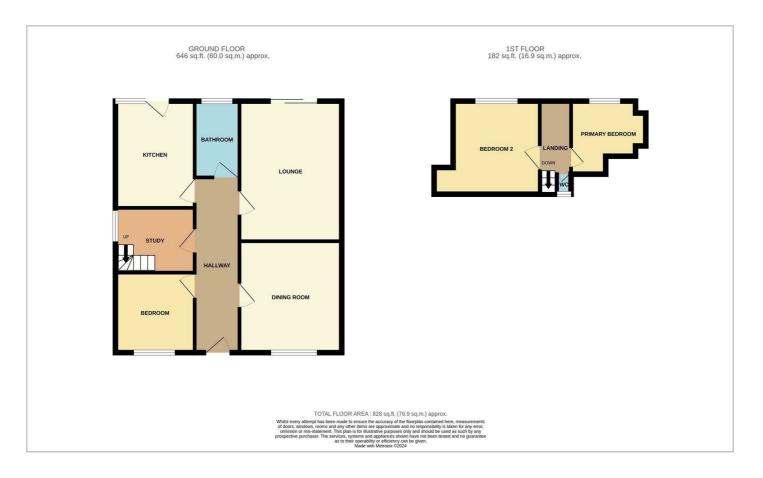

# **Nutcombe Crescent**

The accommodation comprises: Entrance hallway, living room, dining room/optional bedroom, further bedroom and study. There is also a kitchen and bathroom. To the first floor there are two further bedrooms and a w.c.

#### Floor Plan