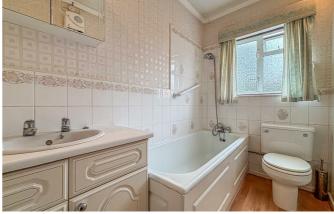

**Hallway** 20'6" × 3'4"

**Lounge** 14'11'' × 10'11''

**Bathroom/w.c** 8'2" × 4'9"

 $\begin{array}{l} \textbf{Study/Office} \\ 9'11'' \times 6'10'' \end{array}$ 

Dining Room/Optional Bedroom 11'10" x 10'11"

**Bedroom Three** 11'11'' × 9'11''

**Kitchen** 11'2" x 8'5"

**First Floor Landing** 

**Principle Bedroom** 13'1" × 10'7"

**Bedroom Two** 11'10'' × 9'11''

**w.c** 8'9" × 2'7"

**Rear Garden** 

**Independent Driveway** 