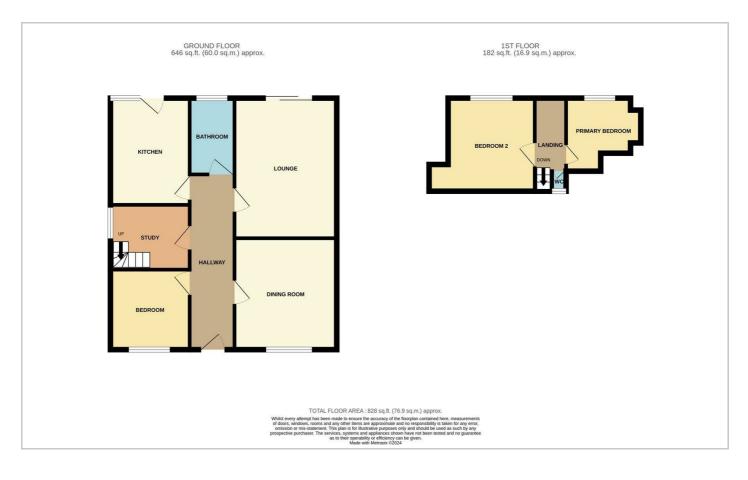

#### **Floor Plan**

# **Nutcombe Crescent**

The accommodation comprises: Entrance hallway, living room, dining room/optional bedroom, further bedroom and study. There is also a kitchen and bathroom. To the first floor there are two further bedrooms and a w.c.

Further benefits include double glazed windows, gas central heating, secluded garden and an independent driveway leading to a detached garage.

Nutcombe Crescent is a popular residential location on the Holt Farm development. The property is within walking distance of Rochford's historic town centre and mainline station which serves London's Liverpool Street. Popular schools are also close to hand.

**Hallway** 20'6" × 3'4"

**Lounge** 14'11'' × 10'11''

**Bathroom/w.c** 8'2" × 4'9"

 $\begin{array}{l} \textbf{Study/Office} \\ 9'11'' \times 6'10'' \end{array}$ 

Dining Room/Optional Bedroom 11'10" x 10'11"

**Bedroom Three** 11'11'' × 9'11''

**Kitchen** 11'2" x 8'5"

**First Floor Landing** 

**Principle Bedroom** 13'1" × 10'7"

**Bedroom Two** 11'10'' × 9'11''

**w.c** 8'9" × 2'7"

**Rear Garden** 

**Independent Driveway** 

Garage