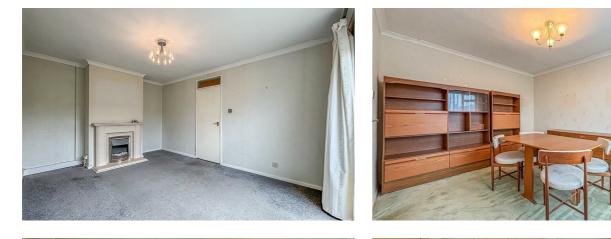

# **Nutcombe Crescent**

The accommodation comprises: Entrance hallway, living room, dining room/optional bedroom, further bedroom and study. There is also a kitchen and bathroom. To the first floor there are two further bedrooms and a w.c.

**Hallway** 20'6" × 3'4"

**Lounge** 14'11'' × 10'11''

**Bathroom/w.c** 8'2" × 4'9"

 $\begin{array}{l} \textbf{Study/Office} \\ 9'11'' \times 6'10'' \end{array}$ 

Dining Room/Optional Bedroom 11'10" x 10'11"