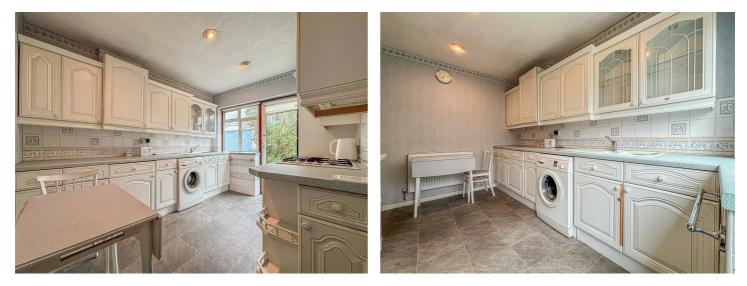

# **Nutcombe Crescent**

The accommodation comprises: Entrance hallway, living room, dining room/optional bedroom, further bedroom and study. There is also a kitchen and bathroom. To the first floor there are two further bedrooms and a w.c.

**Bedroom Three** 11'11'' × 9'11''

**Kitchen** 11'2" x 8'5"

**First Floor Landing** 

**Principle Bedroom** 13'1" × 10'7"

**Bedroom Two** 11'10'' × 9'11''

**w.c** 8'9" × 2'7"

**Rear Garden** 

**Independent Driveway** 