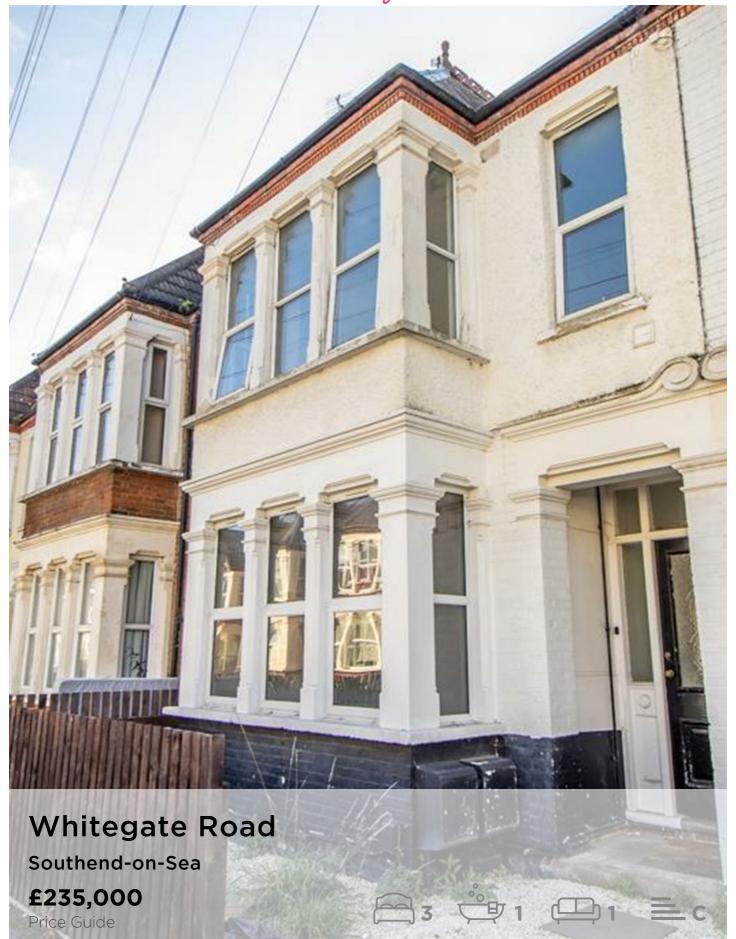

# Whitegate Road

## **Description**

\*£235,000-£255,000\* \* No Onward Chain \* Share of Freehold \* Well presented first floor flat accommodating three bedrooms, a bay fronted lounge and a communal rear garden. Situated in the centre of Southend-on-Sea just a stones throw away from the high street, seafront, travel networks and more.

- No Onward Chain
- First Floor Flat
- Bay Fronted Lounge
- Double Glazing
- Share of Freehold
- Long Lease
- Three Bedrooms
- Three Piece Bathroom Communal Rear Garden
  - Gas Central Heating