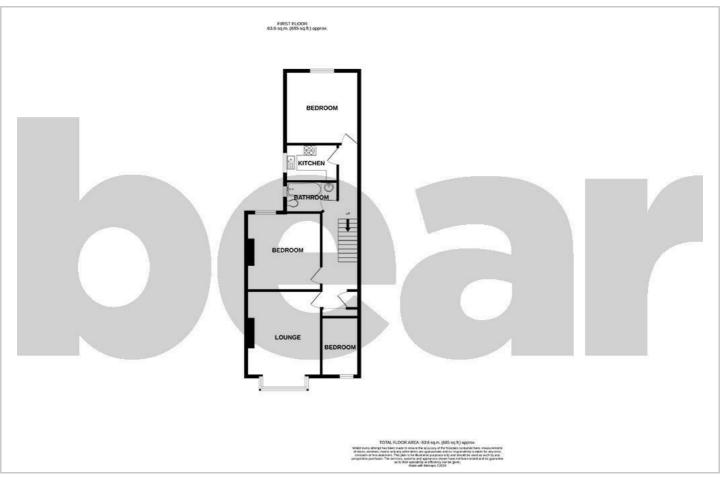

# OEar Estate Agents



# Whitegate Road





## **Description**

\*£235,000-£255,000\* \* No Onward Chain \* Share of Freehold \* Well presented first floor flat accommodating three bedrooms, a bay fronted lounge and a communal rear garden. Situated in the centre of Southend-on-Sea just a stones throw away from the high street, seafront, travel networks and more.

- No Onward Chain
- First Floor Flat
- Bay Fronted Lounge
- Double Glazing
- Share of Freehold
- Long Lease
- Three Bedrooms
- Three Piece Bathroom Communal Rear Garden
  - Gas Central Heating



# Southend-on-Sea











### Floor Plan



### Area Map



### **Viewing**

Please contact our Southend-on-Sea Office on 01702 811211 if you wish to arrange a viewing appointment for this property or require further information.

# **Energy Efficiency Graph**



These particulars, whilst believed to be accurate are set out as a general outline only for guidance and do not constitute any part of an offer or contract. Intending purchasers should not rely on them as statements of representation of fact, but must satisfy themselves by inspection or otherwise as to their accuracy. No person in this firms employment has the authority to make or give any representation or warranty in respect of the property.