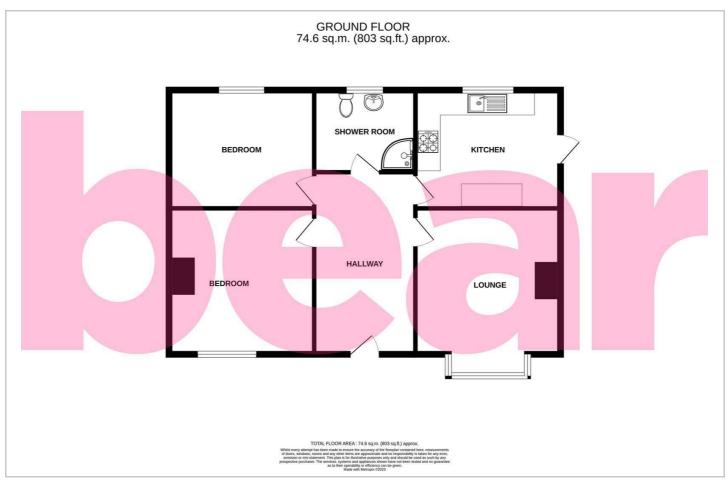

uide









# St. Benets Road





### **Description**

\*\* STUNNING VALUE & NO ONWARD CHAIN - GUIDE PRICE 300,000-£325,000 \*\* Bear Estate Agents are delighted to bring to the market this striking semi detached bungalow. The property offers two double bedrooms, kitchen/diner and well maintained private rear garden. There is also the added benefit of an independent driveway. Located within a pleasant area, close to Prittlewell station, and the iconic St Mary's church. Southend city centre is also in walking distance as well as bus routes.

- Semi-Detached Bungalow
- Garage To Rear
- Shower Room
- Close To Prittlewell Station
- Spacious Living
- Off Street Parking
- Two Double Bedrooms
- Double Glazing
- Gas Central Heating
- Rear Garden



# Southend-on-Sea











#### Floor Plan



### Area Map



#### **Viewing**

Please contact our Southend-on-Sea Office on 01702 811211 if you wish to arrange a viewing appointment for this property or require further information.

## **Energy Efficiency Graph**



These particulars, whilst believed to be accurate are set out as a general outline only for guidance and do not constitute any part of an offer or contract. Intending purchasers should not rely on them as statements of representation of fact, but must satisfy themselves by inspection or otherwise as to their accuracy. No person in this firms employment has the authority to make or give any representation or warranty in respect of the property.