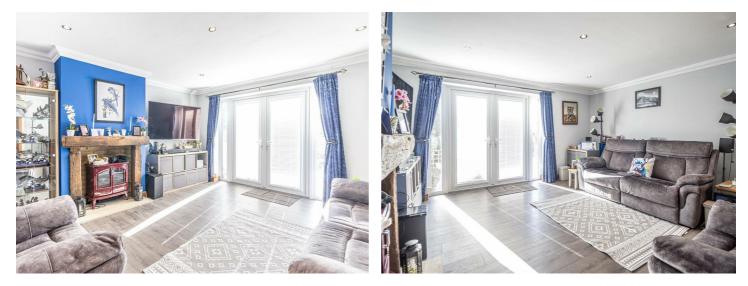

Internally, the property is spacious throughout. Accessed via a wide 11' porch, the living accommodation comes in the form of a sizeable 17' lounge and a beautiful kitchen/breakfast room. The ground-floor also benefits from a convenient utility room. Stairs to the first-floor provide access to two generous double bedrooms and a sizeable four-piece family bathroom which comes complete with a spa-style Jacuzzi bath. The rear garden is spacious, yet low maintenance, whilst the front of the home boasts ample on road parking.

#### Two double bedroom terraced house

**Entrance Porch** 11'7" × 3'3"

**Lounge/Diner** 17'9" x 14'5"

**Kitchen** 11′9″ × 8′8″

 $\begin{array}{c} \textbf{Utility Room} \\ 6'4'' \times 6'2'' \end{array}$ 

**Stairs to First Floor** 