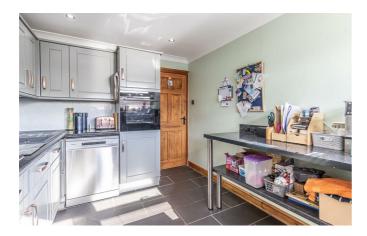

Internally, the property is spacious throughout. Accessed via a wide 11' porch, the living accommodation comes in the form of a sizeable 17' lounge and a beautiful kitchen/breakfast room. The ground-floor also benefits from a convenient utility room. Stairs to the first-floor provide access to two generous double bedrooms and a sizeable four-piece family bathroom which comes complete with a spa-style Jacuzzi bath. The rear garden is spacious, yet low maintenance, whilst the front of the home boasts ample on road parking.

#### Two double bedroom terraced house

**Entrance Porch** 11'7" × 3'3"

**Lounge/Diner** 17'9" x 14'5"

**Kitchen** 11′9″ × 8′8″

 $\begin{array}{c} \textbf{Utility Room} \\ 6'4'' \times 6'2'' \end{array}$ 

**Stairs to First Floor** 