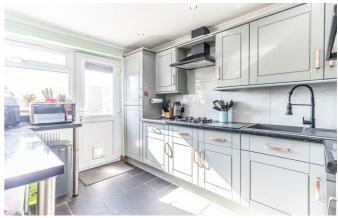

Internally, the property is spacious throughout. Accessed via a wide 11' porch, the living accommodation comes in the form of a sizeable 17' lounge and a beautiful kitchen/breakfast room. The ground-floor also benefits from a convenient utility room. Stairs to the first-floor provide access to two generous double bedrooms and a sizeable four-piece family bathroom which comes complete with a spa-style Jacuzzi bath. The rear garden is spacious, yet low maintenance, whilst the front of the home boasts ample on road parking.