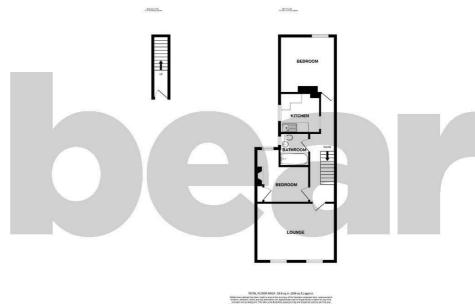

## **Floorplan**

#### Lounge

**Kitchen** 8'1 x 8'0

**Bedroom One** 11'4 × 11'1

**Bedroom Two** 10′11>7′3 × 10′7

**Bathroom** 6'7 × 5'11

**Loft Room** 14'6 × 10'0